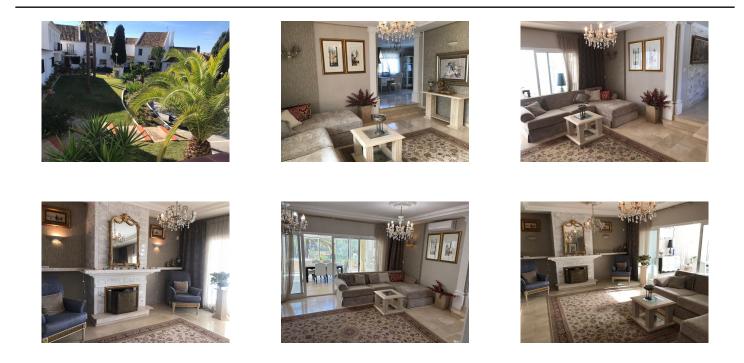

## Спальни: 3 Статус: Продажа

Ванные: 3 Тип недвижимости: Таунхаусы M²: 278

Места: по запросу

Цена: 525 000 € День печати : 12th Июль 2025

Описание:Exclusive townhouse in Riviera del Sol with panoramic views and elegant interior We present this townhouse located in the prestigious gated community Estrellas del Golf, surrounded by golf courses. The complex features a private pool, tennis court, and beautifully maintained gardens. Main features: 1. Panoramic views: the house enjoys views in three directions — golf courses, an artificial lake, and an inner garden with palm trees. 2. Excellent location: set on elevated ground, the property receives sunlight throughout the day, minimizing the need for heating in winter. 3. Elegant interior: Italian natural wood furniture, marble floors, crystal chandeliers, and decorative mirrors create an atmosphere of refined sophistication. 4. Thoughtful layout and high-quality finishes: every room is designed with attention to detail, ensuring comfort and style. Ground floor: entrance hall with built-in wardrobe, guest toilet with window, separate fully equipped kitchen with garden views and access to the terrace, bright office, spacious living room with fireplace, and a tastefully decorated dining room with large panoramic window opening onto a private patio with lawn, palm tree, and decorative plants. First floor: • Master bedroom with ensuite bathroom with two windows and a large terrace overlooking the palm trees and golf course. • Second bedroom with panoramic window and access to a balcony with stunning views over the hills. • Third bedroom with a large bay window and view over the inner garden. All bedrooms are fitted with built-in wardrobes. The property includes a private parking space. The community features a tropical garden, walking areas, and a large pool.