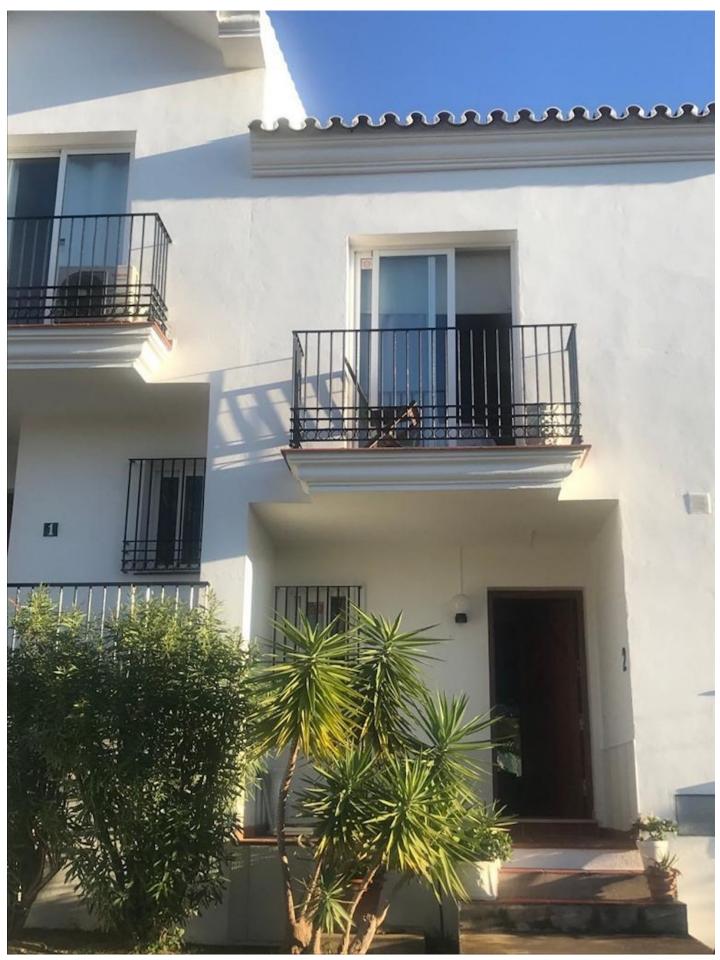

## Спальни: 3 Статус: Продажа

Ванные: 3 Тип недвижимости: Таунхаусы M²: 278

Места: по запросу

Цена: 525 000 € День печати : 12th Июль 2025

Описание:Exclusive townhouse in Riviera del Sol with panoramic views and elegant interior We present this townhouse located in the prestigious gated community Estrellas del Golf, surrounded by golf courses. The complex features a private pool, tennis court, and beautifully maintained gardens. Main features: 1. Panoramic views: the house enjoys views in three directions — golf courses, an artificial lake, and an inner garden with palm trees. 2. Excellent location: set on elevated ground, the property receives sunlight throughout the day, minimizing the need for heating in winter. 3. Elegant interior: Italian natural wood furniture, marble floors, crystal chandeliers, and decorative mirrors create an atmosphere of refined sophistication. 4. Thoughtful layout and high-quality finishes: every room is designed with attention to detail, ensuring comfort and style. Ground floor: entrance hall with built-in wardrobe, guest toilet with window, separate fully equipped kitchen with garden views and access to the terrace, bright office, spacious living room with fireplace, and a tastefully decorated dining room with large panoramic window opening onto a private patio with lawn, palm tree, and decorative plants. First floor: • Master bedroom with ensuite bathroom with two windows and a large terrace overlooking the palm trees and golf course. • Second bedroom with panoramic window and access to a balcony with stunning views over the hills. • Third bedroom with a large bay window and view over the inner garden. All bedrooms are fitted with built-in wardrobes. The property includes a private parking space. The community features a tropical garden, walking areas, and a large pool.