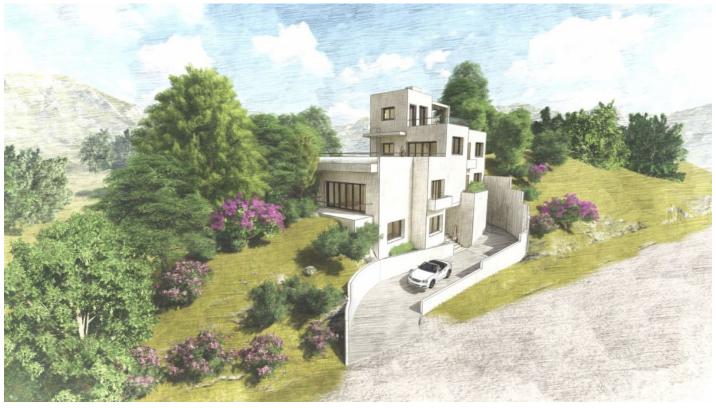

Места: по запросу

Цена: 795 000 €

День печати: 13th Январь

2025

Описание:The plot is situated in a gated enclave of luxury residences situated off the Ronda Road a short distance from San Pedro Alcantara and all the facilities of the Marbella area. An exciting villa project has been penned by renowned local Architect Cesar de Leyva which has achieved the goal of making the best of the views whilst providing a comfortable home in the modern idiom with open concept living and up to 4 or 5 bedrooms, all with en suite bathrooms. The goal was to deliver a villa that would be perfect as a second home and therefore there are views and lots of terrace spaces to enjoy rather than extensive gardens to maintain. One of the main features has to be the elevated infinity swimming pool which celebrates the views and will certainly be a talking point for family and friends. The design includes an elevator which will make all areas of the house including the solarium accessible for people of all abilities. The project maximises what can be built on the plot although obviously the buyer will be able to decide whether they need the maximum or something more modest. This is an opportunity to construct an amazing home in a brilliant location. For more details and floor plans please just send us a message. Plot 513 m2 Build of Project 314 m2