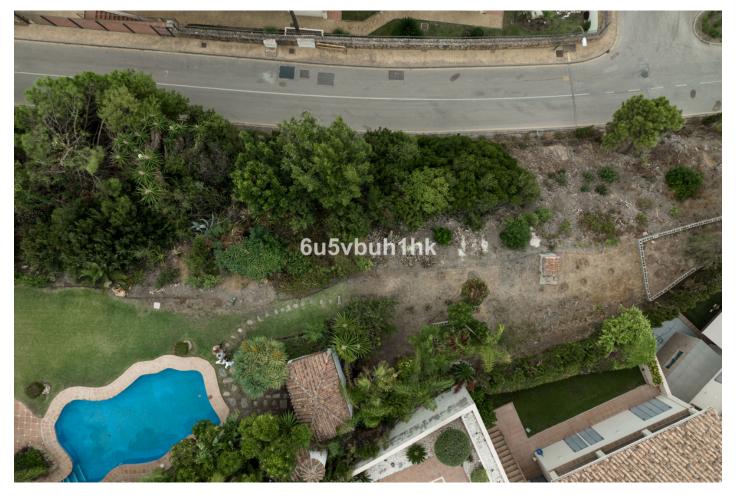

Места: по запросу

Цена: 795 000 €

День печати: 14th Январь

2025

Описание: This is a very rare opportunity to purchase an elevated plot with golf, mountain and sea views located within the peaceful urbanisation of Puerto del Almendro. This contemporary villa project has been designed by renowned Marbella architect Cesar de Leyva and he has created a stunning, easily maintained home which would make an excellent second home or holiday rental. This modern, south and south west facing house is distributed over four floors, with terraces on all levels and a rooftop terrace where you can enjoy breathtaking views of Gibraltar and North Africa. The design includes a lift to all floors and a private pool on the upper terrace. The project can be adapted to suit a buyers requirements and has the preliminary planning application in place. The views are protected ensuring a safe haven investment. Puerto del Almendro sits below the Serranía de Ronda mountain range next to Los Arqueros golf and country club and is surrounded by exclusive residential urbanisations. It is just a 5 minute drive to San Pedro de Alcantara and 10 minutes to Puerto Banus.