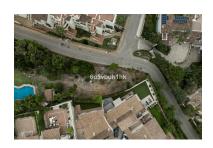

Места: по запросу

Цена: 795 000 €

День печати: 14th Январь

2025

Описание: This is a very rare opportunity to purchase an elevated plot with golf, mountain and sea views located within the peaceful urbanisation of Puerto del Almendro. This contemporary villa project has been designed by renowned Marbella architect Cesar de Leyva and he has created a stunning, easily maintained home which would make an excellent second home or holiday rental. This modern, south and south west facing house is distributed over four floors, with terraces on all levels and a rooftop terrace where you can enjoy breathtaking views of Gibraltar and North Africa. The design includes a lift to all floors and a private pool on the upper terrace. The project can be adapted to suit a buyers requirements and has the preliminary planning application in place. The views are protected ensuring a safe haven investment. Puerto del Almendro sits below the Serranía de Ronda mountain range next to Los Arqueros golf and country club and is surrounded by exclusive residential urbanisations. It is just a 5 minute drive to San Pedro de Alcantara and 10 minutes to Puerto Banus.