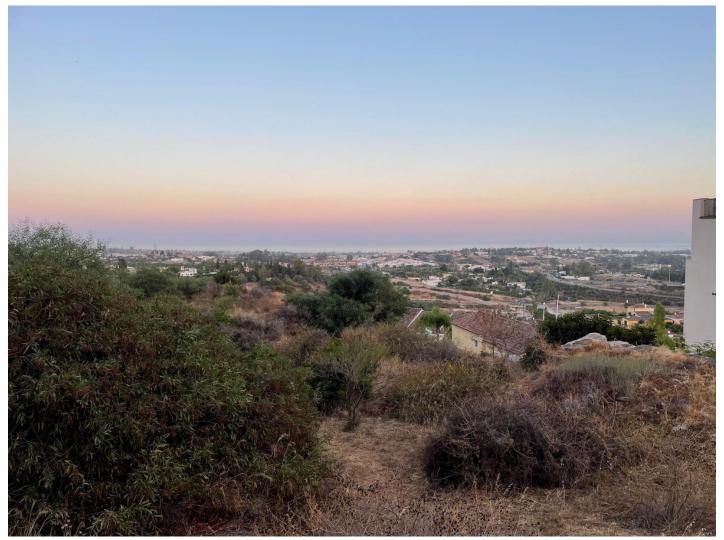

Места: по запросу

Цена: 749 000 €

День печати: 12th Январь

2025

Описание:Location: Benahavis, Puerto Del Almendro, gated community - La Resina with sea views and license to build in place Spacious plot located in a privileged position, ideal for those seeking the best of both worlds: peace, tranquility, and panoramic views of the surrounding landscape, along with sea views, yet very close to all amenities. The proximity to San Pedro and Puerto Banús ensures easy and quick access to a wide range of services, shops, restaurants, and entertainment options. The development is distinguished by its high security standards, featuring barriers and surveillance cameras at the entrance, providing a safe and exclusive environment for its residents. Additionally, the area is surrounded by lush green spaces and natural trails, offering a perfect setting to enjoy outdoor activities and nature. This unique enclave combines the serenity of a tranquil retreat with the convenience of being close to everything needed for a comfortable and sophisticated life. Perfect for building your dream home in an environment of unparalleled luxury and security.