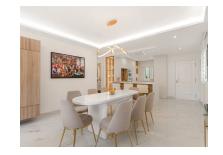

## Референция: R4779910

Спальни: 4 Статус: Продажа Ванные: 3 Тип недвижимости: Апартамент М<sup>2</sup>: 140 Места: по запросу

Цена: 1 485 000 € День печати : 19th Январь 2025

Описание:LOCATION OPPORTUNITY! Located right on the beachfront in Puerto Banus, with direct access to the beach and the Paseo de Maritimo and only 3 minutes walking distance to El Corte Ingles, this 4 bedroom 3 bathroom East Facing first floor apartment has been completely reformed to a top modern luxury standard and is being sold key-ready with stylish furniture, fixtures and fittings included. 2 large underground parking spaces and a large storage unit also included, which is rare to find in such a central location in Puerto Banus. Inside, the high-tech apartment features full wireless domotic controls that may be accessed from anywhere in the world, underfloor heating throughout, and a state-of-the-art kitchen that features an invisible cooking hob built into the main counter with always-cool-to-touch induction, built-in ironing board, and lots of smart storage with soft-close units. There are 4 good-sized bedrooms including 2 master bedrooms and three bathrooms (2 en-suite and one shared); The fully covered terrace offers a lovely mountain view of La Concha and partial sea view to the right. The fully gated urbanization offers 2 large swimming pools with sun loungers and sun shades provided. Priced to sell for those that seek lots of sleeping capacity in the perfect beachfront location in Puerto Banus with a new luxury interior and all mod-cons. Ideal for large families or anyone wishing to achieve high rental income. Priced to sell and must be seen!