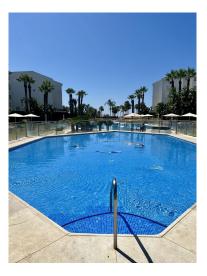

## Референция: R4779910

Спальни: 4 Статус: Продажа Ванные: 3 Тип недвижимости: Апартамент М<sup>2</sup>: 140 Места: по запросу

Цена: 1 485 000 € День печати : 19th Январь 2025

Описание:LOCATION OPPORTUNITY! Located right on the beachfront in Puerto Banus, with direct access to the beach and the Paseo de Maritimo and only 3 minutes walking distance to El Corte Ingles, this 4 bedroom 3 bathroom East Facing first floor apartment has been completely reformed to a top modern luxury standard and is being sold key-ready with stylish furniture, fixtures and fittings included. 2 large underground parking spaces and a large storage unit also included, which is rare to find in such a central location in Puerto Banus. Inside, the high-tech apartment features full wireless domotic controls that may be accessed from anywhere in the world, underfloor heating throughout, and a state-of-the-art kitchen that features an invisible cooking hob built into the main counter with always-cool-to-touch induction, built-in ironing board, and lots of smart storage with soft-close units. There are 4 good-sized bedrooms including 2 master bedrooms and three bathrooms (2 en-suite and one shared); The fully covered terrace offers a lovely mountain view of La Concha and partial sea view to the right. The fully gated urbanization offers 2 large swimming pools with sun loungers and sun shades provided. Priced to sell for those that seek lots of sleeping capacity in the perfect beachfront location in Puerto Banus with a new luxury interior and all mod-cons. Ideal for large families or anyone wishing to achieve high rental income. Priced to sell and must be seen!

## Особенности:

Бассейн, Кондиционирование, Вид на море, Вид на горы, Лифт, Частный сад, Система оповещения, Круглосуточная охрана, Парковочные места, Пляжная полоса, Дом отдыха, Инвестиции, Люкс, Перепродажа