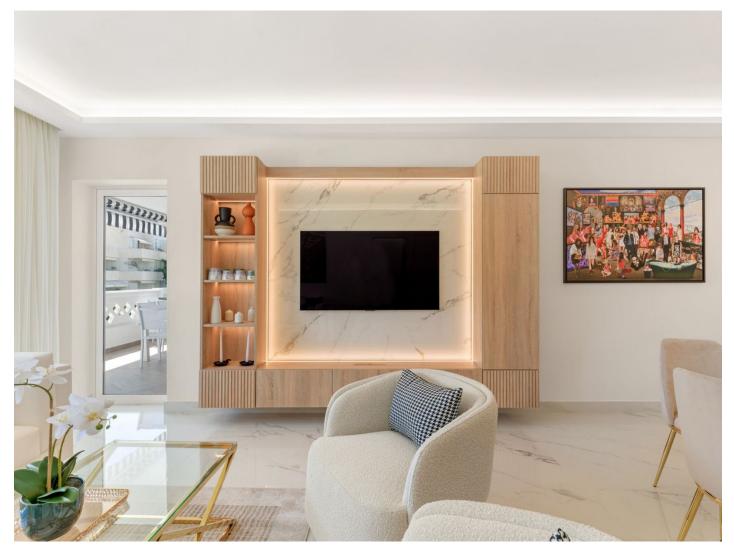

## Референция: R4779910

Спальни: 4 Статус: Продажа Ванные: 3 Тип недвижимости: Апартамент М<sup>2</sup>: 140 Места: по запросу

Цена: 1 485 000 € День печати : 19th Январь 2025

Описание:LOCATION OPPORTUNITY! Located right on the beachfront in Puerto Banus, with direct access to the beach and the Paseo de Maritimo and only 3 minutes walking distance to El Corte Ingles, this 4 bedroom 3 bathroom East Facing first floor apartment has been completely reformed to a top modern luxury standard and is being sold key-ready with stylish furniture, fixtures and fittings included. 2 large underground parking spaces and a large storage unit also included, which is rare to find in such a central location in Puerto Banus. Inside, the high-tech apartment features full wireless domotic controls that may be accessed from anywhere in the world, underfloor heating throughout, and a state-of-the-art kitchen that features an invisible cooking hob built into the main counter with always-cool-to-touch induction, built-in ironing board, and lots of smart storage with soft-close units. There are 4 good-sized bedrooms including 2 master bedrooms and three bathrooms (2 en-suite and one shared); The fully covered terrace offers a lovely mountain view of La Concha and partial sea view to the right. The fully gated urbanization offers 2 large swimming pools with sun loungers and sun shades provided. Priced to sell for those that seek lots of sleeping capacity in the perfect beachfront location in Puerto Banus with a new luxury interior and all mod-cons. Ideal for large families or anyone wishing to achieve high rental income. Priced to sell and must be seen!