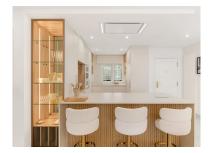

## Референция: R4779910

Спальни: 4 Статус: Продажа Ванные: 3 Тип недвижимости: Апартамент М<sup>2</sup>: 140 Места: по запросу

Цена: 1 485 000 € День печати : 19th Январь 2025

Описание:LOCATION OPPORTUNITY! Located right on the beachfront in Puerto Banus, with direct access to the beach and the Paseo de Maritimo and only 3 minutes walking distance to El Corte Ingles, this 4 bedroom 3 bathroom East Facing first floor apartment has been completely reformed to a top modern luxury standard and is being sold key-ready with stylish furniture, fixtures and fittings included. 2 large underground parking spaces and a large storage unit also included, which is rare to find in such a central location in Puerto Banus. Inside, the high-tech apartment features full wireless domotic controls that may be accessed from anywhere in the world, underfloor heating throughout, and a state-of-the-art kitchen that features an invisible cooking hob built into the main counter with always-cool-to-touch induction, built-in ironing board, and lots of smart storage with soft-close units. There are 4 good-sized bedrooms including 2 master bedrooms and three bathrooms (2 en-suite and one shared); The fully covered terrace offers a lovely mountain view of La Concha and partial sea view to the right. The fully gated urbanization offers 2 large swimming pools with sun loungers and sun shades provided. Priced to sell for those that seek lots of sleeping capacity in the perfect beachfront location in Puerto Banus with a new luxury interior and all mod-cons. Ideal for large families or anyone wishing to achieve high rental income. Priced to sell and must be seen!