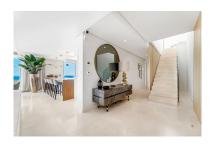

Цена: 3 495 000 €

День печати : 28th Декабрь

2024

Описание:This was a first choice: The best located brand new contemporary and luxury penthouse in The View Marbella phase 1. Best position on the corner in block 1. You will enjoy breathtaking views from all the rooms, the huge terrace (153 m2) and solarium (128 m2) across the Mediterranean Sea, the Golf Valley and the mountains. High quality furnished property. Many extras are installed like audio system Sonos Amp., electric sunscreens, electric curtains, network/camera and video system, alarm system inside, outside and on the roof terrace, decorative lighting and everything has been painted with a special painting. On the solarium many extras like an outdoor kitchen with bar, gas BBQ, audio system, shower, firepit, special wooden floors and pergola. The penthouse comes with 2 parking spaces, both with electricity installed. A better penthouse will not be found in the area. The View Marbella is conveniently located between Marbella and Benahavís, with quick and easy access to the beaches and town centres. True to the concept of luxurious living, The View Marbella offers a full range of lifestyle amenities including 24-hour security, a health club with spa, gym and fitness facilities, indoor and outdoor lap pools and a specific area for yoga.