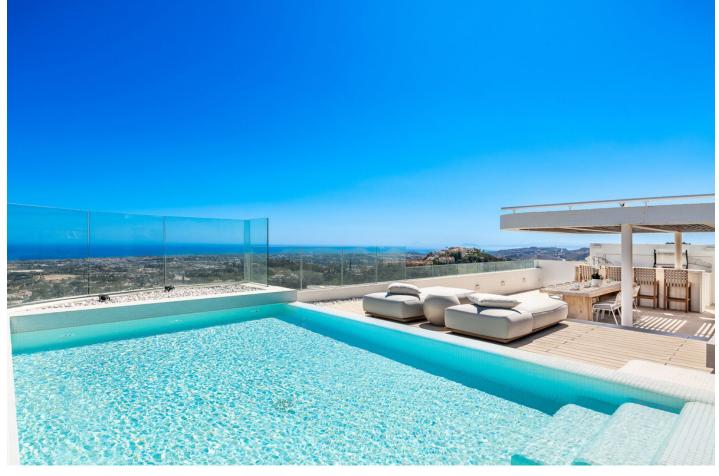

Цена: 3 495 000 €

День печати : 28th Декабрь

2024

Описание:This was a first choice: The best located brand new contemporary and luxury penthouse in The View Marbella phase 1. Best position on the corner in block 1. You will enjoy breathtaking views from all the rooms, the huge terrace (153 m2) and solarium (128 m2) across the Mediterranean Sea, the Golf Valley and the mountains. High quality furnished property. Many extras are installed like audio system Sonos Amp., electric sunscreens, electric curtains, network/camera and video system, alarm system inside, outside and on the roof terrace, decorative lighting and everything has been painted with a special painting. On the solarium many extras like an outdoor kitchen with bar, gas BBQ, audio system, shower, firepit, special wooden floors and pergola. The penthouse comes with 2 parking spaces, both with electricity installed. A better penthouse will not be found in the area. The View Marbella is conveniently located between Marbella and Benahavís, with quick and easy access to the beaches and town centres. True to the concept of luxurious living, The View Marbella offers a full range of lifestyle amenities including 24-hour security, a health club with spa, gym and fitness facilities, indoor and outdoor lap pools and a specific area for yoga.