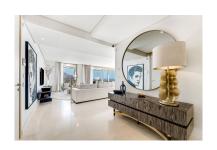

Цена: 3 495 000 €

День печати : 28th Декабрь

2024

Описание:This was a first choice: The best located brand new contemporary and luxury penthouse in The View Marbella phase 1. Best position on the corner in block 1. You will enjoy breathtaking views from all the rooms, the huge terrace (153 m2) and solarium (128 m2) across the Mediterranean Sea, the Golf Valley and the mountains. High quality furnished property. Many extras are installed like audio system Sonos Amp., electric sunscreens, electric curtains, network/camera and video system, alarm system inside, outside and on the roof terrace, decorative lighting and everything has been painted with a special painting. On the solarium many extras like an outdoor kitchen with bar, gas BBQ, audio system, shower, firepit, special wooden floors and pergola. The penthouse comes with 2 parking spaces, both with electricity installed. A better penthouse will not be found in the area. The View Marbella is conveniently located between Marbella and Benahavís, with quick and easy access to the beaches and town centres. True to the concept of luxurious living, The View Marbella offers a full range of lifestyle amenities including 24-hour security, a health club with spa, gym and fitness facilities, indoor and outdoor lap pools and a specific area for yoga.