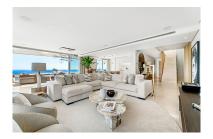

Цена: 3 495 000 €

День печати : 28th Декабрь

2024

Описание:This was a first choice: The best located brand new contemporary and luxury penthouse in The View Marbella phase 1. Best position on the corner in block 1. You will enjoy breathtaking views from all the rooms, the huge terrace (153 m2) and solarium (128 m2) across the Mediterranean Sea, the Golf Valley and the mountains. High quality furnished property. Many extras are installed like audio system Sonos Amp., electric sunscreens, electric curtains, network/camera and video system, alarm system inside, outside and on the roof terrace, decorative lighting and everything has been painted with a special painting. On the solarium many extras like an outdoor kitchen with bar, gas BBQ, audio system, shower, firepit, special wooden floors and pergola. The penthouse comes with 2 parking spaces, both with electricity installed. A better penthouse will not be found in the area. The View Marbella is conveniently located between Marbella and Benahavís, with quick and easy access to the beaches and town centres. True to the concept of luxurious living, The View Marbella offers a full range of lifestyle amenities including 24-hour security, a health club with spa, gym and fitness facilities, indoor and outdoor lap pools and a specific area for yoga.