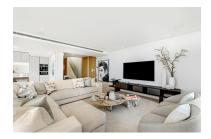

Цена: 3 495 000 €

День печати : 28th Декабрь

2024

Описание:This was a first choice: The best located brand new contemporary and luxury penthouse in The View Marbella phase 1. Best position on the corner in block 1. You will enjoy breathtaking views from all the rooms, the huge terrace (153 m2) and solarium (128 m2) across the Mediterranean Sea, the Golf Valley and the mountains. High quality furnished property. Many extras are installed like audio system Sonos Amp., electric sunscreens, electric curtains, network/camera and video system, alarm system inside, outside and on the roof terrace, decorative lighting and everything has been painted with a special painting. On the solarium many extras like an outdoor kitchen with bar, gas BBQ, audio system, shower, firepit, special wooden floors and pergola. The penthouse comes with 2 parking spaces, both with electricity installed. A better penthouse will not be found in the area. The View Marbella is conveniently located between Marbella and Benahavís, with quick and easy access to the beaches and town centres. True to the concept of luxurious living, The View Marbella offers a full range of lifestyle amenities including 24-hour security, a health club with spa, gym and fitness facilities, indoor and outdoor lap pools and a specific area for yoga.