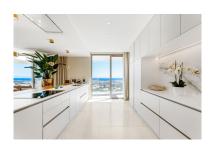

Цена: 3 495 000 €

День печати : 28th Декабрь

2024

Описание:This was a first choice: The best located brand new contemporary and luxury penthouse in The View Marbella phase 1. Best position on the corner in block 1. You will enjoy breathtaking views from all the rooms, the huge terrace (153 m2) and solarium (128 m2) across the Mediterranean Sea, the Golf Valley and the mountains. High quality furnished property. Many extras are installed like audio system Sonos Amp., electric sunscreens, electric curtains, network/camera and video system, alarm system inside, outside and on the roof terrace, decorative lighting and everything has been painted with a special painting. On the solarium many extras like an outdoor kitchen with bar, gas BBQ, audio system, shower, firepit, special wooden floors and pergola. The penthouse comes with 2 parking spaces, both with electricity installed. A better penthouse will not be found in the area. The View Marbella is conveniently located between Marbella and Benahavís, with quick and easy access to the beaches and town centres. True to the concept of luxurious living, The View Marbella offers a full range of lifestyle amenities including 24-hour security, a health club with spa, gym and fitness facilities, indoor and outdoor lap pools and a specific area for yoga.