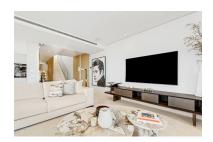

Цена: 3 495 000 €

День печати : 28th Декабрь

2024

Описание:This was a first choice: The best located brand new contemporary and luxury penthouse in The View Marbella phase 1. Best position on the corner in block 1. You will enjoy breathtaking views from all the rooms, the huge terrace (153 m2) and solarium (128 m2) across the Mediterranean Sea, the Golf Valley and the mountains. High quality furnished property. Many extras are installed like audio system Sonos Amp., electric sunscreens, electric curtains, network/camera and video system, alarm system inside, outside and on the roof terrace, decorative lighting and everything has been painted with a special painting. On the solarium many extras like an outdoor kitchen with bar, gas BBQ, audio system, shower, firepit, special wooden floors and pergola. The penthouse comes with 2 parking spaces, both with electricity installed. A better penthouse will not be found in the area. The View Marbella is conveniently located between Marbella and Benahavís, with quick and easy access to the beaches and town centres. True to the concept of luxurious living, The View Marbella offers a full range of lifestyle amenities including 24-hour security, a health club with spa, gym and fitness facilities, indoor and outdoor lap pools and a specific area for yoga.