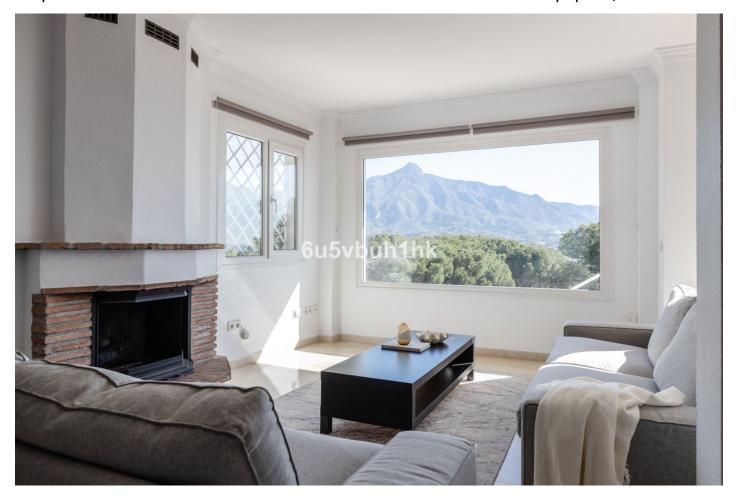

Места: по запросу

Цена: 495 000 €

День печати: 18th Январь

2025

Описание: A rare to the market corner apartment conveniently located in Nueva Andalucia, close to the famous Puerto Banus marina with its signature shops and famous restaurants. Central to all amenities, walking distance to several golf courses, and just a very short drive to Marbella. This bright and cosy corner apartment has east orientation and simply stunning views towards the iconic La Concha mountain. The community is very well established and is fully gated, with entrances from two different streets. The apartment is well distributed over two floors, the entrance leads from the terrace into the open plan living room and ample kitchen area. There is a guest WC and outside patio area on the first level, with potential to create another terrace. Upstairs there are three bedrooms, the master bedroom is ensuite, has built-in wardrobes and spectacular views towards the mountain and over the community area. There is an ample roof terrace which is perfect for outside relaxing and enjoying the panoramic sea and mountain view. The community gardens are mature colourful and the pool area is beautifully maintained. This could be a good reform project, with so much potential. A super opportunity to buy a conveniently located residence, in a sought after complex, so close to everything, it would make the perfect holiday home or investment with a high rental return. It has a tourist licence and rents out well. These iconic views need to be seen! Call now for viewings!