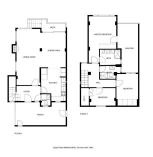

Места: по запросу

Цена: 495 000 €

День печати: 18th Январь

2025

Описание: A rare to the market corner apartment conveniently located in Nueva Andalucia, close to the famous Puerto Banus marina with its signature shops and famous restaurants. Central to all amenities, walking distance to several golf courses, and just a very short drive to Marbella. This bright and cosy corner apartment has east orientation and simply stunning views towards the iconic La Concha mountain. The community is very well established and is fully gated, with entrances from two different streets. The apartment is well distributed over two floors, the entrance leads from the terrace into the open plan living room and ample kitchen area. There is a guest WC and outside patio area on the first level, with potential to create another terrace. Upstairs there are three bedrooms, the master bedroom is ensuite, has built-in wardrobes and spectacular views towards the mountain and over the community area. There is an ample roof terrace which is perfect for outside relaxing and enjoying the panoramic sea and mountain view. The community gardens are mature colourful and the pool area is beautifully maintained. This could be a good reform project, with so much potential. A super opportunity to buy a conveniently located residence, in a sought after complex, so close to everything, it would make the perfect holiday home or investment with a high rental return. It has a tourist licence and rents out well. These iconic views need to be seen! Call now for viewings!