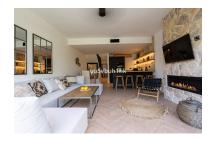

Цена: 795 000 €

День печати: 18th Январь

2025

Описание: Exquisite south-facing townhouse conveniently located in the heart of the golf valley of Nueva Andalucía, established within a prestigious gated residential complex boasting round-the-clock security. Adorned with verdant communal gardens, a sparkling swimming pool, and facilities including tennis and padel courts, the complex provides an idyllic retreat for discerning residents. The complex boasts lush communal gardens, a swimming pool, tennis court, and padel court. With views overlooking the frontline Aloha Golf Course, the property is conveniently located just a short drive away from various local amenities, Puerto Banus, and the beaches. Throughout the interior, exceptional high-quality materials and the redesigned space truly deserves to be seen to be fully appreciated. The ground floor features an open-plan layout, highlighted by a striking kitchen fitted with high-end appliances, a dining room featuring a custom-made wine bodega, and a tastefully furnished living room complete with a fireplace. This area opens onto a covered terrace with an al fresco dining area, providing direct access to the communal gardens. Completing this level are two guest bedrooms sharing a bathroom. The first floor comprises a master bedroom with a private terrace offering beautiful views of the Aloha Golf course. Additionally, there is an expansive terrace equipped with a barbecue, ideal for entertaining and enjoying outdoor dining experiences.