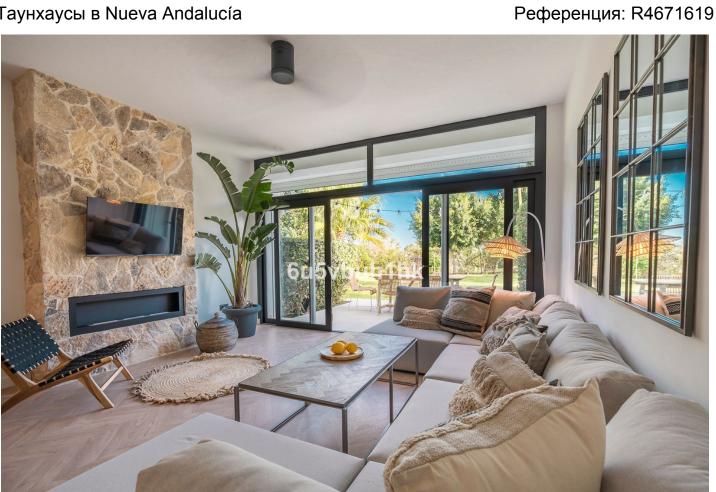

Цена: 795 000 €

День печати: 18th Январь

2025

Описание: Exquisite south-facing townhouse conveniently located in the heart of the golf valley of Nueva Andalucía, established within a prestigious gated residential complex boasting round-the-clock security. Adorned with verdant communal gardens, a sparkling swimming pool, and facilities including tennis and padel courts, the complex provides an idyllic retreat for discerning residents. The complex boasts lush communal gardens, a swimming pool, tennis court, and padel court. With views overlooking the frontline Aloha Golf Course, the property is conveniently located just a short drive away from various local amenities, Puerto Banus, and the beaches. Throughout the interior, exceptional high-quality materials and the redesigned space truly deserves to be seen to be fully appreciated. The ground floor features an open-plan layout, highlighted by a striking kitchen fitted with high-end appliances, a dining room featuring a custom-made wine bodega, and a tastefully furnished living room complete with a fireplace. This area opens onto a covered terrace with an al fresco dining area, providing direct access to the communal gardens. Completing this level are two guest bedrooms sharing a bathroom. The first floor comprises a master bedroom with a private terrace offering beautiful views of the Aloha Golf course. Additionally, there is an expansive terrace equipped with a barbecue, ideal for entertaining and enjoying outdoor dining experiences.