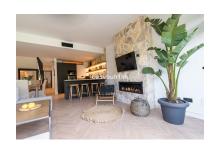

Цена: 795 000 €

День печати: 18th Январь

2025

Описание: Exquisite south-facing townhouse conveniently located in the heart of the golf valley of Nueva Andalucía, established within a prestigious gated residential complex boasting round-the-clock security. Adorned with verdant communal gardens, a sparkling swimming pool, and facilities including tennis and padel courts, the complex provides an idyllic retreat for discerning residents. The complex boasts lush communal gardens, a swimming pool, tennis court, and padel court. With views overlooking the frontline Aloha Golf Course, the property is conveniently located just a short drive away from various local amenities, Puerto Banus, and the beaches. Throughout the interior, exceptional high-quality materials and the redesigned space truly deserves to be seen to be fully appreciated. The ground floor features an open-plan layout, highlighted by a striking kitchen fitted with high-end appliances, a dining room featuring a custom-made wine bodega, and a tastefully furnished living room complete with a fireplace. This area opens onto a covered terrace with an al fresco dining area, providing direct access to the communal gardens. Completing this level are two guest bedrooms sharing a bathroom. The first floor comprises a master bedroom with a private terrace offering beautiful views of the Aloha Golf course. Additionally, there is an expansive terrace equipped with a barbecue, ideal for entertaining and enjoying outdoor dining experiences.