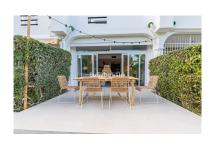

Цена: 795 000 €

День печати: 18th Январь

2025

Описание: Exquisite south-facing townhouse conveniently located in the heart of the golf valley of Nueva Andalucía, established within a prestigious gated residential complex boasting round-the-clock security. Adorned with verdant communal gardens, a sparkling swimming pool, and facilities including tennis and padel courts, the complex provides an idyllic retreat for discerning residents. The complex boasts lush communal gardens, a swimming pool, tennis court, and padel court. With views overlooking the frontline Aloha Golf Course, the property is conveniently located just a short drive away from various local amenities, Puerto Banus, and the beaches. Throughout the interior, exceptional high-quality materials and the redesigned space truly deserves to be seen to be fully appreciated. The ground floor features an open-plan layout, highlighted by a striking kitchen fitted with high-end appliances, a dining room featuring a custom-made wine bodega, and a tastefully furnished living room complete with a fireplace. This area opens onto a covered terrace with an al fresco dining area, providing direct access to the communal gardens. Completing this level are two guest bedrooms sharing a bathroom. The first floor comprises a master bedroom with a private terrace offering beautiful views of the Aloha Golf course. Additionally, there is an expansive terrace equipped with a barbecue, ideal for entertaining and enjoying outdoor dining experiences.