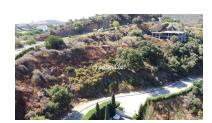

Места: по запросу

Цена: 550 000 €

День печати : 20th Январь

2025

Описание:We have several plots for sale in the fabulous Marbella Club Golf Resort, an exclusive, private, secured and gated Resort with private golf course, restaurant and equestrian center in Benahavis. The main concept of this resort is to keep the abundant local forest and vegetation. For this reason, the minimum plot size is 4.000 m2 and the building allowance is aproximately 10.6%. Only detached villas can be built, in two levels plus basement and terraces which do not count as building allowance. Since the plots are generally steep, the basements can have excellent views. All plots do have nice views, some golf views, some, sea views, or forest views, or a mix of them. Anyhow, privacy and views are granted. The golf course, restaurant and equestrian center are attended by very professional and friendly staff which really help making this a very especial retreat. This plot has a total of 4.990 m2 size, meaning around 529 m2 of building allowance, plus basement and terraces. The terrain inclination of the plot is west, with a very nice panoramic view over the golf course and mountains plus some sea and Gibraltar view. Although the plot is steep, it is a corner unit which helps when it comes to optimising the use of the plot.