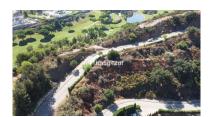

Места: по запросу

Цена: 550 000 €

День печати : 20th Январь

2025

Описание:We have several plots for sale in the fabulous Marbella Club Golf Resort, an exclusive, private, secured and gated Resort with private golf course, restaurant and equestrian center in Benahavis. The main concept of this resort is to keep the abundant local forest and vegetation. For this reason, the minimum plot size is 4.000 m2 and the building allowance is aproximately 10.6%. Only detached villas can be built, in two levels plus basement and terraces which do not count as building allowance. Since the plots are generally steep, the basements can have excellent views. All plots do have nice views, some golf views, some, sea views, or forest views, or a mix of them. Anyhow, privacy and views are granted. The golf course, restaurant and equestrian center are attended by very professional and friendly staff which really help making this a very especial retreat. This plot has a total of 4.990 m2 size, meaning around 529 m2 of building allowance, plus basement and terraces. The terrain inclination of the plot is west, with a very nice panoramic view over the golf course and mountains plus some sea and Gibraltar view. Although the plot is steep, it is a corner unit which helps when it comes to optimising the use of the plot.