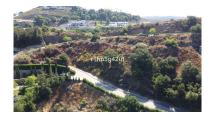

Места: по запросу

Цена: 550 000 €

День печати : 20th Январь

2025

Описание:We have several plots for sale in the fabulous Marbella Club Golf Resort, an exclusive, private, secured and gated Resort with private golf course, restaurant and equestrian center in Benahavis. The main concept of this resort is to keep the abundant local forest and vegetation. For this reason, the minimum plot size is 4.000 m2 and the building allowance is aproximately 10.6%. Only detached villas can be built, in two levels plus basement and terraces which do not count as building allowance. Since the plots are generally steep, the basements can have excellent views. All plots do have nice views, some golf views, some, sea views, or forest views, or a mix of them. Anyhow, privacy and views are granted. The golf course, restaurant and equestrian center are attended by very professional and friendly staff which really help making this a very especial retreat. This plot has a total of 4.990 m2 size, meaning around 529 m2 of building allowance, plus basement and terraces. The terrain inclination of the plot is west, with a very nice panoramic view over the golf course and mountains plus some sea and Gibraltar view. Although the plot is steep, it is a corner unit which helps when it comes to optimising the use of the plot.