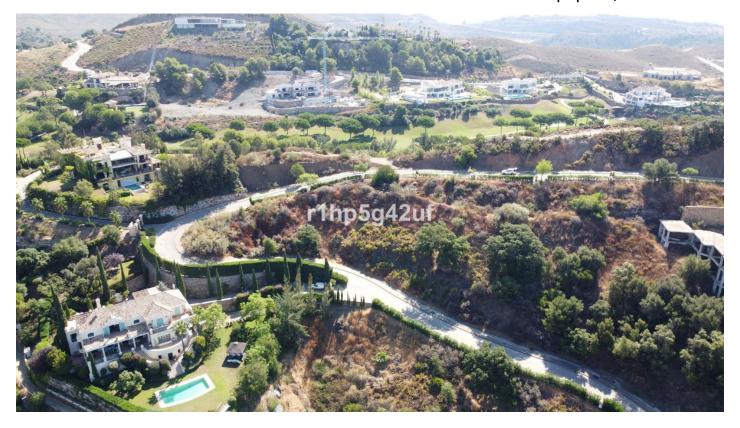

Места: по запросу

Цена: 550 000 €

День печати : 20th Январь

2025

Описание:We have several plots for sale in the fabulous Marbella Club Golf Resort, an exclusive, private, secured and gated Resort with private golf course, restaurant and equestrian center in Benahavis. The main concept of this resort is to keep the abundant local forest and vegetation. For this reason, the minimum plot size is 4.000 m2 and the building allowance is aproximately 10.6%. Only detached villas can be built, in two levels plus basement and terraces which do not count as building allowance. Since the plots are generally steep, the basements can have excellent views. All plots do have nice views, some golf views, some, sea views, or forest views, or a mix of them. Anyhow, privacy and views are granted. The golf course, restaurant and equestrian center are attended by very professional and friendly staff which really help making this a very especial retreat. This plot has a total of 4.990 m2 size, meaning around 529 m2 of building allowance, plus basement and terraces. The terrain inclination of the plot is west, with a very nice panoramic view over the golf course and mountains plus some sea and Gibraltar view. Although the plot is steep, it is a corner unit which helps when it comes to optimising the use of the plot.