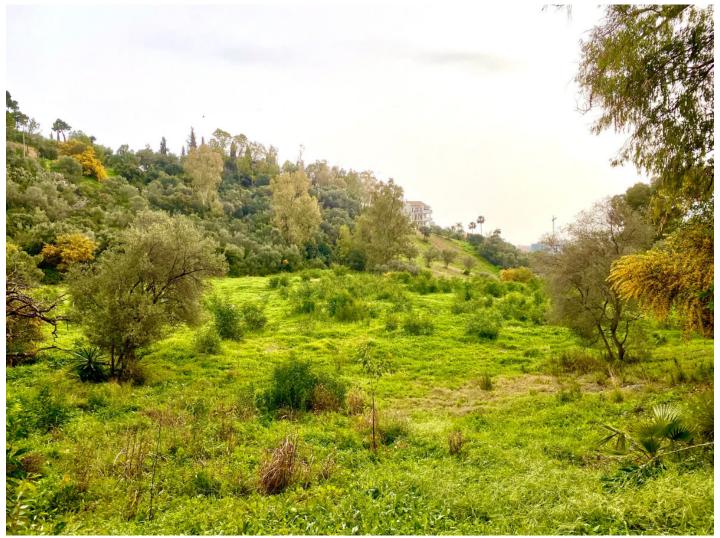

Места: по запросу

Цена: 1 200 000 €

День печати : 10th Январь

2025

Описание:BEST PRICED LAND IN THE MARKET - 222 €/Sqm - Plot in Puerto del Almendro, Benahavis - Marbella Flat plot of 5.186 sqm. - Situated in an ideal position for people who want peace and tranquility - Panoramic views over the surrounding landscape - Partial sea view as well - The commercial centre of Monte Halcones is just around the corner and offers basic amenities such as supermarket, pharmacy, restaurants etc. - Further ameneties is found in San Pedro and Puerto Banus, only 10 min. away. The urbanization has barriers and camera at the entrance as well as a tennis court available to residents. For construction of villa - Edif. 20 pct. min. plot 3.000 sqm. - Very tranquil and idyllic location - open views and very private - Sea views from second floor. Approved project available - see renders. We have the neighboring plot of 4.300 sqm. for sale as well, hence total of more than 9.300 sqm. is available. Arguably one of the best opportunities for a plot of land for the construction of a villa - and more so as it is in a gated community in Benahavis - Doesn't get much better.