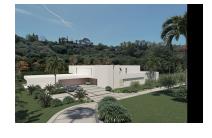

Места: по запросу

Цена: 1 200 000 €

День печати : 10th Январь

2025

Описание:BEST PRICED LAND IN THE MARKET - 222 €/Sqm - Plot in Puerto del Almendro, Benahavis - Marbella Flat plot of 5.186 sqm. - Situated in an ideal position for people who want peace and tranquility - Panoramic views over the surrounding landscape - Partial sea view as well - The commercial centre of Monte Halcones is just around the corner and offers basic amenities such as supermarket, pharmacy, restaurants etc. - Further ameneties is found in San Pedro and Puerto Banus, only 10 min. away. The urbanization has barriers and camera at the entrance as well as a tennis court available to residents. For construction of villa - Edif. 20 pct. min. plot 3.000 sqm. - Very tranquil and idyllic location - open views and very private - Sea views from second floor. Approved project available - see renders. We have the neighboring plot of 4.300 sqm. for sale as well, hence total of more than 9.300 sqm. is available. Arguably one of the best opportunities for a plot of land for the construction of a villa - and more so as it is in a gated community in Benahavis - Doesn't get much better.