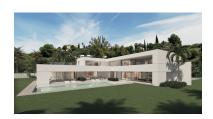

Места: по запросу

Цена: 1 200 000 €

День печати : 10th Январь

2025

Описание:BEST PRICED LAND IN THE MARKET - 222 €/Sqm - Plot in Puerto del Almendro, Benahavis - Marbella Flat plot of 5.186 sqm. - Situated in an ideal position for people who want peace and tranquility - Panoramic views over the surrounding landscape - Partial sea view as well - The commercial centre of Monte Halcones is just around the corner and offers basic amenities such as supermarket, pharmacy, restaurants etc. - Further ameneties is found in San Pedro and Puerto Banus, only 10 min. away. The urbanization has barriers and camera at the entrance as well as a tennis court available to residents. For construction of villa - Edif. 20 pct. min. plot 3.000 sqm. - Very tranquil and idyllic location - open views and very private - Sea views from second floor. Approved project available - see renders. We have the neighboring plot of 4.300 sqm. for sale as well, hence total of more than 9.300 sqm. is available. Arguably one of the best opportunities for a plot of land for the construction of a villa - and more so as it is in a gated community in Benahavis - Doesn't get much better.