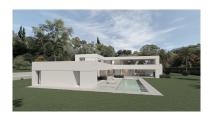

Места: по запросу

Цена: 1 200 000 €

День печати : 10th Январь

2025

Описание:BEST PRICED LAND IN THE MARKET - 222 €/Sqm - Plot in Puerto del Almendro, Benahavis - Marbella Flat plot of 5.186 sqm. - Situated in an ideal position for people who want peace and tranquility - Panoramic views over the surrounding landscape - Partial sea view as well - The commercial centre of Monte Halcones is just around the corner and offers basic amenities such as supermarket, pharmacy, restaurants etc. - Further ameneties is found in San Pedro and Puerto Banus, only 10 min. away. The urbanization has barriers and camera at the entrance as well as a tennis court available to residents. For construction of villa - Edif. 20 pct. min. plot 3.000 sqm. - Very tranquil and idyllic location - open views and very private - Sea views from second floor. Approved project available - see renders. We have the neighboring plot of 4.300 sqm. for sale as well, hence total of more than 9.300 sqm. is available. Arguably one of the best opportunities for a plot of land for the construction of a villa - and more so as it is in a gated community in Benahavis - Doesn't get much better.