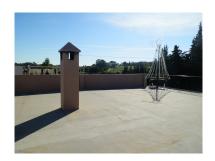

Места: по запросу

Цена: 1 150 000 €

День печати: 11th Январь

2025

Описание: This is an investment opportunity to purchase this amazing piece of Real Estate, under the Municipal of Benahavis. The property has been ran as a very successfull Restaurant for over 40 years, but the time has come for a new owner. This property has huge potential as it also has a 4bedroom apartment upstairs, which is accessed via its own front door also with a roof solarium. The possibilities are endless with this property as it has the potential to be re opened as a Restaurant, or to be turned into a fantastic family home, Boutique Hotel many other options are a possibility. On entrance to the Restaurant area of the property you are welcomed by a very large dining area with seating for over 100 covers with Bar area, and open fireplace, this then leads through to a further dining area very cozy with approx extra 60 covers, then leads through to a covered terrace area with sliding doors again a further approx 60 covers, then leads out to an amazing outside courtyard, again with the potential for approx 200 further covers. To the rear of the property is also a double garage, a large storage room / larder, great size kitchen, and a separate lounge area with access to the lift that takes you up to the 4 bedroom apartment. The apartment consists of 4 good size double bedrooms 2 bathrooms, kitchen and lounge dining with good golf views, there is also a covered terrace area which is currently used as storage then leads out to a further open terrace leading up to a magnificent roof solarium. This is an absolute must see property.