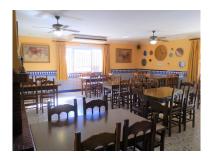

Места: по запросу

Цена: 1 150 000 €

День печати: 11th Январь

2025

Описание: This is an investment opportunity to purchase this amazing piece of Real Estate, under the Municipal of Benahavis. The property has been ran as a very successfull Restaurant for over 40 years, but the time has come for a new owner. This property has huge potential as it also has a 4bedroom apartment upstairs, which is accessed via its own front door also with a roof solarium. The possibilities are endless with this property as it has the potential to be re opened as a Restaurant, or to be turned into a fantastic family home, Boutique Hotel many other options are a possibility. On entrance to the Restaurant area of the property you are welcomed by a very large dining area with seating for over 100 covers with Bar area, and open fireplace, this then leads through to a further dining area very cozy with approx extra 60 covers, then leads through to a covered terrace area with sliding doors again a further approx 60 covers, then leads out to an amazing outside courtyard, again with the potential for approx 200 further covers. To the rear of the property is also a double garage, a large storage room / larder, great size kitchen, and a separate lounge area with access to the lift that takes you up to the 4 bedroom apartment. The apartment consists of 4 good size double bedrooms 2 bathrooms, kitchen and lounge dining with good golf views, there is also a covered terrace area which is currently used as storage then leads out to a further open terrace leading up to a magnificent roof solarium. This is an absolute must see property.