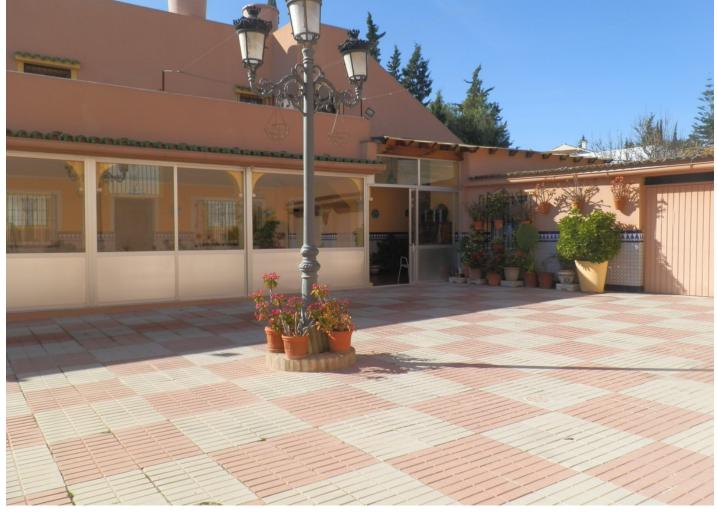

Места: по запросу

Цена: 1 150 000 €

День печати: 11th Январь

2025

Описание: This is an investment opportunity to purchase this amazing piece of Real Estate, under the Municipal of Benahavis. The property has been ran as a very successfull Restaurant for over 40 years, but the time has come for a new owner. This property has huge potential as it also has a 4bedroom apartment upstairs, which is accessed via its own front door also with a roof solarium. The possibilities are endless with this property as it has the potential to be re opened as a Restaurant, or to be turned into a fantastic family home, Boutique Hotel many other options are a possibility. On entrance to the Restaurant area of the property you are welcomed by a very large dining area with seating for over 100 covers with Bar area, and open fireplace, this then leads through to a further dining area very cozy with approx extra 60 covers, then leads through to a covered terrace area with sliding doors again a further approx 60 covers, then leads out to an amazing outside courtyard, again with the potential for approx 200 further covers. To the rear of the property is also a double garage, a large storage room / larder, great size kitchen, and a separate lounge area with access to the lift that takes you up to the 4 bedroom apartment. The apartment consists of 4 good size double bedrooms 2 bathrooms, kitchen and lounge dining with good golf views, there is also a covered terrace area which is currently used as storage then leads out to a further open terrace leading up to a magnificent roof solarium. This is an absolute must see property.