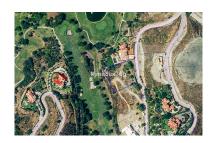

## Референция: R3768247

Спальни: по запросу Статус: Продажа Ванные: по запросу Тип недвижимости: Участок M<sup>2</sup>: 4 427 Места: по запросу Цена: 750 000 € День печати : 15th Январь 2025

Описание: This is one of the very last front-line golf plots available on the very prestigious Marbella Club Golf Resort and has magnificent views to the golf course, social club and the sea. The plot has a total area of 4,427 m2 and a building allowance of 490 m2, which refers to built areas above ground only (it does not include basements, patches or terraces). The Marbella Golf Club Course is a perfect blend of nature, golf, unique restaurant and service excellence. The club has highly developed streets and security, etc and sits amongst the hills of Benahavis. This magnificent golf course sits in the heart of the Costa del Sol and enjoys spectacular views of Gibraltar, the African coastline, Mediterranean Sea and the surrounding mountains: a truly wonderful place to live. Attached to the course, the club boasts the famous Marbella Club Equestrian Centre and it's unique luxury livery stables. The Equestrian Centre is proud to hold the Spanish National Show Jumping Competitions and has a state of the art modern arena - perfect to learn to ride a horse in.