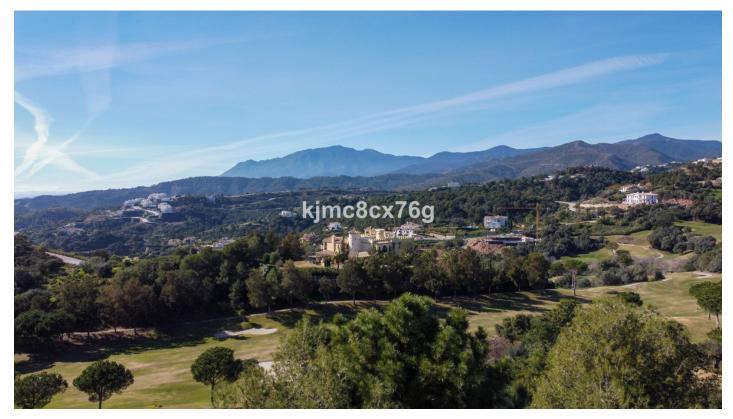

## Референция: R3768247

Спальни: по запросу Статус: Продажа Ванные: по запросу Тип недвижимости: Участок M<sup>2</sup>: 4 427 Места: по запросу Цена: 750 000 € День печати : 15th Январь 2025

Описание: This is one of the very last front-line golf plots available on the very prestigious Marbella Club Golf Resort and has magnificent views to the golf course, social club and the sea. The plot has a total area of 4,427 m2 and a building allowance of 490 m2, which refers to built areas above ground only (it does not include basements, patches or terraces). The Marbella Golf Club Course is a perfect blend of nature, golf, unique restaurant and service excellence. The club has highly developed streets and security, etc and sits amongst the hills of Benahavis. This magnificent golf course sits in the heart of the Costa del Sol and enjoys spectacular views of Gibraltar, the African coastline, Mediterranean Sea and the surrounding mountains: a truly wonderful place to live. Attached to the course, the club boasts the famous Marbella Club Equestrian Centre and it's unique luxury livery stables. The Equestrian Centre is proud to hold the Spanish National Show Jumping Competitions and has a state of the art modern arena - perfect to learn to ride a horse in.