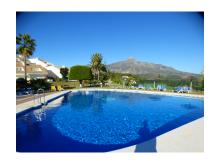

Цена: 520 000 €

День печати: 22nd Январь

2025

Описание:EXCLUSIVE - ALOHA, NUEVA ANDALUCIA - Elevated 5 bedroomed townhouse with large 'L' shaped terrace and panoramic views to golf, the Mediterranean and La Concha. New bifold double aspect framed doors on inner terrace with patio doors into lounge with wood burning closed fire, split level dining area, bedroom with shower room, fully fitted kitchen, hallway, 2nd bathroom with shower and double basin unit and 2nd ground floor double bedroom with patio doors to terrace. The next level has 3 bedrooms, 2 bathrooms, the master with en-suite and terrace with built-in storage cupboard and stunning open views. This very comfortable family home has internal storage cuboards as well as each bedroom having robes, A/C hot and cold, marble floors and has had some refurbishment in bathrooms and kitchen. This is a fantastic property in a super tranquil complex with only 50 houses, is gated, very well maintained and has heated outdoor pool, tennis and padel courts (both newly fenced), large gardens, and covered communal parking. Aloha Golf Club, Aloha International College, Spanish schools for both Junior and secondary pupils, restaurants, supermarkets and many other facilities are just 3 minutes drive and the beaches and Puerto Banus is 6 minutes drive. Malaga airport 45 minutes.