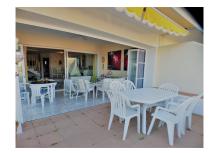

Цена: 520 000 €

День печати: 22nd Январь

2025

Описание:EXCLUSIVE - ALOHA, NUEVA ANDALUCIA - Elevated 5 bedroomed townhouse with large 'L' shaped terrace and panoramic views to golf, the Mediterranean and La Concha. New bifold double aspect framed doors on inner terrace with patio doors into lounge with wood burning closed fire, split level dining area, bedroom with shower room, fully fitted kitchen, hallway, 2nd bathroom with shower and double basin unit and 2nd ground floor double bedroom with patio doors to terrace. The next level has 3 bedrooms, 2 bathrooms, the master with en-suite and terrace with built-in storage cupboard and stunning open views. This very comfortable family home has internal storage cuboards as well as each bedroom having robes, A/C hot and cold, marble floors and has had some refurbishment in bathrooms and kitchen. This is a fantastic property in a super tranquil complex with only 50 houses, is gated, very well maintained and has heated outdoor pool, tennis and padel courts (both newly fenced), large gardens, and covered communal parking. Aloha Golf Club, Aloha International College, Spanish schools for both Junior and secondary pupils, restaurants, supermarkets and many other facilities are just 3 minutes drive and the beaches and Puerto Banus is 6 minutes drive. Malaga airport 45 minutes.