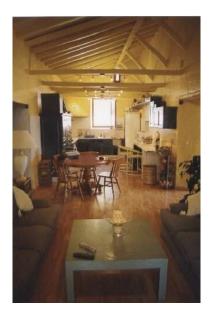

## Референция: R3162982

Спальни: 5 Статус: Продажа Ванные: 3 Тип недвижимости: Загородный дом M<sup>2</sup>: 350 Места: по запросу

Цена: 4 500 000 € День печати : 22nd Январь 2025

Описание:REDUCED FROM €4,995,000 TO €4,500.000 Plot Size 452,000sg The road to the main house from the Ctra de Cadiz THE hOTEL kEMPINSKY is approx 6km, 7 min away, and the road is asphalted up to the front door of the house. The land has the same planning restrictions as the coast's most exclusive area,"La Zagaletta", had .until it was re zoned from "Completo Serrano non Urbinisable" to a development where there are now hundreds of palatial homes. At the present time the accepted zonings are for Hotels, Farming, Rural Tourism, Sports Facilities, Schools, Universities, Hotels, Hospitals, Clinics, Mining, Cattle and Camping, Nature and Recreational and Refuge etc. There are no other houses as far as the eye can see and because of the topography there are locations on the estate where views of Gibraltar have not changed for hundreds of years, so one has the illusion that there is only the forest, sea, Gibraltar and Africa with little between, Has its own helipad. The farm house has been refurbished and redecorated in keeping with the character of the property and comprises 4 bedrooms, 2 bathrooms, a large kitchen/breakfast room, a double drawing room, dressing room, swimming pool, sun terraces, 4 garages and a vegetable garden. There is a further guest cottage with double bedroom, kitchen, lounge and shower room. There are also 4 out-houses and a number of abandoned houses and ruins.(ideal for horses), a hamlet with a kiln There is one small and two large water deposits. The entire estate has access to 40,000 cubic metres of free river water, there is also a well on the land. River The Rio Velerin flows year-round through the property and never runs dry there arealso numerous waterfalls and rock swimming pools. Access There are some 5kms of existing internal roads on the finca. Amenities Digital TV, Mains Electricity, Own well, air con and own forest with wild boar, partridge and deer, mountain bike riding etc. in the centre of the plot is 100, 000 mtrs of flat land where at one time wheat was grown on it and a Mango plantation, a potential buyer at one time was going to use it as a runway for his light aircraft, There are numerous ruins on the estate suitable for rebuilding along with an orchard and an abundance of fruit trees. It should be noted that the majority of the land has the benefit of both water and electricity. There is also the possibility to buy 2 further plots, one of 95,000m2 (The eagles nest, Protection 2) for an extra €995,000 and the other plot (The amphitheatre Protection 2) 72,000m2 for €700,000, .