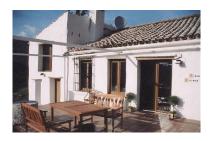

## Референция: R3162982

Спальни: 5 Статус: Продажа Ванные: 3 Тип недвижимости: Загородный дом M<sup>2</sup>: 350 Места: по запросу

Цена: 4 500 000 € День печати : 22nd Январь 2025

Описание:REDUCED FROM €4,995,000 TO €4,500.000 Plot Size 452,000sg The road to the main house from the Ctra de Cadiz THE hOTEL kEMPINSKY is approx 6km, 7 min away, and the road is asphalted up to the front door of the house. The land has the same planning restrictions as the coast's most exclusive area,"La Zagaletta", had .until it was re zoned from "Completo Serrano non Urbinisable" to a development where there are now hundreds of palatial homes. At the present time the accepted zonings are for Hotels, Farming, Rural Tourism, Sports Facilities, Schools, Universities, Hotels, Hospitals, Clinics, Mining, Cattle and Camping, Nature and Recreational and Refuge etc. There are no other houses as far as the eye can see and because of the topography there are locations on the estate where views of Gibraltar have not changed for hundreds of years, so one has the illusion that there is only the forest, sea, Gibraltar and Africa with little between, Has its own helipad. The farm house has been refurbished and redecorated in keeping with the character of the property and comprises 4 bedrooms, 2 bathrooms, a large kitchen/breakfast room, a double drawing room, dressing room, swimming pool, sun terraces, 4 garages and a vegetable garden. There is a further guest cottage with double bedroom, kitchen, lounge and shower room. There are also 4 out-houses and a number of abandoned houses and ruins.(ideal for horses), a hamlet with a kiln There is one small and two large water deposits. The entire estate has access to 40,000 cubic metres of free river water, there is also a well on the land. River The Rio Velerin flows year-round through the property and never runs dry there arealso numerous waterfalls and rock swimming pools. Access There are some 5kms of existing internal roads on the finca. Amenities Digital TV, Mains Electricity, Own well, air con and own forest with wild boar, partridge and deer, mountain bike riding etc. in the centre of the plot is 100, 000 mtrs of flat land where at one time wheat was grown on it and a Mango plantation, a potential buyer at one time was going to use it as a runway for his light aircraft, There are numerous ruins on the estate suitable for rebuilding along with an orchard and an abundance of fruit trees. It should be noted that the majority of the land has the benefit of both water and electricity. There is also the possibility to buy 2 further plots, one of 95,000m2 (The eagles nest, Protection 2) for an extra €995,000 and the other plot (The amphitheatre Protection 2) 72,000m2 for €700,000, .