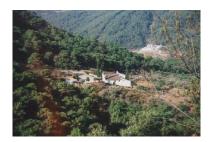

## Референция: R3162982

Спальни: 5 Статус: Продажа Ванные: 3 Тип недвижимости: Загородный дом M<sup>2</sup>: 350 Места: по запросу

Цена: 4 500 000 € День печати : 22nd Январь 2025

Описание:REDUCED FROM €4,995,000 TO €4,500.000 Plot Size 452,000sg The road to the main house from the Ctra de Cadiz THE hOTEL kEMPINSKY is approx 6km, 7 min away, and the road is asphalted up to the front door of the house. The land has the same planning restrictions as the coast's most exclusive area,"La Zagaletta", had .until it was re zoned from "Completo Serrano non Urbinisable" to a development where there are now hundreds of palatial homes. At the present time the accepted zonings are for Hotels, Farming, Rural Tourism, Sports Facilities, Schools, Universities, Hotels, Hospitals, Clinics, Mining, Cattle and Camping, Nature and Recreational and Refuge etc. There are no other houses as far as the eye can see and because of the topography there are locations on the estate where views of Gibraltar have not changed for hundreds of years, so one has the illusion that there is only the forest, sea, Gibraltar and Africa with little between, Has its own helipad. The farm house has been refurbished and redecorated in keeping with the character of the property and comprises 4 bedrooms, 2 bathrooms, a large kitchen/breakfast room, a double drawing room, dressing room, swimming pool, sun terraces, 4 garages and a vegetable garden. There is a further guest cottage with double bedroom, kitchen, lounge and shower room. There are also 4 out-houses and a number of abandoned houses and ruins.(ideal for horses), a hamlet with a kiln There is one small and two large water deposits. The entire estate has access to 40,000 cubic metres of free river water, there is also a well on the land. River The Rio Velerin flows year-round through the property and never runs dry there arealso numerous waterfalls and rock swimming pools. Access There are some 5kms of existing internal roads on the finca. Amenities Digital TV, Mains Electricity, Own well, air con and own forest with wild boar, partridge and deer, mountain bike riding etc. in the centre of the plot is 100, 000 mtrs of flat land where at one time wheat was grown on it and a Mango plantation, a potential buyer at one time was going to use it as a runway for his light aircraft, There are numerous ruins on the estate suitable for rebuilding along with an orchard and an abundance of fruit trees. It should be noted that the majority of the land has the benefit of both water and electricity. There is also the possibility to buy 2 further plots, one of 95,000m2 (The eagles nest, Protection 2) for an extra €995,000 and the other plot (The amphitheatre Protection 2) 72,000m2 for €700,000, .