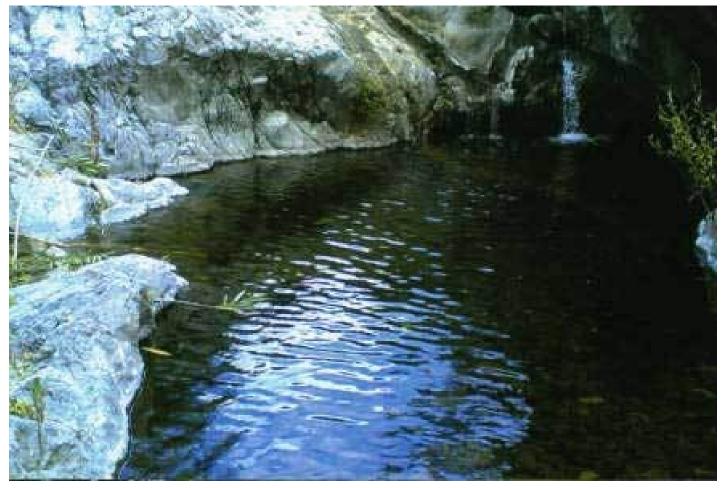

## Референция: R3162982

Спальни: 5 Статус: Продажа Ванные: 3 Тип недвижимости: Загородный дом M<sup>2</sup>: 350 Места: по запросу

Цена: 4 500 000 € День печати : 22nd Январь 2025

Описание:REDUCED FROM €4,995,000 TO €4,500.000 Plot Size 452,000sg The road to the main house from the Ctra de Cadiz THE hOTEL kEMPINSKY is approx 6km, 7 min away, and the road is asphalted up to the front door of the house. The land has the same planning restrictions as the coast's most exclusive area,"La Zagaletta", had .until it was re zoned from "Completo Serrano non Urbinisable" to a development where there are now hundreds of palatial homes. At the present time the accepted zonings are for Hotels, Farming, Rural Tourism, Sports Facilities, Schools, Universities, Hotels, Hospitals, Clinics, Mining, Cattle and Camping, Nature and Recreational and Refuge etc. There are no other houses as far as the eye can see and because of the topography there are locations on the estate where views of Gibraltar have not changed for hundreds of years, so one has the illusion that there is only the forest, sea, Gibraltar and Africa with little between, Has its own helipad. The farm house has been refurbished and redecorated in keeping with the character of the property and comprises 4 bedrooms, 2 bathrooms, a large kitchen/breakfast room, a double drawing room, dressing room, swimming pool, sun terraces, 4 garages and a vegetable garden. There is a further guest cottage with double bedroom, kitchen, lounge and shower room. There are also 4 out-houses and a number of abandoned houses and ruins.(ideal for horses), a hamlet with a kiln There is one small and two large water deposits. The entire estate has access to 40,000 cubic metres of free river water, there is also a well on the land. River The Rio Velerin flows year-round through the property and never runs dry there arealso numerous waterfalls and rock swimming pools. Access There are some 5kms of existing internal roads on the finca. Amenities Digital TV, Mains Electricity, Own well, air con and own forest with wild boar, partridge and deer, mountain bike riding etc. in the centre of the plot is 100, 000 mtrs of flat land where at one time wheat was grown on it and a Mango plantation, a potential buyer at one time was going to use it as a runway for his light aircraft, There are numerous ruins on the estate suitable for rebuilding along with an orchard and an abundance of fruit trees. It should be noted that the majority of the land has the benefit of both water and electricity. There is also the possibility to buy 2 further plots, one of 95,000m2 (The eagles nest, Protection 2) for an extra €995,000 and the other plot (The amphitheatre Protection 2) 72,000m2 for €700,000, .