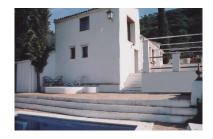

## Референция: R3162982

Спальни: 5 Статус: Продажа Ванные: 3 Тип недвижимости: Загородный дом M<sup>2</sup>: 350 Места: по запросу

Цена: 4 500 000 € День печати : 22nd Январь 2025

Описание:REDUCED FROM €4,995,000 TO €4,500.000 Plot Size 452,000sg The road to the main house from the Ctra de Cadiz THE hOTEL kEMPINSKY is approx 6km, 7 min away, and the road is asphalted up to the front door of the house. The land has the same planning restrictions as the coast's most exclusive area,"La Zagaletta", had .until it was re zoned from "Completo Serrano non Urbinisable" to a development where there are now hundreds of palatial homes. At the present time the accepted zonings are for Hotels, Farming, Rural Tourism, Sports Facilities, Schools, Universities, Hotels, Hospitals, Clinics, Mining, Cattle and Camping, Nature and Recreational and Refuge etc. There are no other houses as far as the eye can see and because of the topography there are locations on the estate where views of Gibraltar have not changed for hundreds of years, so one has the illusion that there is only the forest, sea, Gibraltar and Africa with little between, Has its own helipad. The farm house has been refurbished and redecorated in keeping with the character of the property and comprises 4 bedrooms, 2 bathrooms, a large kitchen/breakfast room, a double drawing room, dressing room, swimming pool, sun terraces, 4 garages and a vegetable garden. There is a further guest cottage with double bedroom, kitchen, lounge and shower room. There are also 4 out-houses and a number of abandoned houses and ruins.(ideal for horses), a hamlet with a kiln There is one small and two large water deposits. The entire estate has access to 40,000 cubic metres of free river water, there is also a well on the land. River The Rio Velerin flows year-round through the property and never runs dry there arealso numerous waterfalls and rock swimming pools. Access There are some 5kms of existing internal roads on the finca. Amenities Digital TV, Mains Electricity, Own well, air con and own forest with wild boar, partridge and deer, mountain bike riding etc. in the centre of the plot is 100, 000 mtrs of flat land where at one time wheat was grown on it and a Mango plantation, a potential buyer at one time was going to use it as a runway for his light aircraft, There are numerous ruins on the estate suitable for rebuilding along with an orchard and an abundance of fruit trees. It should be noted that the majority of the land has the benefit of both water and electricity. There is also the possibility to buy 2 further plots, one of 95,000m2 (The eagles nest, Protection 2) for an extra €995,000 and the other plot (The amphitheatre Protection 2) 72,000m2 for €700,000, .