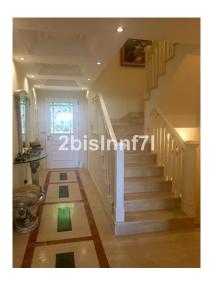

Места: по запросу

Цена: 1 995 000 €

День печати : 29th Июль

2025

Описание: Classically designed villa built with the use of the best materials and the newest technologies is located in a prestigious gated and guarded community. The villa has a stunning view on Puerto Banus, Africa, Gibraltar and La Concha mountain. The house of 603 m2 (living area - 403 m2, terraces - 200 m2) has 4 floors, 4 (5) bedrooms, 5 bathrooms and a guest toilet. The villa is equipped with Thyssen elevator which allows access to all 4 levels. On the roof top there is a private swimming pool, Hot Spring Spa for 6 persons, barbecue area, gazebo with laminated glass, shower and solarium. There is also a fireplace, home cinema, sauna (dry/steam) with shower, jacuzzi, laundry room and a spacious dressing room in the house. • The flooring throughout the entire house is made of Travertino marble with mosaic • All the wall have extra soundproofing • Siematic kitchen is equipped with Gaggenau appliances • The villa has a Domotic "smart home» system that allows you to control the house with the use of a touchscreen • Fingerprint recognition technology used to access the house • Floor-to-ceiling panoramic windows allow natural light that brightens the rooms; matte aluminium window frames are made by Technal • Both terraces on the ground floor have Lumon glazing • Automatic awnings are installed in all the terraces • The house has a Daikin central air conditioning system that allows setting individual temperature in every room • Underfloor water heating in all the rooms and electric floor heating in the bathrooms • The house is also equipped with central vacuum cleaning system with inlets in all the rooms • Energy-efficient LED lighting throughout the villa • Automatic irrigation system is installed in the garden and in all the terraces • Spacious garage for 2 cars • Exclusive art-deco design by Vidal Grau (Kenya collection).