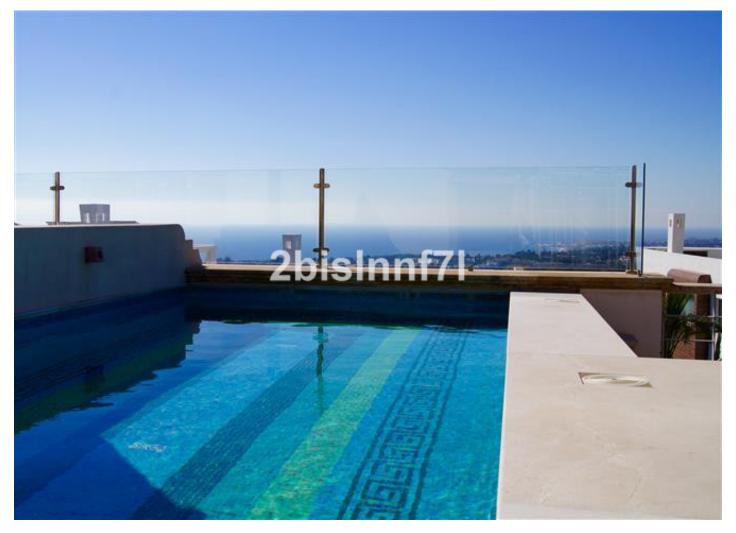

Места: по запросу

Цена: 1 995 000 €

День печати : 29th Июль

2025

Описание: Classically designed villa built with the use of the best materials and the newest technologies is located in a prestigious gated and guarded community. The villa has a stunning view on Puerto Banus, Africa, Gibraltar and La Concha mountain. The house of 603 m2 (living area - 403 m2, terraces - 200 m2) has 4 floors, 4 (5) bedrooms, 5 bathrooms and a guest toilet. The villa is equipped with Thyssen elevator which allows access to all 4 levels. On the roof top there is a private swimming pool, Hot Spring Spa for 6 persons, barbecue area, gazebo with laminated glass, shower and solarium. There is also a fireplace, home cinema, sauna (dry/steam) with shower, jacuzzi, laundry room and a spacious dressing room in the house. • The flooring throughout the entire house is made of Travertino marble with mosaic • All the wall have extra soundproofing • Siematic kitchen is equipped with Gaggenau appliances • The villa has a Domotic "smart home» system that allows you to control the house with the use of a touchscreen • Fingerprint recognition technology used to access the house • Floor-to-ceiling panoramic windows allow natural light that brightens the rooms; matte aluminium window frames are made by Technal • Both terraces on the ground floor have Lumon glazing • Automatic awnings are installed in all the terraces • The house has a Daikin central air conditioning system that allows setting individual temperature in every room • Underfloor water heating in all the rooms and electric floor heating in the bathrooms • The house is also equipped with central vacuum cleaning system with inlets in all the rooms • Energy-efficient LED lighting throughout the villa • Automatic irrigation system is installed in the garden and in all the terraces • Spacious garage for 2 cars • Exclusive art-deco design by Vidal Grau (Kenya collection).