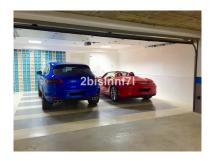

Места: по запросу

Цена: 1 995 000 €

День печати : 29th Июль

2025

Описание: Classically designed villa built with the use of the best materials and the newest technologies is located in a prestigious gated and guarded community. The villa has a stunning view on Puerto Banus, Africa, Gibraltar and La Concha mountain. The house of 603 m2 (living area - 403 m2, terraces - 200 m2) has 4 floors, 4 (5) bedrooms, 5 bathrooms and a guest toilet. The villa is equipped with Thyssen elevator which allows access to all 4 levels. On the roof top there is a private swimming pool, Hot Spring Spa for 6 persons, barbecue area, gazebo with laminated glass, shower and solarium. There is also a fireplace, home cinema, sauna (dry/steam) with shower, jacuzzi, laundry room and a spacious dressing room in the house. • The flooring throughout the entire house is made of Travertino marble with mosaic • All the wall have extra soundproofing • Siematic kitchen is equipped with Gaggenau appliances • The villa has a Domotic "smart home» system that allows you to control the house with the use of a touchscreen • Fingerprint recognition technology used to access the house • Floor-to-ceiling panoramic windows allow natural light that brightens the rooms; matte aluminium window frames are made by Technal • Both terraces on the ground floor have Lumon glazing • Automatic awnings are installed in all the terraces • The house has a Daikin central air conditioning system that allows setting individual temperature in every room • Underfloor water heating in all the rooms and electric floor heating in the bathrooms • The house is also equipped with central vacuum cleaning system with inlets in all the rooms • Energy-efficient LED lighting throughout the villa • Automatic irrigation system is installed in the garden and in all the terraces • Spacious garage for 2 cars • Exclusive art-deco design by Vidal Grau (Kenya collection).