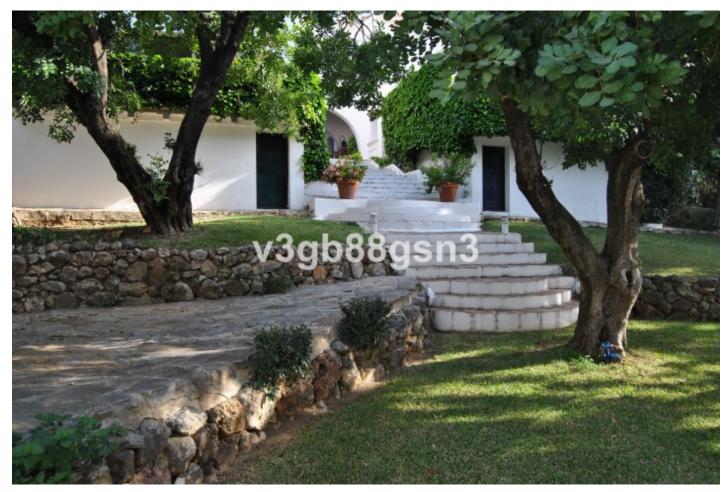

## Референция: R2564363

Спальни: 10 Статус: Продажа Ванные: 6

M²: 305

Тип недвижимости: Вилла Места: по запросу

Цена: 750 000 € День печати : 23rd Январь 2025

Описание:This is a spectacular country retreat in the mountain range of La Concha overlooking Istan Lake, just 15 minutes drive from Puerto Banus. This alluring Detached Villa (currently running as a Rural Hotel receiving a nightly price of 205 euros per night ) comprises of 6 separate apartments comprising of 1 or 2 bedrooms and bathrooms as well as a living room. The distribution for the apartments are as follows First floor Apt C 41,20 m2, Aprt D 41,20m2, Aprt E 49,80m2, Aprt F 49,80 m2 , Second Floor Aprt A 52,30, Aprt B 70,90 There is a central diningroom and kitchen with seating for up to 18 people This Villa is currently used as a bed and breakfast property with a tourism licence, however can be used as a private Villa. The Villa also has a separate Caretakers house with its own kitchen and livingroom and then upstairs two bedrooms and bathroom. Other features include Private swimming pool BBQ area, It is set in beautiful landscaped gardens with a private swimming pool. as well as views to Istan Lake and the mountain range of Sierra de las Nieves. This property makes an ideal home that allows for your own space. Perfect for a retreat for healing, meditation, yoga centre, boutique hotel or family home As it has a tourism licence the property enables you to rent out one part of the house or entirely as an income property if you should wish. Located just 1.5km from the village of Istan where there are many walking trails, ideal for nature lovers. Viewings highly recommended The property is on a plot of 968 m2 and is excellent value at just 750,000 euros