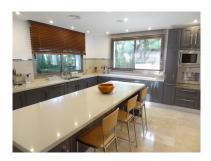

2024

Описание:OPPORTUNITY! With price now reduced from €3.5M and sold fully furnished, this stunning new modern villa offers every imaginable luxury and mod-con in an excellent location near the beach in Hacienda Las Chapas – less than 2 minutes from a wealth of amenities in Elviria and 10 minutes from central Marbella. Recently completed, this impressive domotic villa with elevator to all levels has genuine curb appeal and is set on a substantial green plot with electric gates and private driveway leading to a uniquely large 8 car showroom garage to hold a prize collection of vehicles. Sold fully furnished with every modern luxury feature provided, including: heated infinity pool, large private cinema, gym, spa and sauna, wine cellar, games room with bar and pool table, secure hidden panic room, showroom garage with natural light and glass sliding door viewing access, glass elevator to all floors, integral music system to every room throughout the house, full Domotic control system, impressive leutron lighting in the garden, and under-floor heating throughout. In addition, there is an ample living room leading to the covered main terrace overlooking the garden and infinity pool, a very spacious modern kitchen with central cooking island, five double bedrooms including the master bedroom suite with private lounge area and walk-in wardrobe, an office, and a separate guest apartment with large lounge that may be used a 6th bedroom. A stunning new contemporary property priced to sell. Must be seen!