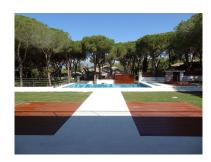

2024

Описание:OPPORTUNITY! With price now reduced from €3.5M and sold fully furnished, this stunning new modern villa offers every imaginable luxury and mod-con in an excellent location near the beach in Hacienda Las Chapas – less than 2 minutes from a wealth of amenities in Elviria and 10 minutes from central Marbella. Recently completed, this impressive domotic villa with elevator to all levels has genuine curb appeal and is set on a substantial green plot with electric gates and private driveway leading to a uniquely large 8 car showroom garage to hold a prize collection of vehicles. Sold fully furnished with every modern luxury feature provided, including: heated infinity pool, large private cinema, gym, spa and sauna, wine cellar, games room with bar and pool table, secure hidden panic room, showroom garage with natural light and glass sliding door viewing access, glass elevator to all floors, integral music system to every room throughout the house, full Domotic control system, impressive leutron lighting in the garden, and under-floor heating throughout. In addition, there is an ample living room leading to the covered main terrace overlooking the garden and infinity pool, a very spacious modern kitchen with central cooking island, five double bedrooms including the master bedroom suite with private lounge area and walk-in wardrobe, an office, and a separate guest apartment with large lounge that may be used a 6th bedroom. A stunning new contemporary property priced to sell. Must be seen!

## Особенности:

Новая постройка, Бассейн, Кондиционирование, Вид на море, Частный сад, Лифт, Система оповещения, Круглосуточная охрана, Парковочные места, Инвестиции, Люкс