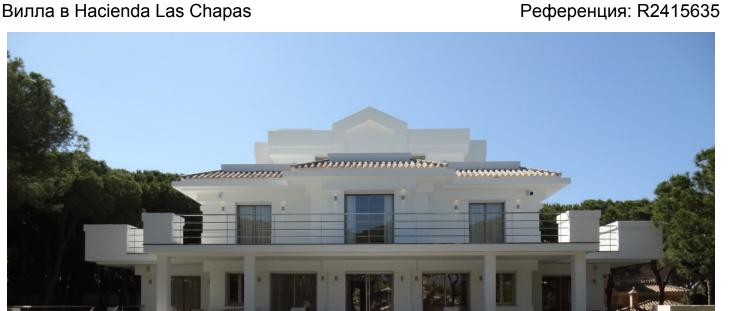

## Вилла в Hacienda Las Chapas

Спальни: 5

Ванные: 5

M<sup>2</sup>: 965

Статус: Продажа

Тип недвижимости: Вилла Места: по запросу

Цена: 2 450 000 €

День печати : 20th Май

2024

Описание:OPPORTUNITY! With price now reduced from €3.5M and sold fully furnished, this stunning new modern villa offers every imaginable luxury and mod-con in an excellent location near the beach in Hacienda Las Chapas – less than 2 minutes from a wealth of amenities in Elviria and 10 minutes from central Marbella. Recently completed, this impressive domotic villa with elevator to all levels has genuine curb appeal and is set on a substantial green plot with electric gates and private driveway leading to a uniquely large 8 car showroom garage to hold a prize collection of vehicles. Sold fully furnished with every modern luxury feature provided, including: heated infinity pool, large private cinema, gym, spa and sauna, wine cellar, games room with bar and pool table, secure hidden panic room, showroom garage with natural light and glass sliding door viewing access, glass elevator to all floors, integral music system to every room throughout the house, full Domotic control system, impressive leutron lighting in the garden, and under-floor heating throughout. In addition, there is an ample living room leading to the covered main terrace overlooking the garden and infinity pool, a very spacious modern kitchen with central cooking island, five double bedrooms including the master bedroom suite with private lounge area and walk-in wardrobe, an office, and a separate guest apartment with large lounge that may be used a 6th bedroom. A stunning new contemporary property priced to sell. Must be seen!