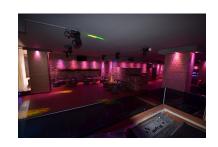

## Commercial in Puerto Banús

Bedrooms: by request

Status: Sale

Bathrooms: by request

M<sup>2</sup>: 262

Property Type: Commercial Parking places: by request

Price: 5,500,000 €

Printing day: 11th January

2025

| Overview:Puerto Banús Fully Licensed discoteque, until 06:00 weekdays, 07:00 weekends and 08:00 on Festiv | /e |
|-----------------------------------------------------------------------------------------------------------|----|
| days Recently Refurbished in 2010 Excellent condition                                                     |    |