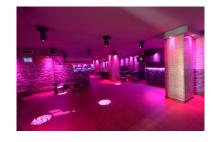

## Commercial in Puerto Banús

Bedrooms: by request

Status: Sale

Bathrooms: by request

M<sup>2</sup>: 262

Property Type: Commercial Parking places: by request

Price: 5,500,000 €

Printing day: 11th January

2025

| Overview:Puerto Banús Fully Licensed discoteque, until 06:00 weekdays, 07:00 weekends and 08:00 on Festiv | /e |
|-----------------------------------------------------------------------------------------------------------|----|
| days Recently Refurbished in 2010 Excellent condition                                                     |    |