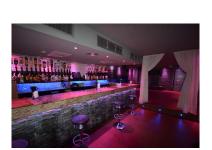

## Commercial in Puerto Banús

Bedrooms: by request

Status: Sale

Bathrooms: by request

M<sup>2</sup>: 262

Property Type: Commercial Parking places: by request

Price: 5,500,000 €

Printing day: 11th January

2025

| Overview:Puerto Banús Fully Licensed discoteque, until 06:00 weekdays, 07:00 weekends and 08:00 on Festiv | /e |
|-----------------------------------------------------------------------------------------------------------|----|
| days Recently Refurbished in 2010 Excellent condition                                                     |    |