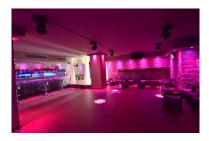

## Commercial in Puerto Banús

Bedrooms: by request

Status: Sale

Bathrooms: by request

M<sup>2</sup>: 262

Property Type: Commercial Parking places: by request

Price: 5,500,000 €

Printing day: 11th January

2025

| Overview:Puerto Banús Fully Licensed discoteque, until 06:00 weekdays, 07:00 weekends and 08:00 on Festiv | /e |
|-----------------------------------------------------------------------------------------------------------|----|
| days Recently Refurbished in 2010 Excellent condition                                                     |    |