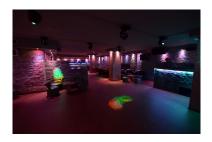

## Commercial in Puerto Banús

Bedrooms: by request

Status: Sale

Bathrooms: by request

M<sup>2</sup>: 262

Property Type: Commercial Parking places: by request

Price: 5,500,000 €

Printing day: 11th January

2025

| Overview:Puerto Banús Fully Licensed discoteque, until 06:00 weekdays, 07:00 weekends and 08:00 on Festiv | /e |
|-----------------------------------------------------------------------------------------------------------|----|
| days Recently Refurbished in 2010 Excellent condition                                                     |    |