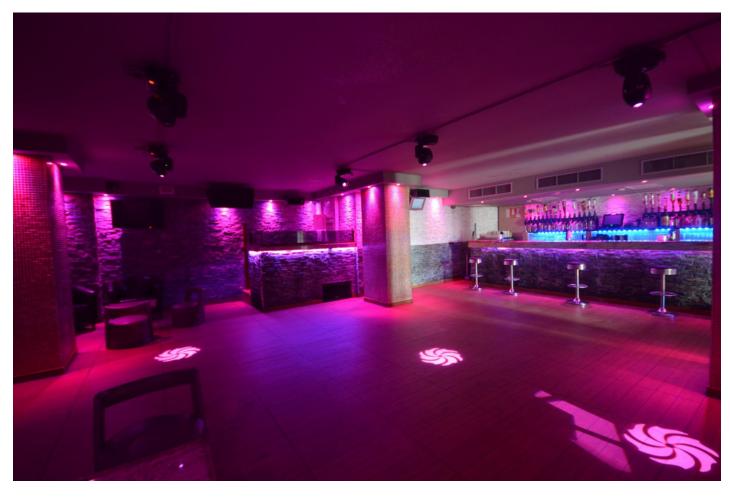

## Commercial in Puerto Banús

Bedrooms: by request

Status: Sale

Bathrooms: by request

M<sup>2</sup>: 262

Property Type: Commercial Parking places: by request

Price: 5,500,000 €

Printing day: 11th January

2025

| Overview:Puerto Banús Fully Licensed discoteque, until 06:00 weekdays, 07:00 weekends and 08:00 on Festiv | /e |
|-----------------------------------------------------------------------------------------------------------|----|
| days Recently Refurbished in 2010 Excellent condition                                                     |    |