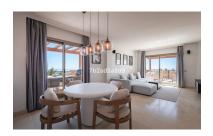

## Reference: R5045764

Bedrooms: 3 Status: Sale

Bathrooms: 2 Property Type: Penthouse M<sup>2</sup>: 119 Parking places: by request Price: 795,000 € Printing day : 9th July 2025

Overview:Spectacular one level penthouse with €42.000/year fixed rental income (approx 6% ROI), enjoying panoramic sea and mountain views in La Alquería, Benahavís. All in one level, property comprises: entrance hall; living/dining room with access to two terraces: one southeast-facing with views to La Concha mountain, Atalaya golf course, and the sea, and one south/southwest-facing with panoramic sea, Gibraltar, and North of Africa views; open plan fully equipped kitchen with top quality Siemens appliances; en-suite master bedroom with access to the terrace; and 2 bedrooms sharing a bathroom. Extra features include: 24h security and concierge service; CCTV cameras throughout; A/C hot and cold with Airzone controllers; underfloor heating throughout; gas BBQ. Located in a peaceful location just 15 minutes drive to Puerto Banús and the beach.