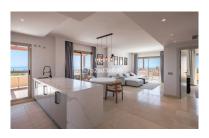

## Reference: R5045764

Bedrooms: 3 Status: Sale

Bathrooms: 2 Property Type: Penthouse M<sup>2</sup>: 119 Parking places: by request Price: 795,000 € Printing day : 9th July 2025

Overview:Spectacular one level penthouse with €42.000/year fixed rental income (approx 6% ROI), enjoying panoramic sea and mountain views in La Alquería, Benahavís. All in one level, property comprises: entrance hall; living/dining room with access to two terraces: one southeast-facing with views to La Concha mountain, Atalaya golf course, and the sea, and one south/southwest-facing with panoramic sea, Gibraltar, and North of Africa views; open plan fully equipped kitchen with top quality Siemens appliances; en-suite master bedroom with access to the terrace; and 2 bedrooms sharing a bathroom. Extra features include: 24h security and concierge service; CCTV cameras throughout; A/C hot and cold with Airzone controllers; underfloor heating throughout; gas BBQ. Located in a peaceful location just 15 minutes drive to Puerto Banús and the beach.