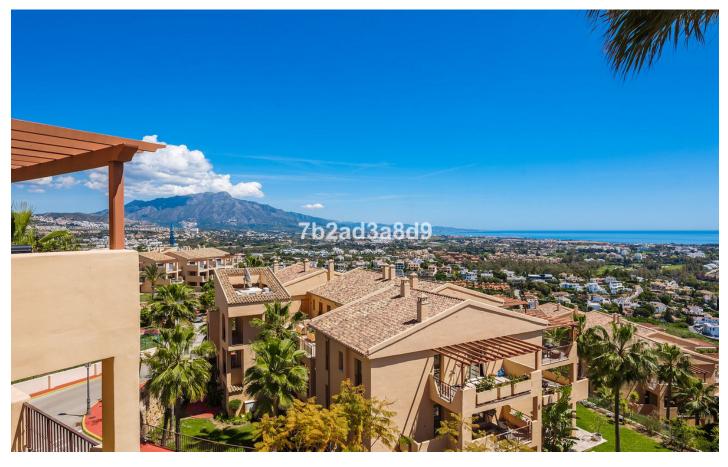

## Reference: R5045764

Bedrooms: 3 Status: Sale

Bathrooms: 2 Property Type: Penthouse M<sup>2</sup>: 119 Parking places: by request Price: 795,000 € Printing day : 9th July 2025

Overview:Spectacular one level penthouse with €42.000/year fixed rental income (approx 6% ROI), enjoying panoramic sea and mountain views in La Alquería, Benahavís. All in one level, property comprises: entrance hall; living/dining room with access to two terraces: one southeast-facing with views to La Concha mountain, Atalaya golf course, and the sea, and one south/southwest-facing with panoramic sea, Gibraltar, and North of Africa views; open plan fully equipped kitchen with top quality Siemens appliances; en-suite master bedroom with access to the terrace; and 2 bedrooms sharing a bathroom. Extra features include: 24h security and concierge service; CCTV cameras throughout; A/C hot and cold with Airzone controllers; underfloor heating throughout; gas BBQ. Located in a peaceful location just 15 minutes drive to Puerto Banús and the beach.