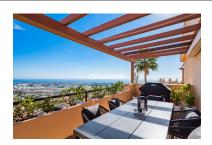

## Reference: R5045764

Bedrooms: 3 Status: Sale

Bathrooms: 2 Property Type: Penthouse M<sup>2</sup>: 119 Parking places: by request Price: 795,000 € Printing day : 9th July 2025

Overview:Spectacular one level penthouse with €42.000/year fixed rental income (approx 6% ROI), enjoying panoramic sea and mountain views in La Alquería, Benahavís. All in one level, property comprises: entrance hall; living/dining room with access to two terraces: one southeast-facing with views to La Concha mountain, Atalaya golf course, and the sea, and one south/southwest-facing with panoramic sea, Gibraltar, and North of Africa views; open plan fully equipped kitchen with top quality Siemens appliances; en-suite master bedroom with access to the terrace; and 2 bedrooms sharing a bathroom. Extra features include: 24h security and concierge service; CCTV cameras throughout; A/C hot and cold with Airzone controllers; underfloor heating throughout; gas BBQ. Located in a peaceful location just 15 minutes drive to Puerto Banús and the beach.