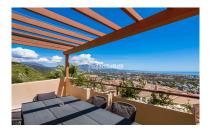

## Reference: R5045764

Bedrooms: 3 Status: Sale

Bathrooms: 2 Property Type: Penthouse M<sup>2</sup>: 119 Parking places: by request Price: 795,000 € Printing day : 9th July 2025

Overview:Spectacular one level penthouse with €42.000/year fixed rental income (approx 6% ROI), enjoying panoramic sea and mountain views in La Alquería, Benahavís. All in one level, property comprises: entrance hall; living/dining room with access to two terraces: one southeast-facing with views to La Concha mountain, Atalaya golf course, and the sea, and one south/southwest-facing with panoramic sea, Gibraltar, and North of Africa views; open plan fully equipped kitchen with top quality Siemens appliances; en-suite master bedroom with access to the terrace; and 2 bedrooms sharing a bathroom. Extra features include: 24h security and concierge service; CCTV cameras throughout; A/C hot and cold with Airzone controllers; underfloor heating throughout; gas BBQ. Located in a peaceful location just 15 minutes drive to Puerto Banús and the beach.