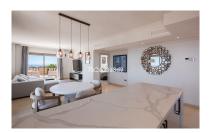

## Reference: R5045764

Bedrooms: 3 Status: Sale

Bathrooms: 2 Property Type: Penthouse M<sup>2</sup>: 119 Parking places: by request Price: 795,000 € Printing day : 9th July 2025

Overview:Spectacular one level penthouse with €42.000/year fixed rental income (approx 6% ROI), enjoying panoramic sea and mountain views in La Alquería, Benahavís. All in one level, property comprises: entrance hall; living/dining room with access to two terraces: one southeast-facing with views to La Concha mountain, Atalaya golf course, and the sea, and one south/southwest-facing with panoramic sea, Gibraltar, and North of Africa views; open plan fully equipped kitchen with top quality Siemens appliances; en-suite master bedroom with access to the terrace; and 2 bedrooms sharing a bathroom. Extra features include: 24h security and concierge service; CCTV cameras throughout; A/C hot and cold with Airzone controllers; underfloor heating throughout; gas BBQ. Located in a peaceful location just 15 minutes drive to Puerto Banús and the beach.