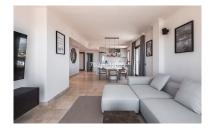

## Reference: R5045764

Bedrooms: 3 Status: Sale

Bathrooms: 2 Property Type: Penthouse M<sup>2</sup>: 119 Parking places: by request Price: 795,000 € Printing day : 9th July 2025

Overview:Spectacular one level penthouse with €42.000/year fixed rental income (approx 6% ROI), enjoying panoramic sea and mountain views in La Alquería, Benahavís. All in one level, property comprises: entrance hall; living/dining room with access to two terraces: one southeast-facing with views to La Concha mountain, Atalaya golf course, and the sea, and one south/southwest-facing with panoramic sea, Gibraltar, and North of Africa views; open plan fully equipped kitchen with top quality Siemens appliances; en-suite master bedroom with access to the terrace; and 2 bedrooms sharing a bathroom. Extra features include: 24h security and concierge service; CCTV cameras throughout; A/C hot and cold with Airzone controllers; underfloor heating throughout; gas BBQ. Located in a peaceful location just 15 minutes drive to Puerto Banús and the beach.