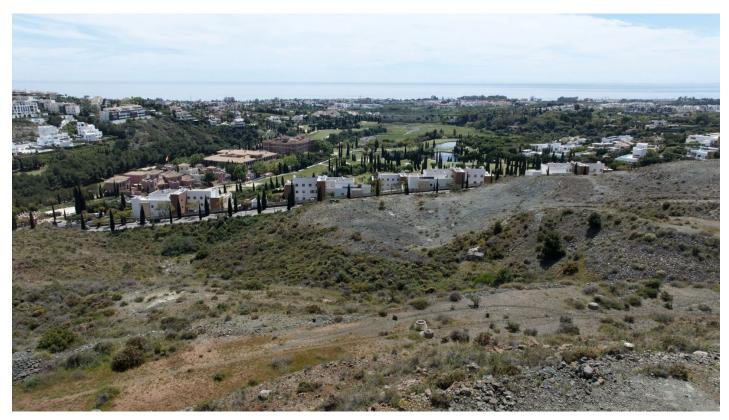

Printing day: 8th July 2025

Overview:Discover a unique investment opportunity with this prime land available for sale in the sought-after Montemayor development of Montemar. Spanning a total of 1,600 m², this property is currently divided into three generous plots, each measuring 800 m². Ideal for land banking, this parcel offers incredible potential for future residential development, especially for single-family homes (chalets). Nestled within an urban core, this land is urbanizable and allows for the construction of three stories, providing ample space for creativity and growth. One of the standout features of these plots is their breathtaking panoramic views, making it a perfect location for those looking to build their dream home or invest in a lucrative project. With a competitive price and a prime location, this land is a rare find in today's market. Don't miss the chance to secure this exceptional property that promises both immediate and long-term returns. Whether you're an investor or a future homeowner, this is the perfect canvas to bring your vision to life!

Features:

Sea views, Mountain views, Golf, Investment