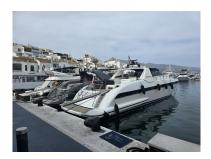

## Commercial in Puerto Banús

Bedrooms: by request Status: Sale

Bathrooms: by request

M<sup>2</sup>: 0

Property Type: Commercial Parking places: by request

Price: 730,000 €

Printing day: 8th July 2025

Overview:This 26m x 5.8m mooring is situated on the most desirable jetty in the exclusive and highly sought after Puerto Banus Marina Super-chic and well-protected, this marina is probably the best-known in Spain, and, in providing berths of up to 50m, attracts the world's most luxurious yachts. A 380V electricity supply, satellite TV and telephone connections are available. Traditional Andalusian-style buildings line the length and breadth of the marina, along with sea-view residences, dozens of famous designer boutiques, restaurants of all kinds, exclusive bars and trendy nightclubs.