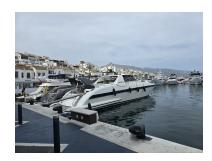

## Commercial in Puerto Banús

Bedrooms: by request Status: Sale

Bathrooms: by request

M<sup>2</sup>: 0

Property Type: Commercial Parking places: by request

Price: 730,000 €

Printing day: 8th July 2025

Overview:This 26m x 5.8m mooring is situated on the most desirable jetty in the exclusive and highly sought after Puerto Banus Marina Super-chic and well-protected, this marina is probably the best-known in Spain, and, in providing berths of up to 50m, attracts the world's most luxurious yachts. A 380V electricity supply, satellite TV and telephone connections are available. Traditional Andalusian-style buildings line the length and breadth of the marina, along with sea-view residences, dozens of famous designer boutiques, restaurants of all kinds, exclusive bars and trendy nightclubs.