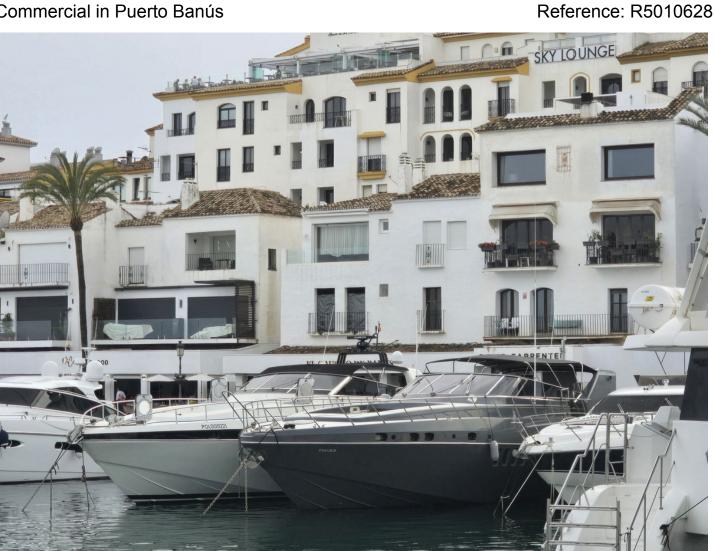

## Commercial in Puerto Banús

Bedrooms: by request Status: Sale

Bathrooms: by request

M<sup>2</sup>: 0

Property Type: Commercial Parking places: by request

Price: 730,000 €

Printing day: 8th July 2025

Overview:This 26m x 5.8m mooring is situated on the most desirable jetty in the exclusive and highly sought after Puerto Banus Marina Super-chic and well-protected, this marina is probably the best-known in Spain, and, in providing berths of up to 50m, attracts the world's most luxurious yachts. A 380V electricity supply, satellite TV and telephone connections are available. Traditional Andalusian-style buildings line the length and breadth of the marina, along with sea-view residences, dozens of famous designer boutiques, restaurants of all kinds, exclusive bars and trendy nightclubs.