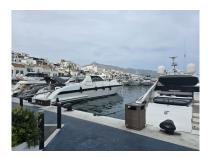

## Commercial in Puerto Banús

Bedrooms: by request Status: Sale

Bathrooms: by request

M<sup>2</sup>: 0

Property Type: Commercial Parking places: by request

Price: 730,000 €

Printing day: 8th July 2025

Overview:This 26m x 5.8m mooring is situated on the most desirable jetty in the exclusive and highly sought after Puerto Banus Marina Super-chic and well-protected, this marina is probably the best-known in Spain, and, in providing berths of up to 50m, attracts the world's most luxurious yachts. A 380V electricity supply, satellite TV and telephone connections are available. Traditional Andalusian-style buildings line the length and breadth of the marina, along with sea-view residences, dozens of famous designer boutiques, restaurants of all kinds, exclusive bars and trendy nightclubs.