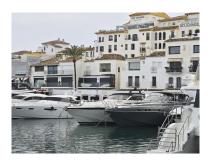

## Commercial in Puerto Banús

Bedrooms: by request Status: Sale

Bathrooms: by request

M<sup>2</sup>: 0

Property Type: Commercial Parking places: by request

Price: 730,000 €

Printing day: 8th July 2025

Overview:This 26m x 5.8m mooring is situated on the most desirable jetty in the exclusive and highly sought after Puerto Banus Marina Super-chic and well-protected, this marina is probably the best-known in Spain, and, in providing berths of up to 50m, attracts the world's most luxurious yachts. A 380V electricity supply, satellite TV and telephone connections are available. Traditional Andalusian-style buildings line the length and breadth of the marina, along with sea-view residences, dozens of famous designer boutiques, restaurants of all kinds, exclusive bars and trendy nightclubs.