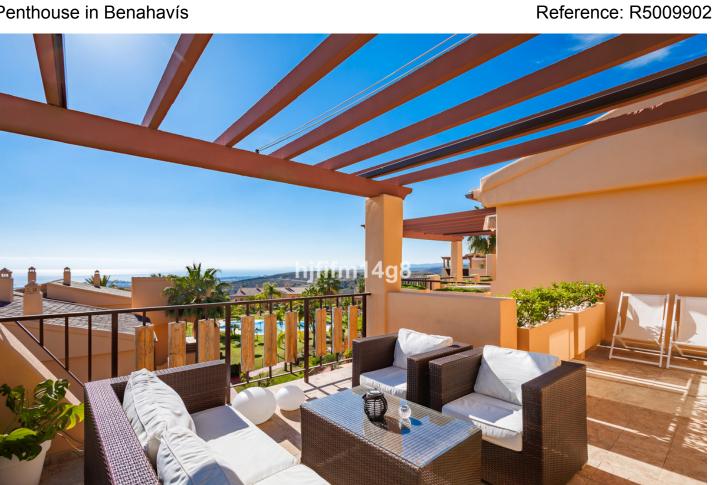

## Penthouse in Benahavís

Bedrooms: 3 Status: Sale

Bathrooms: 2 Property Type: Penthouse

M<sup>2</sup>: 119 Parking places: by request Price: 795,000 €

Printing day: 26th July 2025

Overview:This luxurious single-level penthouse offers stunning panoramic views of the sea and mountains. The property features an entrance hall leading to a spacious living and dining area, which opens onto two terraces: one facing southeast with views of La Concha mountain, the Atalaya Golf Course, and the Mediterranean Sea; the other facing south/southwest, showcasing sweeping vistas of the sea, Gibraltar, and the North African coastline. The open-plan kitchen is fully equipped with top-of-the-line Siemens appliances. The master bedroom boasts an en-suite bathroom and direct access to the terrace. Two additional bedrooms share a well-appointed bathroom. Additional highlights include 24-hour security and concierge services, CCTV surveillance, high-speed fiber-optic internet (100Mb), air conditioning (hot and cold), underfloor heating throughout, and a gas BBQ. Set in a tranquil location, the property is just a 15-minute drive from Puerto Banús and the beach. One parking space included in the price.