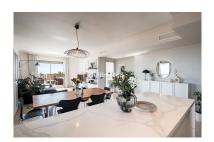

## Penthouse in Benahavís

Bedrooms: 3 Status: Sale

Bathrooms: 2 Property Type: Penthouse

M<sup>2</sup>: 119 Parking places: by request Price: 795,000 €

Printing day: 26th July 2025

Overview:This luxurious single-level penthouse offers stunning panoramic views of the sea and mountains. The property features an entrance hall leading to a spacious living and dining area, which opens onto two terraces: one facing southeast with views of La Concha mountain, the Atalaya Golf Course, and the Mediterranean Sea; the other facing south/southwest, showcasing sweeping vistas of the sea, Gibraltar, and the North African coastline. The open-plan kitchen is fully equipped with top-of-the-line Siemens appliances. The master bedroom boasts an en-suite bathroom and direct access to the terrace. Two additional bedrooms share a well-appointed bathroom. Additional highlights include 24-hour security and concierge services, CCTV surveillance, high-speed fiber-optic internet (100Mb), air conditioning (hot and cold), underfloor heating throughout, and a gas BBQ. Set in a tranquil location, the property is just a 15-minute drive from Puerto Banús and the beach. One parking space included in the price.