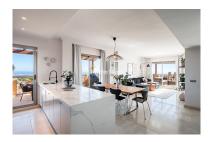

## Penthouse in Benahavís

Bedrooms: 3 Status: Sale

Bathrooms: 2 Property Type: Penthouse

M<sup>2</sup>: 119 Parking places: by request Price: 795,000 €

Printing day: 26th July 2025

Overview:This luxurious single-level penthouse offers stunning panoramic views of the sea and mountains. The property features an entrance hall leading to a spacious living and dining area, which opens onto two terraces: one facing southeast with views of La Concha mountain, the Atalaya Golf Course, and the Mediterranean Sea; the other facing south/southwest, showcasing sweeping vistas of the sea, Gibraltar, and the North African coastline. The open-plan kitchen is fully equipped with top-of-the-line Siemens appliances. The master bedroom boasts an en-suite bathroom and direct access to the terrace. Two additional bedrooms share a well-appointed bathroom. Additional highlights include 24-hour security and concierge services, CCTV surveillance, high-speed fiber-optic internet (100Mb), air conditioning (hot and cold), underfloor heating throughout, and a gas BBQ. Set in a tranquil location, the property is just a 15-minute drive from Puerto Banús and the beach. One parking space included in the price.