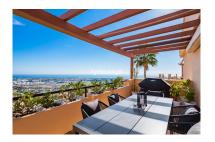

## Penthouse in Benahavís

Bedrooms: 3 Status: Sale

Bathrooms: 2 Property Type: Penthouse

M<sup>2</sup>: 119 Parking places: by request Price: 795,000 €

Printing day: 26th July 2025

Overview:This luxurious single-level penthouse offers stunning panoramic views of the sea and mountains. The property features an entrance hall leading to a spacious living and dining area, which opens onto two terraces: one facing southeast with views of La Concha mountain, the Atalaya Golf Course, and the Mediterranean Sea; the other facing south/southwest, showcasing sweeping vistas of the sea, Gibraltar, and the North African coastline. The open-plan kitchen is fully equipped with top-of-the-line Siemens appliances. The master bedroom boasts an en-suite bathroom and direct access to the terrace. Two additional bedrooms share a well-appointed bathroom. Additional highlights include 24-hour security and concierge services, CCTV surveillance, high-speed fiber-optic internet (100Mb), air conditioning (hot and cold), underfloor heating throughout, and a gas BBQ. Set in a tranquil location, the property is just a 15-minute drive from Puerto Banús and the beach. One parking space included in the price.