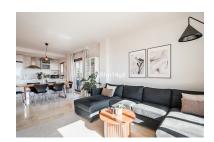

## Penthouse in Benahavís

Bedrooms: 3 Status: Sale

Bathrooms: 2 Property Type: Penthouse

M<sup>2</sup>: 119 Parking places: by request Price: 795,000 €

Printing day: 26th July 2025

Overview:This luxurious single-level penthouse offers stunning panoramic views of the sea and mountains. The property features an entrance hall leading to a spacious living and dining area, which opens onto two terraces: one facing southeast with views of La Concha mountain, the Atalaya Golf Course, and the Mediterranean Sea; the other facing south/southwest, showcasing sweeping vistas of the sea, Gibraltar, and the North African coastline. The open-plan kitchen is fully equipped with top-of-the-line Siemens appliances. The master bedroom boasts an en-suite bathroom and direct access to the terrace. Two additional bedrooms share a well-appointed bathroom. Additional highlights include 24-hour security and concierge services, CCTV surveillance, high-speed fiber-optic internet (100Mb), air conditioning (hot and cold), underfloor heating throughout, and a gas BBQ. Set in a tranquil location, the property is just a 15-minute drive from Puerto Banús and the beach. One parking space included in the price.