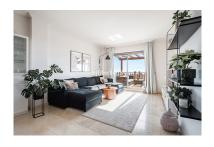

## Penthouse in Benahavís

Bedrooms: 3 Status: Sale

Bathrooms: 2 Property Type: Penthouse

M<sup>2</sup>: 119 Parking places: by request Price: 795,000 €

Printing day: 26th July 2025

Overview:This luxurious single-level penthouse offers stunning panoramic views of the sea and mountains. The property features an entrance hall leading to a spacious living and dining area, which opens onto two terraces: one facing southeast with views of La Concha mountain, the Atalaya Golf Course, and the Mediterranean Sea; the other facing south/southwest, showcasing sweeping vistas of the sea, Gibraltar, and the North African coastline. The open-plan kitchen is fully equipped with top-of-the-line Siemens appliances. The master bedroom boasts an en-suite bathroom and direct access to the terrace. Two additional bedrooms share a well-appointed bathroom. Additional highlights include 24-hour security and concierge services, CCTV surveillance, high-speed fiber-optic internet (100Mb), air conditioning (hot and cold), underfloor heating throughout, and a gas BBQ. Set in a tranquil location, the property is just a 15-minute drive from Puerto Banús and the beach. One parking space included in the price.