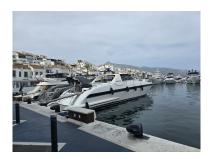

## Commercial in Puerto Banús

Bedrooms: by request Status: Sale

Bathrooms: by request Property Type: Commercial Parking places: by request

M<sup>2</sup>: 0

Price: 730,000 €

Printing day: 8th July 2025

Overview:This 26m x 5.8m mooring is situated on the most desirable jetty in the exclusive and highly sought after Puerto Banus Marina Super-chic and well-protected, this marina is probably the best-known in Spain, and, in providing berths of up to 50m, attracts the world's most luxurious yachts. A 380V electricity supply, satellite TV and telephone connections are available. Traditional Andalusian-style buildings line the length and breadth of the marina, along with sea-view residences, dozens of famous designer boutiques, restaurants of all kinds, exclusive bars and trendy nightclubs.