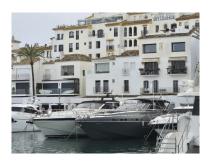

## Commercial in Puerto Banús

Bedrooms: by request Status: Sale

Bathrooms: by request Property Type: Commercial Parking places: by request

M<sup>2</sup>: 0

Price: 730,000 €

Printing day: 8th July 2025

Overview:This 26m x 5.8m mooring is situated on the most desirable jetty in the exclusive and highly sought after Puerto Banus Marina Super-chic and well-protected, this marina is probably the best-known in Spain, and, in providing berths of up to 50m, attracts the world's most luxurious yachts. A 380V electricity supply, satellite TV and telephone connections are available. Traditional Andalusian-style buildings line the length and breadth of the marina, along with sea-view residences, dozens of famous designer boutiques, restaurants of all kinds, exclusive bars and trendy nightclubs.