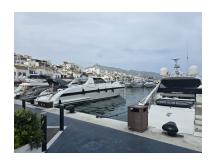

## Commercial in Puerto Banús

Bedrooms: by request Status: Sale

Bathrooms: by request Property Type: Commercial Parking places: by request

M<sup>2</sup>: 0

Price: 730,000 €

Printing day: 8th July 2025

Overview:This 26m x 5.8m mooring is situated on the most desirable jetty in the exclusive and highly sought after Puerto Banus Marina Super-chic and well-protected, this marina is probably the best-known in Spain, and, in providing berths of up to 50m, attracts the world's most luxurious yachts. A 380V electricity supply, satellite TV and telephone connections are available. Traditional Andalusian-style buildings line the length and breadth of the marina, along with sea-view residences, dozens of famous designer boutiques, restaurants of all kinds, exclusive bars and trendy nightclubs.