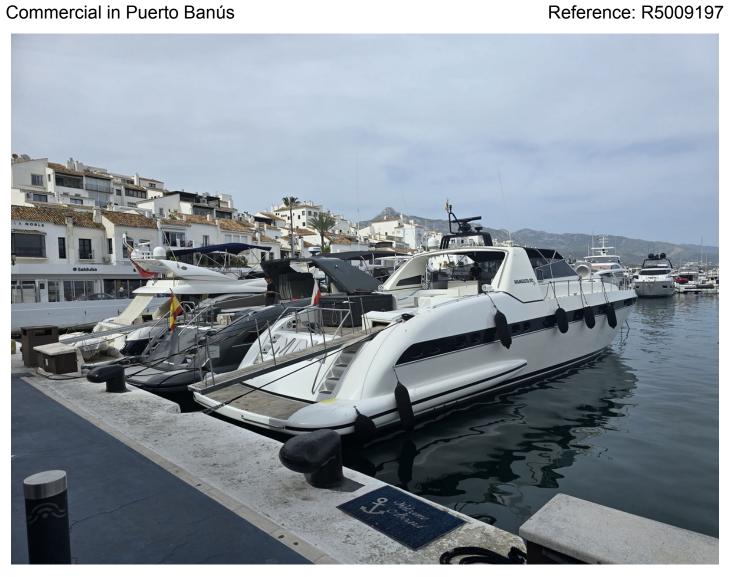

## Commercial in Puerto Banús

Bedrooms: by request Status: Sale

Bathrooms: by request Property Type: Commercial Parking places: by request

M<sup>2</sup>: 0

Price: 730,000 €

Printing day: 8th July 2025

Overview:This 26m x 5.8m mooring is situated on the most desirable jetty in the exclusive and highly sought after Puerto Banus Marina Super-chic and well-protected, this marina is probably the best-known in Spain, and, in providing berths of up to 50m, attracts the world's most luxurious yachts. A 380V electricity supply, satellite TV and telephone connections are available. Traditional Andalusian-style buildings line the length and breadth of the marina, along with sea-view residences, dozens of famous designer boutiques, restaurants of all kinds, exclusive bars and trendy nightclubs.