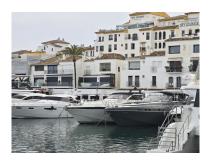

## Commercial in Puerto Banús

Bedrooms: by request Status: Sale

Bathrooms: by request Property Type: Commercial Parking places: by request

M<sup>2</sup>: 0

Price: 730,000 €

Printing day: 8th July 2025

Overview:This 26m x 5.8m mooring is situated on the most desirable jetty in the exclusive and highly sought after Puerto Banus Marina Super-chic and well-protected, this marina is probably the best-known in Spain, and, in providing berths of up to 50m, attracts the world's most luxurious yachts. A 380V electricity supply, satellite TV and telephone connections are available. Traditional Andalusian-style buildings line the length and breadth of the marina, along with sea-view residences, dozens of famous designer boutiques, restaurants of all kinds, exclusive bars and trendy nightclubs.