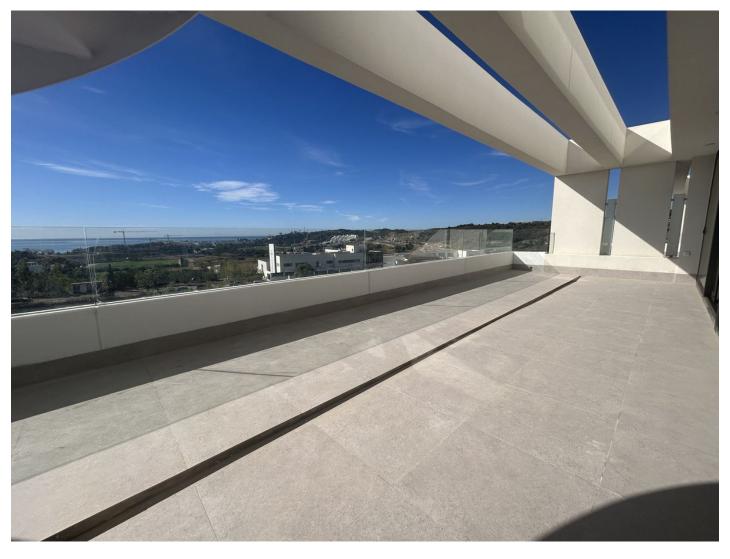

## Penthouse in Estepona

Bedrooms: 2 Status: Sale Bathrooms: 2
Property Type: Penthouse

M<sup>2</sup>: 82 Parking places: by request Price: 595,000 €

Printing day: 8th July 2025

Overview: Spacious 2 bedroom apartment with large terrace and sea views This brand new apartment in Estepona offers beautiful sea views from spacious terraces. The property has two bedrooms, two bathrooms a modern kitchen with a connecting terrace, as well as a roof terrace that can be accessed by spiral stairs from the other terrace. The apartment is close to the city center and the port. The new construction project is also a stone's throw from access to the toll road, which offers easy access to Malaga International Airport, as well as to the main urban centers along the Costa del Sol, such as Puerto Banús, Marbella, Benalmádena, etc. This apartment is located in a complex of 61 contemporary designer homes, surrounded by golf courses and a short distance from the beach and shopping center with supermarkets, bars, restaurants, gas stations, etc. This residential complex offers 7 small-scale buildings facing south and southwest. The multi-level construction and spacious terraces combine to ensure that all homes enjoy excellent light and spectacular views.