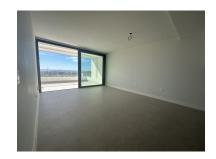

## Penthouse in Estepona

Bedrooms: 2 Status: Sale Bathrooms: 2
Property Type: Penthouse

M<sup>2</sup>: 82 Parking places: by request Price: 595,000 €

Printing day: 8th July 2025

Overview: Spacious 2 bedroom apartment with large terrace and sea views This brand new apartment in Estepona offers beautiful sea views from spacious terraces. The property has two bedrooms, two bathrooms a modern kitchen with a connecting terrace, as well as a roof terrace that can be accessed by spiral stairs from the other terrace. The apartment is close to the city center and the port. The new construction project is also a stone's throw from access to the toll road, which offers easy access to Malaga International Airport, as well as to the main urban centers along the Costa del Sol, such as Puerto Banús, Marbella, Benalmádena, etc. This apartment is located in a complex of 61 contemporary designer homes, surrounded by golf courses and a short distance from the beach and shopping center with supermarkets, bars, restaurants, gas stations, etc. This residential complex offers 7 small-scale buildings facing south and southwest. The multi-level construction and spacious terraces combine to ensure that all homes enjoy excellent light and spectacular views.