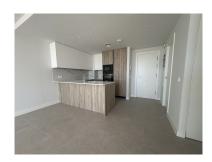

## Penthouse in Estepona

Bedrooms: 2 Status: Sale Bathrooms: 2
Property Type: Penthouse

M<sup>2</sup>: 82 Parking places: by request Price: 595,000 €

Printing day: 8th July 2025

Overview: Spacious 2 bedroom apartment with large terrace and sea views This brand new apartment in Estepona offers beautiful sea views from spacious terraces. The property has two bedrooms, two bathrooms a modern kitchen with a connecting terrace, as well as a roof terrace that can be accessed by spiral stairs from the other terrace. The apartment is close to the city center and the port. The new construction project is also a stone's throw from access to the toll road, which offers easy access to Malaga International Airport, as well as to the main urban centers along the Costa del Sol, such as Puerto Banús, Marbella, Benalmádena, etc. This apartment is located in a complex of 61 contemporary designer homes, surrounded by golf courses and a short distance from the beach and shopping center with supermarkets, bars, restaurants, gas stations, etc. This residential complex offers 7 small-scale buildings facing south and southwest. The multi-level construction and spacious terraces combine to ensure that all homes enjoy excellent light and spectacular views.