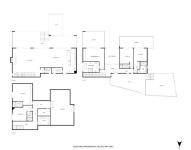

## Reference: R4889098

Bedrooms: 5 Status: Sale Bathrooms: 5

M²: 685

Property Type: Townhouses Parking places: by request

Price: 2,850,000 € Printing day : 7th January 2025

Overview:Stylish villa located in La Alqueria, Benahavis, only a short drive to all amenities, schools, golf course, restaurants, and the iconic Puerto Banus. Marbella is also easily accessible, close to some of the best beaches of the area. Also within easy reach is the picturesque village of Benahavis with its renowned restaurants. A contemporary style property built to high standards, with a good distribution over three levels and expansive floor to ceiling windows with plenty of light and panoramic views. There is an ample lounge dining room with a fireplace and stunning views towards the sea and a feature window stretching over two floors. The stunning and iconic La Concha mountain can also be seen from parts of the villa. With a fully fitted well designed kitchen, and terrace doors leading to outside. A suspended staircase connects all levels, there are three ensuite bedrooms on the first level with impressive views. The lowest level has two bedrooms, a laundry room, and various other rooms with plenty of potential. The infinity pool is set amongst a well-manicured private garden with plenty of space for outdoors entertaining. This perfectly finished distinctive, spacious, and modern villa would make the perfect home, call now for viewings.