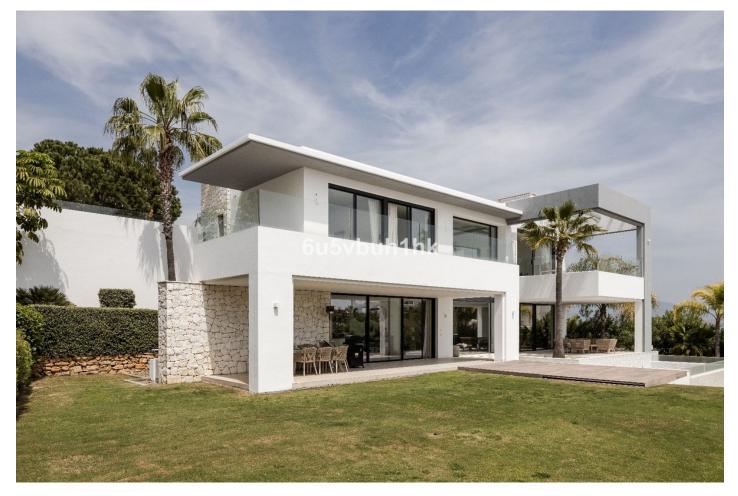

## Reference: R4889098

Bedrooms: 5 Status: Sale Bathrooms: 5

M²: 685

Property Type: Townhouses Parking places: by request

Price: 2,850,000 € Printing day : 7th January 2025

Overview:Stylish villa located in La Alqueria, Benahavis, only a short drive to all amenities, schools, golf course, restaurants, and the iconic Puerto Banus. Marbella is also easily accessible, close to some of the best beaches of the area. Also within easy reach is the picturesque village of Benahavis with its renowned restaurants. A contemporary style property built to high standards, with a good distribution over three levels and expansive floor to ceiling windows with plenty of light and panoramic views. There is an ample lounge dining room with a fireplace and stunning views towards the sea and a feature window stretching over two floors. The stunning and iconic La Concha mountain can also be seen from parts of the villa. With a fully fitted well designed kitchen, and terrace doors leading to outside. A suspended staircase connects all levels, there are three ensuite bedrooms on the first level with impressive views. The lowest level has two bedrooms, a laundry room, and various other rooms with plenty of potential. The infinity pool is set amongst a well-manicured private garden with plenty of space for outdoors entertaining. This perfectly finished distinctive, spacious, and modern villa would make the perfect home, call now for viewings.