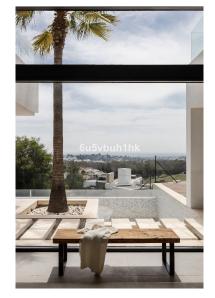

## Reference: R4889098

Bedrooms: 5 Status: Sale Bathrooms: 5

M²: 685

Property Type: Townhouses Parking places: by request

Price: 2,850,000 € Printing day : 7th January 2025

Overview:Stylish villa located in La Alqueria, Benahavis, only a short drive to all amenities, schools, golf course, restaurants, and the iconic Puerto Banus. Marbella is also easily accessible, close to some of the best beaches of the area. Also within easy reach is the picturesque village of Benahavis with its renowned restaurants. A contemporary style property built to high standards, with a good distribution over three levels and expansive floor to ceiling windows with plenty of light and panoramic views. There is an ample lounge dining room with a fireplace and stunning views towards the sea and a feature window stretching over two floors. The stunning and iconic La Concha mountain can also be seen from parts of the villa. With a fully fitted well designed kitchen, and terrace doors leading to outside. A suspended staircase connects all levels, there are three ensuite bedrooms on the first level with impressive views. The lowest level has two bedrooms, a laundry room, and various other rooms with plenty of potential. The infinity pool is set amongst a well-manicured private garden with plenty of space for outdoors entertaining. This perfectly finished distinctive, spacious, and modern villa would make the perfect home, call now for viewings.

## Features:

Pool, Air conditioning, Sea views, Mountain views, Alarm system