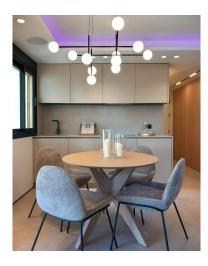

## Reference: R4887310

Bedrooms: 2 Status: Sale Bathrooms: 2 Property Type: Apartment M²: 121

Parking places: by request

Price: 749,000 € Printing day : 11th January 2025

Overview:Middle Floor Apartment, Puerto Banús, Costa del Sol. 2 Bedrooms, 2 Bathrooms, Built 121 m<sup>2</sup>, Terrace 8 m<sup>2</sup>. Setting : Commercial Area, Close To Port, Close To Shops, Close To Sea, Close To Schools, Close To Marina, Urbanisation. Orientation : East, South. Condition : Excellent. Pool : Communal. Climate Control : Air Conditioning. Views : Urban, Street. Features : Covered Terrace, Lift, Fitted Wardrobes, Near Transport, Storage Room. Furniture : Fully Furnished. Kitchen : Fully Fitted. Garden : Communal. Security : Gated Complex. Parking : Garage. Category : Investment, Resale, Contemporary.

Features:

Pool, Air conditioning, Lift, Private garden, Parking, Investment, Resale