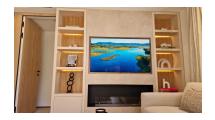

## Reference: R4887310

Bedrooms: 2 Status: Sale Bathrooms: 2 Property Type: Apartment M²: 121

Parking places: by request

Price: 749,000 € Printing day : 11th January 2025

Overview:Middle Floor Apartment, Puerto Banús, Costa del Sol. 2 Bedrooms, 2 Bathrooms, Built 121 m<sup>2</sup>, Terrace 8 m<sup>2</sup>. Setting : Commercial Area, Close To Port, Close To Shops, Close To Sea, Close To Schools, Close To Marina, Urbanisation. Orientation : East, South. Condition : Excellent. Pool : Communal. Climate Control : Air Conditioning. Views : Urban, Street. Features : Covered Terrace, Lift, Fitted Wardrobes, Near Transport, Storage Room. Furniture : Fully Furnished. Kitchen : Fully Fitted. Garden : Communal. Security : Gated Complex. Parking : Garage. Category : Investment, Resale, Contemporary.

Features:

Pool, Air conditioning, Lift, Private garden, Parking, Investment, Resale