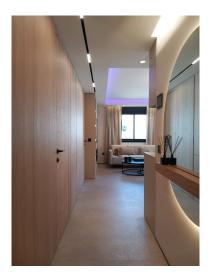

## Reference: R4887310

Bedrooms: 2 Status: Sale Bathrooms: 2 Property Type: Apartment M²: 121

Parking places: by request

Price: 749,000 € Printing day : 11th January 2025

Overview:Middle Floor Apartment, Puerto Banús, Costa del Sol. 2 Bedrooms, 2 Bathrooms, Built 121 m<sup>2</sup>, Terrace 8 m<sup>2</sup>. Setting : Commercial Area, Close To Port, Close To Shops, Close To Sea, Close To Schools, Close To Marina, Urbanisation. Orientation : East, South. Condition : Excellent. Pool : Communal. Climate Control : Air Conditioning. Views : Urban, Street. Features : Covered Terrace, Lift, Fitted Wardrobes, Near Transport, Storage Room. Furniture : Fully Furnished. Kitchen : Fully Fitted. Garden : Communal. Security : Gated Complex. Parking : Garage. Category : Investment, Resale, Contemporary.

Features:

Pool, Air conditioning, Lift, Private garden, Parking, Investment, Resale