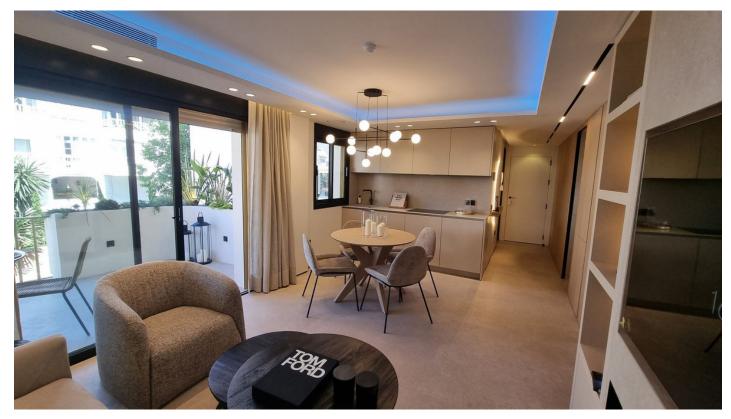

## Reference: R4887310

Bedrooms: 2 Status: Sale Bathrooms: 2 Property Type: Apartment M²: 121

Parking places: by request

Price: 749,000 € Printing day : 11th January 2025

Overview:Middle Floor Apartment, Puerto Banús, Costa del Sol. 2 Bedrooms, 2 Bathrooms, Built 121 m<sup>2</sup>, Terrace 8 m<sup>2</sup>. Setting : Commercial Area, Close To Port, Close To Shops, Close To Sea, Close To Schools, Close To Marina, Urbanisation. Orientation : East, South. Condition : Excellent. Pool : Communal. Climate Control : Air Conditioning. Views : Urban, Street. Features : Covered Terrace, Lift, Fitted Wardrobes, Near Transport, Storage Room. Furniture : Fully Furnished. Kitchen : Fully Fitted. Garden : Communal. Security : Gated Complex. Parking : Garage. Category : Investment, Resale, Contemporary.

Features:

Pool, Air conditioning, Lift, Private garden, Parking, Investment, Resale