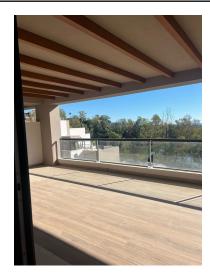

## Apartment in Nueva Andalucía

Bedrooms: 2 Bathrooms: 2 M<sup>2</sup>: 93 Price: 650,000 €

Status: Sale Property Type: Apartment Parking places: by request

Printing day: 11th January

2025

Overview:Discover the home of your dreams in this modern ground floor with stunning sea views! This apartment of 93 m² built and 87 m² useful, offers a contemporary design that combines comfort and style. With 2 bedrooms, the main en suite of 15.5 m² and direct access to a spectacular terrace of 42.20 m², you will enjoy unforgettable moments outdoors. The second bedroom of 12 m<sup>2</sup> is perfect for guests or as an office. The spacious living room of 29 m² integrates perfectly with the open kitchen of 8 m², creating an ideal space for entertainment. In addition, it has built-in wardrobes, air conditioning and heating by cold / heat pump for your comfort throughout the year. The property includes a parking space and a storage room, ensuring extra space for your belongings. Built in 2023, this ground floor is in excellent condition and offers adapted access for people with reduced mobility. Enjoy additional amenities such as a swimming pool and communal garden. With north and east orientation, this apartment is a jewel that you will not want to miss. Come visit it and fall in love with your future home! Marbella Lake, a modern private residential complex located in the heart of the Golf Valley, in Nueva Andalucía, just 5 kilometres from Puerto Banús.