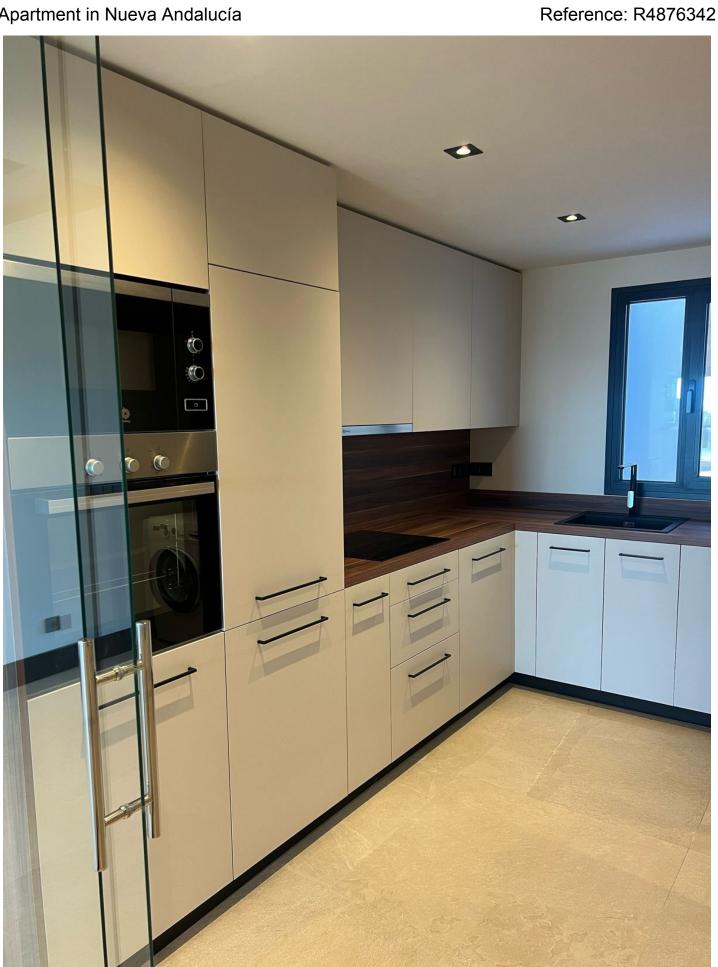

## Apartment in Nueva Andalucía

Bedrooms: 2 Bathrooms: 2 M<sup>2</sup>: 93 Price: 650,000 €

Status: Sale Property Type: Apartment Parking places: by request

Printing day: 11th January

2025

Overview:Discover the home of your dreams in this modern ground floor with stunning sea views! This apartment of 93 m² built and 87 m² useful, offers a contemporary design that combines comfort and style. With 2 bedrooms, the main en suite of 15.5 m² and direct access to a spectacular terrace of 42.20 m², you will enjoy unforgettable moments outdoors. The second bedroom of 12 m<sup>2</sup> is perfect for guests or as an office. The spacious living room of 29 m² integrates perfectly with the open kitchen of 8 m², creating an ideal space for entertainment. In addition, it has built-in wardrobes, air conditioning and heating by cold / heat pump for your comfort throughout the year. The property includes a parking space and a storage room, ensuring extra space for your belongings. Built in 2023, this ground floor is in excellent condition and offers adapted access for people with reduced mobility. Enjoy additional amenities such as a swimming pool and communal garden. With north and east orientation, this apartment is a jewel that you will not want to miss. Come visit it and fall in love with your future home! Marbella Lake, a modern private residential complex located in the heart of the Golf Valley, in Nueva Andalucía, just 5 kilometres from Puerto Banús.