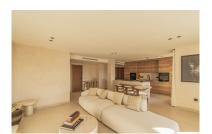

## Reference: R4872616

Bedrooms: 2 Status: Sale Bathrooms: by request Property Type: Apartment

M<sup>2</sup>: 117 Parking places: by request Price: 590,000 € Printing day : 14th January 2025

Overview:SPECTACULAR PROPERTY WITH LARGE TERRACE IN THE GOLDEN TRIANGLE Wonderful property completely renovated, with a cozy contemporary style, located in the lower part of Benahavis, very close to Guadalmina, next to all kinds of services such as Atalaya international school, supermarket, restaurants...etc, surrounded by the best golf courses in the area (Atalaya, Los Arqueros, El Paraiso, Guadalmina...etc and just a few minutes by car from the beach, San Pedro and Puerto Banus. Spacious property consisting of a total of two bedrooms, two bathrooms plus a toilet, living room with a fantastic open kitchen and wonderful 65m2 terrace with beautiful views. Includes parking space and storage room. Established within an exclusive urbanization with 24-hour security, outdoor pool, SPA area and beautiful gardens. An ideal property for clients who want to enjoy a property ready to move into in one of the most sought-after areas of the Costa del Sol.