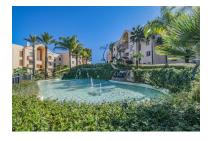

## Reference: R4872616

Bedrooms: 2 Status: Sale Bathrooms: by request Property Type: Apartment

M<sup>2</sup>: 117 Parking places: by request Price: 590,000 € Printing day : 14th January 2025

Overview:SPECTACULAR PROPERTY WITH LARGE TERRACE IN THE GOLDEN TRIANGLE Wonderful property completely renovated, with a cozy contemporary style, located in the lower part of Benahavis, very close to Guadalmina, next to all kinds of services such as Atalaya international school, supermarket, restaurants...etc, surrounded by the best golf courses in the area (Atalaya, Los Arqueros, El Paraiso, Guadalmina...etc and just a few minutes by car from the beach, San Pedro and Puerto Banus. Spacious property consisting of a total of two bedrooms, two bathrooms plus a toilet, living room with a fantastic open kitchen and wonderful 65m2 terrace with beautiful views. Includes parking space and storage room. Established within an exclusive urbanization with 24-hour security, outdoor pool, SPA area and beautiful gardens. An ideal property for clients who want to enjoy a property ready to move into in one of the most sought-after areas of the Costa del Sol.