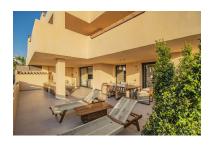

## Reference: R4872616

Bedrooms: 2 Status: Sale Bathrooms: by request Property Type: Apartment

M<sup>2</sup>: 117 Parking places: by request Price: 590,000 € Printing day : 14th January 2025

Overview:SPECTACULAR PROPERTY WITH LARGE TERRACE IN THE GOLDEN TRIANGLE Wonderful property completely renovated, with a cozy contemporary style, located in the lower part of Benahavis, very close to Guadalmina, next to all kinds of services such as Atalaya international school, supermarket, restaurants...etc, surrounded by the best golf courses in the area (Atalaya, Los Arqueros, El Paraiso, Guadalmina...etc and just a few minutes by car from the beach, San Pedro and Puerto Banus. Spacious property consisting of a total of two bedrooms, two bathrooms plus a toilet, living room with a fantastic open kitchen and wonderful 65m2 terrace with beautiful views. Includes parking space and storage room. Established within an exclusive urbanization with 24-hour security, outdoor pool, SPA area and beautiful gardens. An ideal property for clients who want to enjoy a property ready to move into in one of the most sought-after areas of the Costa del Sol.