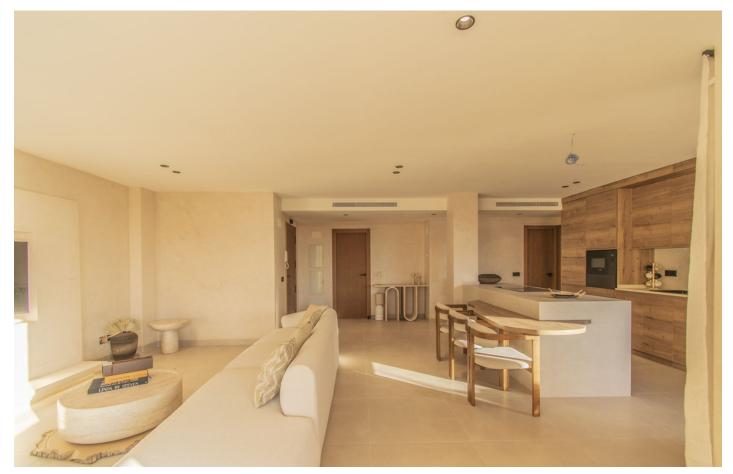

## Reference: R4872616

Bedrooms: 2 Status: Sale Bathrooms: by request Property Type: Apartment

M<sup>2</sup>: 117 Parking places: by request Price: 590,000 € Printing day : 14th January 2025

Overview:SPECTACULAR PROPERTY WITH LARGE TERRACE IN THE GOLDEN TRIANGLE Wonderful property completely renovated, with a cozy contemporary style, located in the lower part of Benahavis, very close to Guadalmina, next to all kinds of services such as Atalaya international school, supermarket, restaurants...etc, surrounded by the best golf courses in the area (Atalaya, Los Arqueros, El Paraiso, Guadalmina...etc and just a few minutes by car from the beach, San Pedro and Puerto Banus. Spacious property consisting of a total of two bedrooms, two bathrooms plus a toilet, living room with a fantastic open kitchen and wonderful 65m2 terrace with beautiful views. Includes parking space and storage room. Established within an exclusive urbanization with 24-hour security, outdoor pool, SPA area and beautiful gardens. An ideal property for clients who want to enjoy a property ready to move into in one of the most sought-after areas of the Costa del Sol.