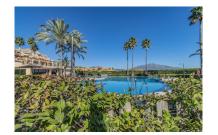

## Reference: R4872616

Bedrooms: 2 Status: Sale Bathrooms: by request Property Type: Apartment

M<sup>2</sup>: 117 Parking places: by request Price: 590,000 € Printing day : 14th January 2025

Overview:SPECTACULAR PROPERTY WITH LARGE TERRACE IN THE GOLDEN TRIANGLE Wonderful property completely renovated, with a cozy contemporary style, located in the lower part of Benahavis, very close to Guadalmina, next to all kinds of services such as Atalaya international school, supermarket, restaurants...etc, surrounded by the best golf courses in the area (Atalaya, Los Arqueros, El Paraiso, Guadalmina...etc and just a few minutes by car from the beach, San Pedro and Puerto Banus. Spacious property consisting of a total of two bedrooms, two bathrooms plus a toilet, living room with a fantastic open kitchen and wonderful 65m2 terrace with beautiful views. Includes parking space and storage room. Established within an exclusive urbanization with 24-hour security, outdoor pool, SPA area and beautiful gardens. An ideal property for clients who want to enjoy a property ready to move into in one of the most sought-after areas of the Costa del Sol.