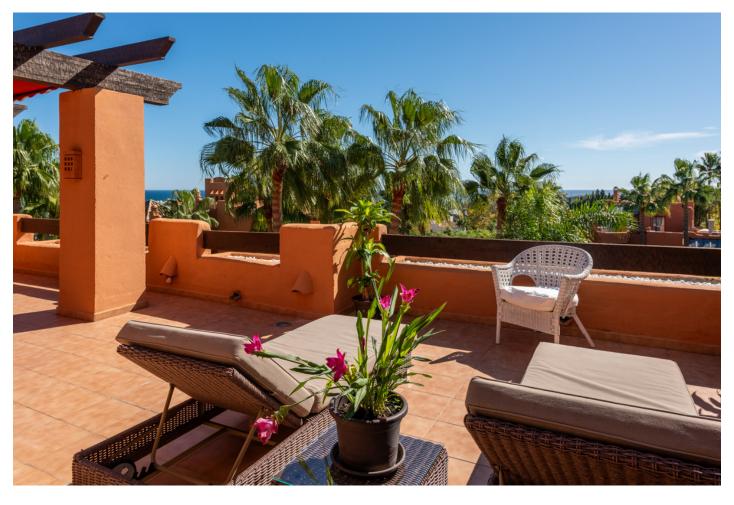

Printing day: 12th January

2025

Overview:Extensive and immaculate - three bedroom duplex penthouse with considerable terraces and sea views, in a well run community close to Puerto Banús. The property is arranged on two levels, with the main living areas and two bedrooms on the lower level, and the principal bedroom suite on the upper level. There is a large lounge and dining room with open fireplace, and a separate kitchen which is large enough to accommodate a dining table. There are two bedrooms on the lower level which share a bathroom, and there is also a guest lavatory and laundry room. The principal bedroom suite is oversize with a vaulted ceiling, ample wardrobes and a large bathroom with walk-in shower and bathtub. There is a huge solarium with both covered and uncovered areas which comprise an outside lounge, a barbecue and space enough for a large outside dining area. The solarium and principal bedroom enjoy some of the property's best views. The urbanisation benefits from 24-hour security, a large and recently refurbished swimming pool, extensive tropical gardens and a well equipped gymnasium. Viewings are recommended.