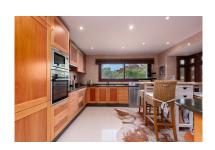

Printing day: 12th January

2025

Overview:Extensive and immaculate - three bedroom duplex penthouse with considerable terraces and sea views, in a well run community close to Puerto Banús. The property is arranged on two levels, with the main living areas and two bedrooms on the lower level, and the principal bedroom suite on the upper level. There is a large lounge and dining room with open fireplace, and a separate kitchen which is large enough to accommodate a dining table. There are two bedrooms on the lower level which share a bathroom, and there is also a guest lavatory and laundry room. The principal bedroom suite is oversize with a vaulted ceiling, ample wardrobes and a large bathroom with walk-in shower and bathtub. There is a huge solarium with both covered and uncovered areas which comprise an outside lounge, a barbecue and space enough for a large outside dining area. The solarium and principal bedroom enjoy some of the property's best views. The urbanisation benefits from 24-hour security, a large and recently refurbished swimming pool, extensive tropical gardens and a well equipped gymnasium. Viewings are recommended.