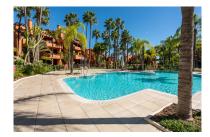

Printing day: 12th January

2025

Overview:Extensive and immaculate - three bedroom duplex penthouse with considerable terraces and sea views, in a well run community close to Puerto Banús. The property is arranged on two levels, with the main living areas and two bedrooms on the lower level, and the principal bedroom suite on the upper level. There is a large lounge and dining room with open fireplace, and a separate kitchen which is large enough to accommodate a dining table. There are two bedrooms on the lower level which share a bathroom, and there is also a guest lavatory and laundry room. The principal bedroom suite is oversize with a vaulted ceiling, ample wardrobes and a large bathroom with walk-in shower and bathtub. There is a huge solarium with both covered and uncovered areas which comprise an outside lounge, a barbecue and space enough for a large outside dining area. The solarium and principal bedroom enjoy some of the property's best views. The urbanisation benefits from 24-hour security, a large and recently refurbished swimming pool, extensive tropical gardens and a well equipped gymnasium. Viewings are recommended.