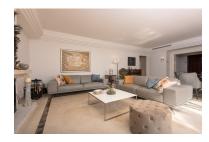

Printing day: 12th January

2025

Overview:Extensive and immaculate - three bedroom duplex penthouse with considerable terraces and sea views, in a well run community close to Puerto Banús. The property is arranged on two levels, with the main living areas and two bedrooms on the lower level, and the principal bedroom suite on the upper level. There is a large lounge and dining room with open fireplace, and a separate kitchen which is large enough to accommodate a dining table. There are two bedrooms on the lower level which share a bathroom, and there is also a guest lavatory and laundry room. The principal bedroom suite is oversize with a vaulted ceiling, ample wardrobes and a large bathroom with walk-in shower and bathtub. There is a huge solarium with both covered and uncovered areas which comprise an outside lounge, a barbecue and space enough for a large outside dining area. The solarium and principal bedroom enjoy some of the property's best views. The urbanisation benefits from 24-hour security, a large and recently refurbished swimming pool, extensive tropical gardens and a well equipped gymnasium. Viewings are recommended.