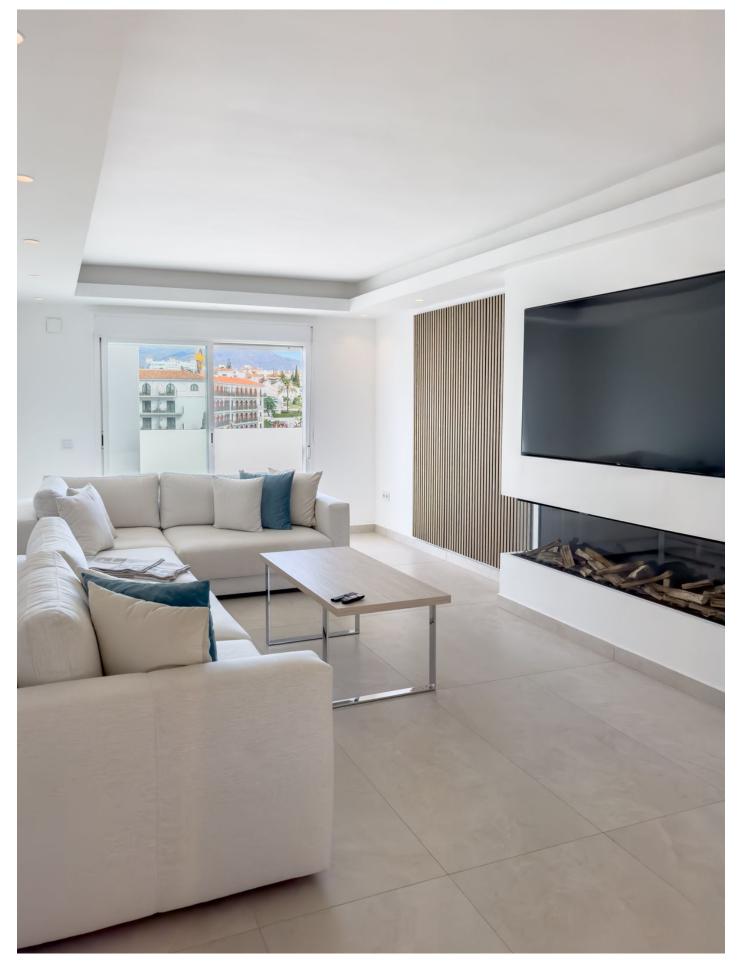

## Bedrooms: 2

Status: Sale

Bathrooms: 2

Property Type: Penthouse

M<sup>2</sup>: 120

Parking places: by request

Price: 1,200,000 € Printing day : 12th January 2025

Overview:Spectacular Renovated Penthouse in Puerto Banús. Due to its location in Medina Garden, this penthouse is an excellent investment for use as a vacation rental or as a second home. This penthouse has been exquisitely renovated with numerous details. It consists of a spacious living room with an open kitchen to maximize space and create a sense of openness. There is a hallway leading to the two bedrooms, one of which is the master bedroom with an en-suite bathroom and a dressing area. There is also a second full bathroom. Both bedrooms and the living room have access to a large 60-square-meter terrace, offering a great view of La Concha, the main mountain in Marbella. The terrace features several distinct areas to fully enjoy the magnificent weather of the coast. Notably, there is a square-shaped area, perfect for placing sofas to create the ideal chill-out zone. The complex offers 24-hour security, a swimming pool, a paddle tennis court, and well-maintained gardens. Additionally, the property includes an underground parking space and a storage room. The unbeatable location allows you to walk to the beach in 2 minutes or reach the center of Puerto Banús in 5 minutes, all on foot.