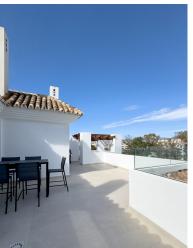

## Bedrooms: 2

Status: Sale

Bathrooms: 2

Property Type: Penthouse

M<sup>2</sup>: 120

Parking places: by request

Price: 1,200,000 € Printing day : 12th January 2025

Overview:Spectacular Renovated Penthouse in Puerto Banús. Due to its location in Medina Garden, this penthouse is an excellent investment for use as a vacation rental or as a second home. This penthouse has been exquisitely renovated with numerous details. It consists of a spacious living room with an open kitchen to maximize space and create a sense of openness. There is a hallway leading to the two bedrooms, one of which is the master bedroom with an en-suite bathroom and a dressing area. There is also a second full bathroom. Both bedrooms and the living room have access to a large 60-square-meter terrace, offering a great view of La Concha, the main mountain in Marbella. The terrace features several distinct areas to fully enjoy the magnificent weather of the coast. Notably, there is a square-shaped area, perfect for placing sofas to create the ideal chill-out zone. The complex offers 24-hour security, a swimming pool, a paddle tennis court, and well-maintained gardens. Additionally, the property includes an underground parking space and a storage room. The unbeatable location allows you to walk to the beach in 2 minutes or reach the center of Puerto Banús in 5 minutes, all on foot.