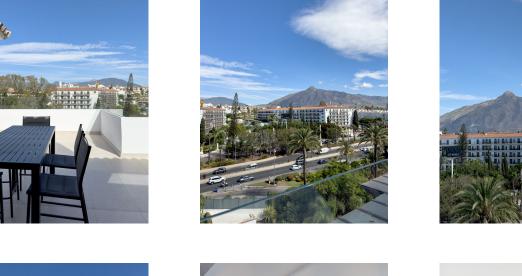

## Bedrooms: 2

Status: Sale

Bathrooms: 2

Property Type: Penthouse

M<sup>2</sup>: 120

Parking places: by request

Price: 1,200,000 € Printing day : 12th January 2025

Overview:Spectacular Renovated Penthouse in Puerto Banús. Due to its location in Medina Garden, this penthouse is an excellent investment for use as a vacation rental or as a second home. This penthouse has been exquisitely renovated with numerous details. It consists of a spacious living room with an open kitchen to maximize space and create a sense of openness. There is a hallway leading to the two bedrooms, one of which is the master bedroom with an en-suite bathroom and a dressing area. There is also a second full bathroom. Both bedrooms and the living room have access to a large 60-square-meter terrace, offering a great view of La Concha, the main mountain in Marbella. The terrace features several distinct areas to fully enjoy the magnificent weather of the coast. Notably, there is a square-shaped area, perfect for placing sofas to create the ideal chill-out zone. The complex offers 24-hour security, a swimming pool, a paddle tennis court, and well-maintained gardens. Additionally, the property includes an underground parking space and a storage room. The unbeatable location allows you to walk to the beach in 2 minutes or reach the center of Puerto Banús in 5 minutes, all on foot.