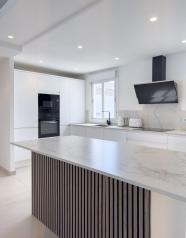

## Bedrooms: 2

Status: Sale

Bathrooms: 2

Property Type: Penthouse

M<sup>2</sup>: 120

Parking places: by request

Price: 1,200,000 € Printing day : 12th January 2025

Overview:Spectacular Renovated Penthouse in Puerto Banús. Due to its location in Medina Garden, this penthouse is an excellent investment for use as a vacation rental or as a second home. This penthouse has been exquisitely renovated with numerous details. It consists of a spacious living room with an open kitchen to maximize space and create a sense of openness. There is a hallway leading to the two bedrooms, one of which is the master bedroom with an en-suite bathroom and a dressing area. There is also a second full bathroom. Both bedrooms and the living room have access to a large 60-square-meter terrace, offering a great view of La Concha, the main mountain in Marbella. The terrace features several distinct areas to fully enjoy the magnificent weather of the coast. Notably, there is a square-shaped area, perfect for placing sofas to create the ideal chill-out zone. The complex offers 24-hour security, a swimming pool, a paddle tennis court, and well-maintained gardens. Additionally, the property includes an underground parking space and a storage room. The unbeatable location allows you to walk to the beach in 2 minutes or reach the center of Puerto Banús in 5 minutes, all on foot.