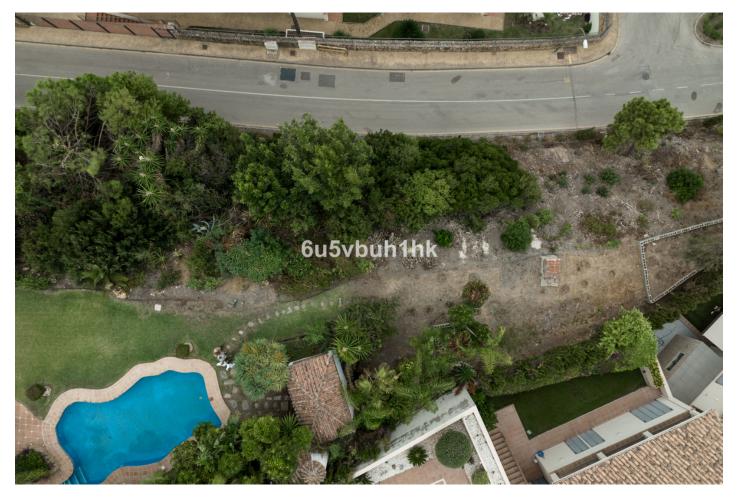

Printing day: 15th January

2025

Overview:This is a very rare opportunity to purchase an elevated plot with golf, mountain and sea views located within the peaceful urbanisation of Puerto del Almendro. This contemporary villa project has been designed by renowned Marbella architect Cesar de Leyva and he has created a stunning, easily maintained home which would make an excellent second home or holiday rental. This modern, south and south west facing house is distributed over four floors, with terraces on all levels and a rooftop terrace where you can enjoy breathtaking views of Gibraltar and North Africa. The design includes a lift to all floors and a private pool on the upper terrace. The project can be adapted to suit a buyers requirements and has the preliminary planning application in place. The views are protected ensuring a safe haven investment. Puerto del Almendro sits below the Serranía de Ronda mountain range next to Los Arqueros golf and country club and is surrounded by exclusive residential urbanisations. It is just a 5 minute drive to San Pedro de Alcantara and 10 minutes to Puerto Banus.