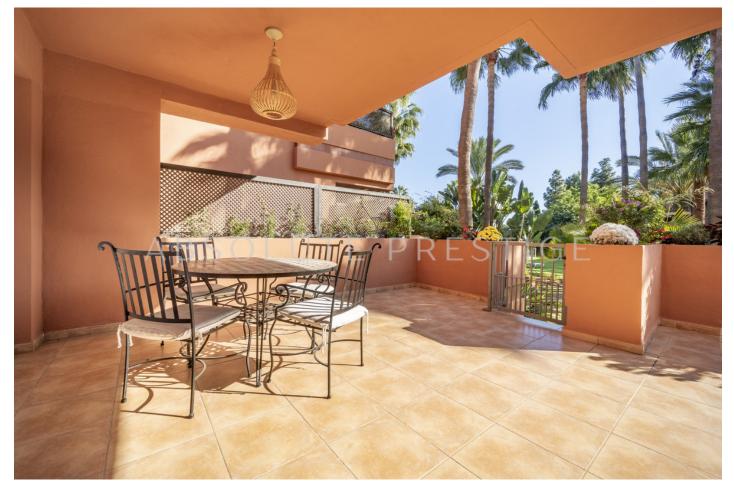

## Reference: R4854232

Bedrooms: 2 Status: Sale

Bathrooms: 2 Property Type: Apartment M<sup>2</sup>: 159

Parking places: by request

Price: 0 € Printing day : 15th January 2025

Overview: This charming ground floor apartment, ideally situated between San Pedro and Puerto Banús, offers the perfect blend of comfort and convenience. Boasting a spacious living area, the apartment features two well-appointed bedrooms and two bathrooms, providing an ideal space for relaxation. The large south-facing terrace offers an expansive outdoor area with beautiful views of the meticulously landscaped gardens, creating a serene environment for outdoor living and entertaining. The kitchen is designed for functionality, while the open-plan living and dining areas create a seamless flow throughout the apartment. Additional features include a private parking space in the underground garage and a storage room for added convenience. Set within a secure urbanization with 24-hour security, this property ensures peace of mind for residents. The community is surrounded by lush, well-kept gardens and features two large swimming pools, perfect for leisurely afternoons. With the beach, San Pedro, and Puerto Banús just a short walk away, this apartment offers an unbeatable location, ideal for both holidaymakers and those wishing to reside year-round. This property presents an exceptional opportunity to experience the best of Costa del Sol living, whether as a permanent residence or a luxurious getaway.

Features:

Pool, Air conditioning, Private garden, 24H Security, Parking, Luxury