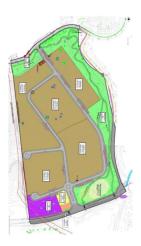

2025

Overview:PLOTSFOR SALES WALKING DISTANCE TO PUERTO BANUS 1, 2, 4 AND 5 Acquisition of the total available. Area: 54,687.31 square meters. Plots I, II, IV and V. Possible parceling: 1000 to 1500 m2 Type of building planned: UE-4 Detached single-family (Independent villas) Building units: maximum 41 (pending approval) Building Coefficient: 0.3686. Conditions: From the moment of transmission in public deed, the new The owner will fully assume the urban normalisation process in which the plots are located, after information and advice from the urban planning technicians who currently manage the process.