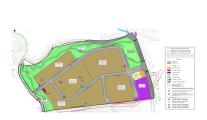

2025

Overview:PLOTSFOR SALES WALKING DISTANCE TO PUERTO BANUS 1, 2, 4 AND 5 Acquisition of the total available. Area: 54,687.31 square meters. Plots I, II, IV and V. Possible parceling: 1000 to 1500 m2 Type of building planned: UE-4 Detached single-family (Independent villas) Building units: maximum 41 (pending approval) Building Coefficient: 0.3686. Conditions: From the moment of transmission in public deed, the new The owner will fully assume the urban normalisation process in which the plots are located, after information and advice from the urban planning technicians who currently manage the process.