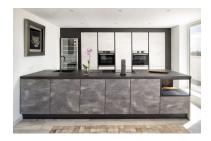

December 2024

Overview:A well located penthouse close to Puerto Banus, the beach & amenities. Situated on a corner gives this property total privacy and the wrap around terrace enjoys both sea & mountain views. Spacious layout with a large family kitchen as the focal point, from here you access the main terrce with a large outdoor kitchen and dining area plus a jacuzzi facing the sea. The bedrooms are situated away from the living area creating privacy and all with access to the terrace. The property is accessed from the underground parking (2-3 cars), there is also a large storage room. The urbanisation has 24 hrs security, several pools, basketball and padel courts.