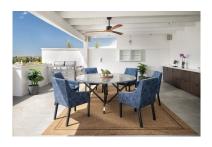

December 2024

Overview:A well located penthouse close to Puerto Banus, the beach & amenities. Situated on a corner gives this property total privacy and the wrap around terrace enjoys both sea & mountain views. Spacious layout with a large family kitchen as the focal point, from here you access the main terrce with a large outdoor kitchen and dining area plus a jacuzzi facing the sea. The bedrooms are situated away from the living area creating privacy and all with access to the terrace. The property is accessed from the underground parking (2-3 cars), there is also a large storage room. The urbanisation has 24 hrs security, several pools, basketball and padel courts.