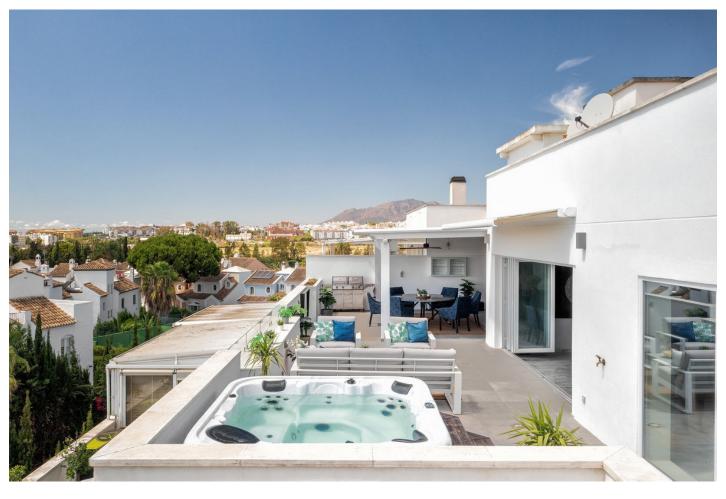

December 2024

Overview:A well located penthouse close to Puerto Banus, the beach & amenities. Situated on a corner gives this property total privacy and the wrap around terrace enjoys both sea & mountain views. Spacious layout with a large family kitchen as the focal point, from here you access the main terrce with a large outdoor kitchen and dining area plus a jacuzzi facing the sea. The bedrooms are situated away from the living area creating privacy and all with access to the terrace. The property is accessed from the underground parking (2-3 cars), there is also a large storage room. The urbanisation has 24 hrs security, several pools, basketball and padel courts.

## Features:

Pool, Air conditioning, Heating, Sea views, Mountain views, Lift, Private garden, Parking, Golf, Holiday Home, Resale