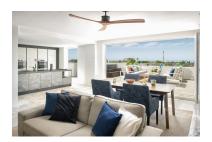

December 2024

Overview:A well located penthouse close to Puerto Banus, the beach & amenities. Situated on a corner gives this property total privacy and the wrap around terrace enjoys both sea & mountain views. Spacious layout with a large family kitchen as the focal point, from here you access the main terrce with a large outdoor kitchen and dining area plus a jacuzzi facing the sea. The bedrooms are situated away from the living area creating privacy and all with access to the terrace. The property is accessed from the underground parking (2-3 cars), there is also a large storage room. The urbanisation has 24 hrs security, several pools, basketball and padel courts.