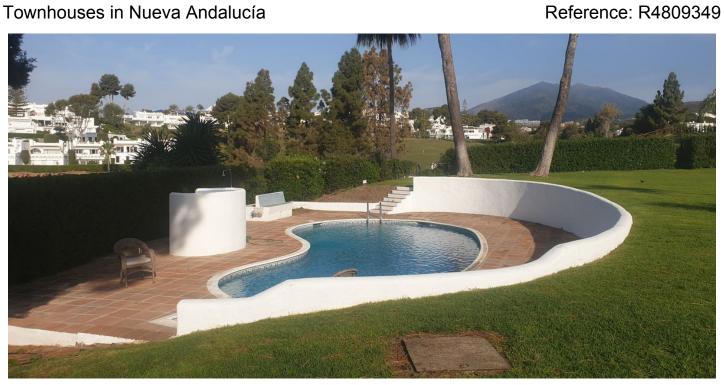

## Townhouses in Nueva Andalucía

Bedrooms: 2 Status: Sale

Bathrooms: by request

M<sup>2</sup>: 164

Property Type: Townhouses Parking places: by request

Price: 990,000 €

Printing day: 26th July 2025

Overview:Lovely corner townhouse in Aloha golf course in one of the best urbanizations. The property enjoys of a privileged position front line golf and west orientated with sunhsine all day long. On ground floor entrance, kitchen, toilet, spacious lounge opening to the patio and garden with direct access to the pool. On the first floor two very large bedrooms originally three, with en suite bathrooms and a balcony overlooking garden, pool and golf course. The house can be converted in a really dream home. Gated community with swimming pool only for 10 houses, next to the Country club of Aloha. A must see!

Features:

Pool, Golf, Private garden, Parking, Investment