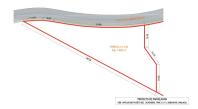

Plot in Benahavís Reference: R4808110

Bedrooms: by request

Status: Sale

Bathrooms: by request

Property Type: Plot

M<sup>2</sup>: 544

Parking places: by request

Price: 749,000 €

Printing day: 12th January

2025

Overview:Location: Benahavis, Puerto Del Almendro, gated community - La Resina with sea views and license to build in place Spacious plot located in a privileged position, ideal for those seeking the best of both worlds: peace, tranquility, and panoramic views of the surrounding landscape, along with sea views, yet very close to all amenities. The proximity to San Pedro and Puerto Banús ensures easy and quick access to a wide range of services, shops, restaurants, and entertainment options. The development is distinguished by its high security standards, featuring barriers and surveillance cameras at the entrance, providing a safe and exclusive environment for its residents. Additionally, the area is surrounded by lush green spaces and natural trails, offering a perfect setting to enjoy outdoor activities and nature. This unique enclave combines the serenity of a tranquil retreat with the convenience of being close to everything needed for a comfortable and sophisticated life. Perfect for building your dream home in an environment of unparalleled luxury and security.