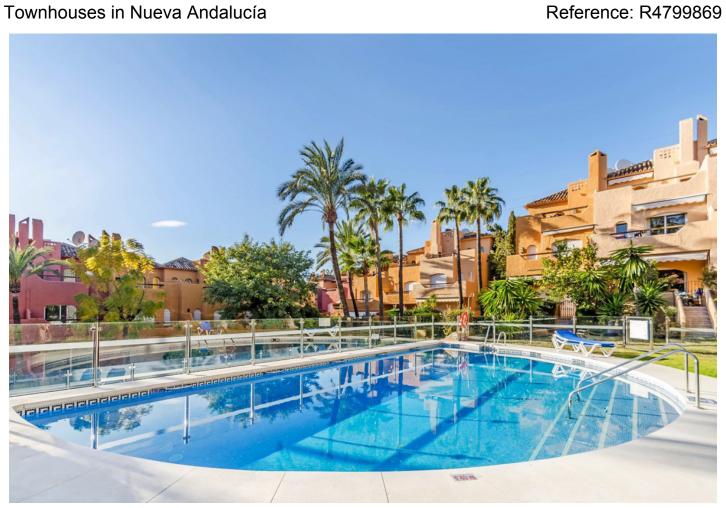

## Townhouses in Nueva Andalucía

Price: 720,000 € Bedrooms: 3 Bathrooms: 4 M<sup>2</sup>: 230

Status: Sale Property Type: Townhouses Parking places: by request Printing day: 27th July 2025

Overview:Discover this spectacular semi-detached house in the Atalaya de Rio Verde urbanization, an exclusive area 20 minutes walk from Puerto Banús, where all services are within your reach, allowing you to walk to supermarkets, restaurants, pharmacies...... Your Strategic location puts you just 5 minutes from the center of Marbella and its La Cañada shopping center, also just 5 minutes from the town of San Pedro de Alcántara, 30 minutes from Malaga airport, and of course with quick and easy access. to the Mediterranean highway. This spacious and bright home of more than 200m2 invites you to enjoy large terraces, a huge solarium with a cozy chill-out area, and to enjoy meetings with family and friends, surrounded by spectacular views of the mountains and the green areas of the surroundings. The house has a large living room with 3 different areas, 2 areas with windows that lead to a beautiful terrace decorated in the style of an Andalusian patio. To your right, a modern independent kitchen with a window to the living room. In addition, on the upper floor, it has three large and elegant bedrooms, all exterior with large windows that bathe all the rooms in light, 3 full bathrooms, two of them en suite with their bedrooms, a toilet on the ground floor, 40m2 of garage. underground to protect family vehicles and also has an independent apartment at street level. In its communal areas, designed to experience relaxation, sports and healthy living, you can enjoy a large swimming pool, beautiful garden areas, gym, sauna, pingpong table and a high-end residential environment. A unique opportunity to live in a privileged location and enjoy an exceptional lifestyle! BRF

| F | ea | tu | rဓ | ς. |
|---|----|----|----|----|
|   | υa | ιu | 10 | О. |

Pool