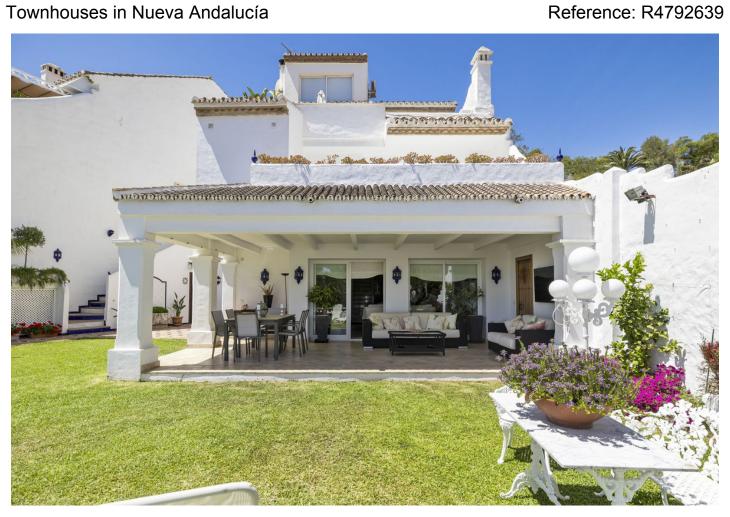

## Townhouses in Nueva Andalucía

Bedrooms: 4

Bathrooms: by request

M<sup>2</sup>: 255

Status: Sale

Property Type: Townhouses Parking places: by request

Price: 1,290,000 €

Printing day: 24th January

2025

Overview:Unique and spacious townhouse next to the bull ring of Puerto Banus. Fully private and quiet. Spectacular views towards La Concha. Walking distance to Puerto Banus, the beach, shops and restaurants. Main floor. Entrance hallway and guest toilet. Large living and dining area with fireplace and direct access to the ample covered and open terraces and a private garden. Fully fitted new kitchen with Bosch and Liebherr appliances and breakfast area. Possible one or two guest bedrooms sharing a bathroom. Upper floor. Master bedroom en suite with dressing area and access to a private terrace. Two guest bedrooms en suite. Nice well maintained garden with chill out area and BBQ. Possibility to put a private swimming pool. Dedicated parking space. Community pool