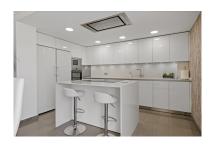

2025

Overview:Unique and spacious townhouse next to the bull ring of Puerto Banus. Fully private and quiet. Spectacular views towards La Concha. Walking distance to Puerto Banus, the beach, shops and restaurants. Main floor. Entrance hallway and guest toilet. Large living and dining area with fireplace and direct access to the ample covered and open terraces and a private garden. Fully fitted new kitchen with Bosch and Liebherr appliances and breakfast area. Possible one or two guest bedrooms sharing a bathroom. Upper floor. Master bedroom en suite with dressing area and access to a private terrace. Two guest bedrooms en suite. Nice well maintained garden with chill out area and BBQ. Possibility to put a private swimming pool. Dedicated parking space. Community pool