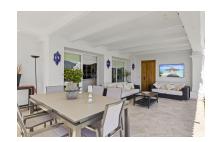

2025

Overview:Unique and spacious townhouse next to the bull ring of Puerto Banus. Fully private and quiet. Spectacular views towards La Concha. Walking distance to Puerto Banus, the beach, shops and restaurants. Main floor. Entrance hallway and guest toilet. Large living and dining area with fireplace and direct access to the ample covered and open terraces and a private garden. Fully fitted new kitchen with Bosch and Liebherr appliances and breakfast area. Possible one or two guest bedrooms sharing a bathroom. Upper floor. Master bedroom en suite with dressing area and access to a private terrace. Two guest bedrooms en suite. Nice well maintained garden with chill out area and BBQ. Possibility to put a private swimming pool. Dedicated parking space. Community pool