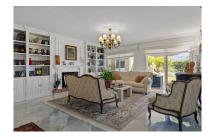

2025

Overview:Unique and spacious townhouse next to the bull ring of Puerto Banus. Fully private and quiet. Spectacular views towards La Concha. Walking distance to Puerto Banus, the beach, shops and restaurants. Main floor. Entrance hallway and guest toilet. Large living and dining area with fireplace and direct access to the ample covered and open terraces and a private garden. Fully fitted new kitchen with Bosch and Liebherr appliances and breakfast area. Possible one or two guest bedrooms sharing a bathroom. Upper floor. Master bedroom en suite with dressing area and access to a private terrace. Two guest bedrooms en suite. Nice well maintained garden with chill out area and BBQ. Possibility to put a private swimming pool. Dedicated parking space. Community pool