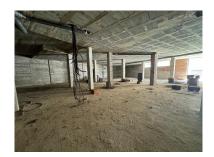

## Commercial in Estepona

Reference: R4790851

Bedrooms: by requestM²: 900Price: 975,000 €Status: SaleProperty Type: CommercialParking places: by requestPrinting day : 28th<br/>December 2024

Overview:Commercial Unit for Sale or Lease: Prime Location in Estepona Discover a versatile and spacious commercial unit located in the heart of Estepona, offering endless potential for various uses. With its expansive 900 square meters of shell and core space, this property provides a blank canvas to create a successful business or investment opportunity. Situated in the bustling center of Estepona, this unit backs onto Avenida Andalucia and is just 100 meters from the beach. The property boasts a generous 900 square meters of space, with ceiling heights of 4.20 meters on one side and 3.50 meters on the other, making it suitable for a wide range of applications. The property is currently in shell and core condition, allowing for complete customisation to suit your specific needs. Whether you envision a commercial enterprise, residential units, or a combination of both, this unit offers the flexibility to accommodate your vision. The town hall permits segregation and change of usage, enabling both residential and commercial purposes on the same premises. With two garage doors providing direct street access, the unit is also ideal for a storage business, supermarket or similar offering easy access and high ceilings. Lease Option In addition to being available for purchase, this property is available for a long lease of a minimum of 5 years with a renewable contract with a year paid upfront, providing stability and security for your investment or business operations. This property represents a significant investment opportunity due to its prime location and versatile usage options. Whether you choose to develop residential units, establish a commercial enterprise, or operate a storage facility, the potential for high returns is substantial.