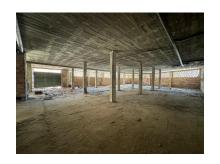

## Commercial in Estepona

Reference: R4790851

Bedrooms: by requestM²: 900Price: 975,000 €Status: SaleProperty Type: CommercialParking places: by requestPrinting day : 28th<br/>December 2024

Overview:Commercial Unit for Sale or Lease: Prime Location in Estepona Discover a versatile and spacious commercial unit located in the heart of Estepona, offering endless potential for various uses. With its expansive 900 square meters of shell and core space, this property provides a blank canvas to create a successful business or investment opportunity. Situated in the bustling center of Estepona, this unit backs onto Avenida Andalucia and is just 100 meters from the beach. The property boasts a generous 900 square meters of space, with ceiling heights of 4.20 meters on one side and 3.50 meters on the other, making it suitable for a wide range of applications. The property is currently in shell and core condition, allowing for complete customisation to suit your specific needs. Whether you envision a commercial enterprise, residential units, or a combination of both, this unit offers the flexibility to accommodate your vision. The town hall permits segregation and change of usage, enabling both residential and commercial purposes on the same premises. With two garage doors providing direct street access, the unit is also ideal for a storage business, supermarket or similar offering easy access and high ceilings. Lease Option In addition to being available for purchase, this property is available for a long lease of a minimum of 5 years with a renewable contract with a year paid upfront, providing stability and security for your investment or business operations. This property represents a significant investment opportunity due to its prime location and versatile usage options. Whether you choose to develop residential units, establish a commercial enterprise, or operate a storage facility, the potential for high returns is substantial.