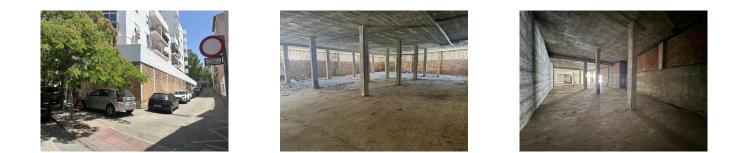

## Commercial in Estepona

Reference: R4790851

Bedrooms: by requestM²: 900Price: 975,000 €Status: SaleProperty Type: CommercialParking places: by requestPrinting day : 28th<br/>December 2024

Overview:Commercial Unit for Sale or Lease: Prime Location in Estepona Discover a versatile and spacious commercial unit located in the heart of Estepona, offering endless potential for various uses. With its expansive 900 square meters of shell and core space, this property provides a blank canvas to create a successful business or investment opportunity. Situated in the bustling center of Estepona, this unit backs onto Avenida Andalucia and is just 100 meters from the beach. The property boasts a generous 900 square meters of space, with ceiling heights of 4.20 meters on one side and 3.50 meters on the other, making it suitable for a wide range of applications. The property is currently in shell and core condition, allowing for complete customisation to suit your specific needs. Whether you envision a commercial enterprise, residential units, or a combination of both, this unit offers the flexibility to accommodate your vision. The town hall permits segregation and change of usage, enabling both residential and commercial purposes on the same premises. With two garage doors providing direct street access, the unit is also ideal for a storage business, supermarket or similar offering easy access and high ceilings. Lease Option In addition to being available for purchase, this property is available for a long lease of a minimum of 5 years with a renewable contract with a year paid upfront, providing stability and security for your investment or business operations. This property represents a significant investment opportunity due to its prime location and versatile usage options. Whether you choose to develop residential units, establish a commercial enterprise, or operate a storage facility, the potential for high returns is substantial.