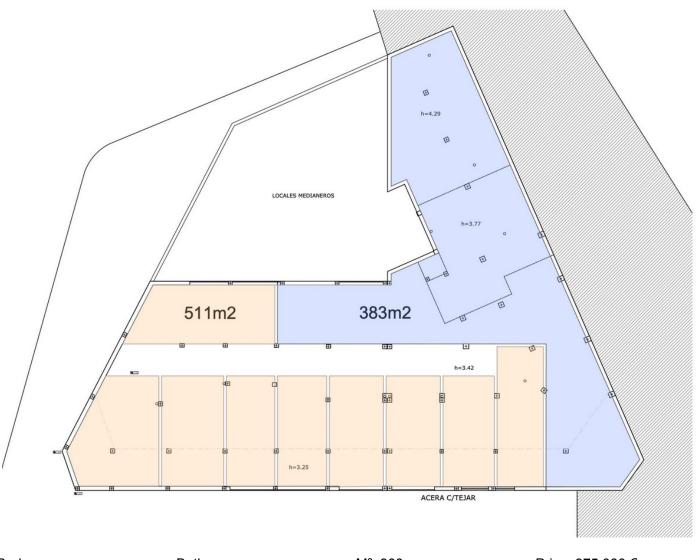

## Commercial in Estepona

Reference: R4790851

Bedrooms: by requestM²: 900Price: 975,000 €Status: SaleProperty Type: CommercialParking places: by requestPrinting day : 28th<br/>December 2024

Overview:Commercial Unit for Sale or Lease: Prime Location in Estepona Discover a versatile and spacious commercial unit located in the heart of Estepona, offering endless potential for various uses. With its expansive 900 square meters of shell and core space, this property provides a blank canvas to create a successful business or investment opportunity. Situated in the bustling center of Estepona, this unit backs onto Avenida Andalucia and is just 100 meters from the beach. The property boasts a generous 900 square meters of space, with ceiling heights of 4.20 meters on one side and 3.50 meters on the other, making it suitable for a wide range of applications. The property is currently in shell and core condition, allowing for complete customisation to suit your specific needs. Whether you envision a commercial enterprise, residential units, or a combination of both, this unit offers the flexibility to accommodate your vision. The town hall permits segregation and change of usage, enabling both residential and commercial purposes on the same premises. With two garage doors providing direct street access, the unit is also ideal for a storage business, supermarket or similar offering easy access and high ceilings. Lease Option In addition to being available for purchase, this property is available for a long lease of a minimum of 5 years with a renewable contract with a year paid upfront, providing stability and security for your investment or business operations. This property represents a significant investment opportunity due to its prime location and versatile usage options. Whether you choose to develop residential units, establish a commercial enterprise, or operate a storage facility, the potential for high returns is substantial.