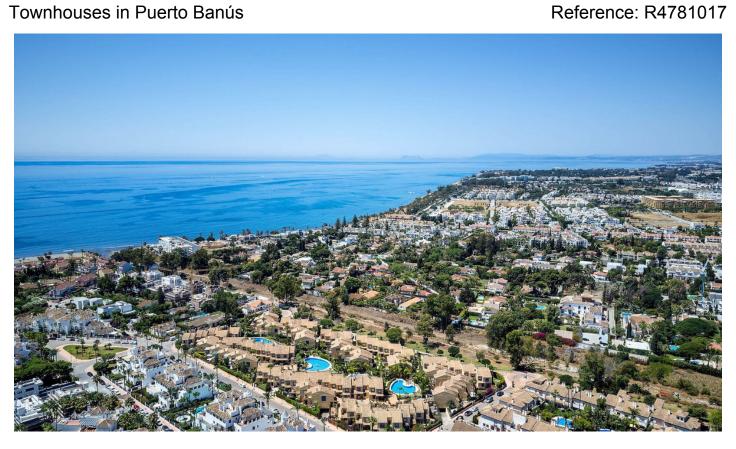

## Townhouses in Puerto Banús

Bedrooms: 3

Status: Sale

Bathrooms: 2

M<sup>2</sup>: 140

Property Type: Townhouses Parking places: by request

Price: 650,000 €

Printing day: 19th January

2025

Overview:Welcome to this corner townhouse in Azalea Beach with an unbeatable location on the beachside between Puerto Banús and San Pedro de Alcántara! This cozy townhouse offers 3 bedrooms, 2 bathrooms and a guest toilet. By the entrance to the property you have a spacious private terrace, perfect for a chill out area with evening sun. As you enter the property, on the entrance level you will find a guest toilet, kitchen, living and dining room. From the living room you have access to the back terrace and garden area. On the upper level you will find 3 bedroom and 2 bathrooms. The master bedroom has an en-suite bathroom and a small terrace. The urbanization has beautiful gardens and 5 swimming pools. Garage included in the price. Welcome!