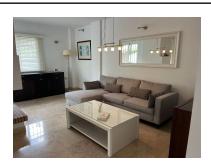

## Townhouses in Nueva Andalucía

Bedrooms: 4

Bathrooms: 3

M<sup>2</sup>: 146

Status: Sale

Property Type: Townhouses Parking places: by request

Price: 599,950 €
Printing day : 28th
December 2024

Overview:RENTED AND GENERATING A 4.4% YIELD PER ANNUM. PLEASE NOTE. THIS HAS BEEN RENTED AND NOT AVAILABLE FOR SALES VIEWINGS Stunning property in a super location convenient for walking to Aloha College, Puerto Banus, Dama de Noche Golf, local shops and restaurants. A very popular location for families and investors. This house has 4 bedrooms spread over 3 floors and is in a very good condition with a reformed new modern kitchen. At the front of the house you will find parking for a car behind an electric gate and a front terrace. The living accomodation is open plan with a feature fireplace in the living room seperating the living room and dining area both of which have doors leading onto a terrace and garden area. The garden has a gate leading out to the communal garden which leads to the communal swimming pool. The kitchen is modern and fully fitted with a window overlooking the front of the house and a door leading to the front terrace. In addition there is a guest WC on this level. Upstairs you will find the master bedroom with en suite and doors leading to a lovely terrace. There is another guest bedroom on this level with access to the terrace and a 3rd guest bedroom and a family bathroom. Up another flight of stairs you will find a large bedroom with vaulted ceilings and a shower room. There is also a terrace on this level with stunning views of La Concha Mountain. This property has the LPO and the tourist license in place.