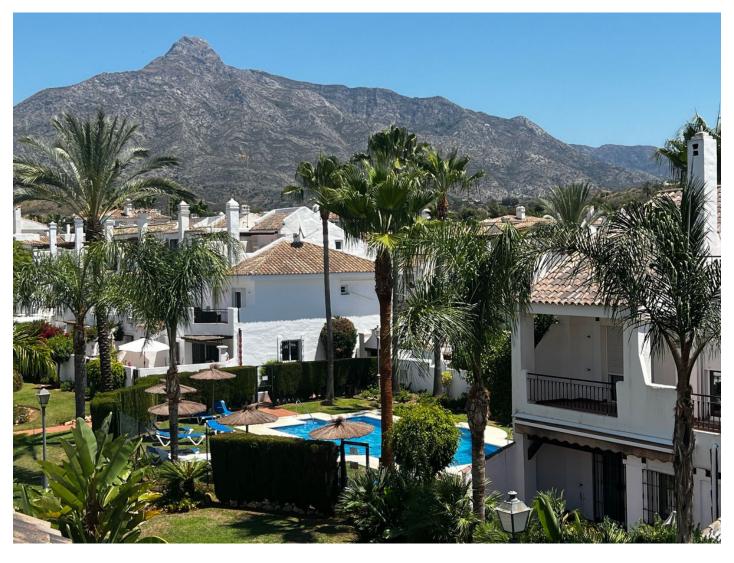

## Townhouses in Nueva Andalucía

Bedrooms: 4

Bathrooms: 3

M<sup>2</sup>: 146

Status: Sale

Property Type: Townhouses Parking places: by request

Price: 599,950 €
Printing day : 28th
December 2024

Overview:RENTED AND GENERATING A 4.4% YIELD PER ANNUM. PLEASE NOTE. THIS HAS BEEN RENTED AND NOT AVAILABLE FOR SALES VIEWINGS Stunning property in a super location convenient for walking to Aloha College, Puerto Banus, Dama de Noche Golf, local shops and restaurants. A very popular location for families and investors. This house has 4 bedrooms spread over 3 floors and is in a very good condition with a reformed new modern kitchen. At the front of the house you will find parking for a car behind an electric gate and a front terrace. The living accomodation is open plan with a feature fireplace in the living room seperating the living room and dining area both of which have doors leading onto a terrace and garden area. The garden has a gate leading out to the communal garden which leads to the communal swimming pool. The kitchen is modern and fully fitted with a window overlooking the front of the house and a door leading to the front terrace. In addition there is a guest WC on this level. Upstairs you will find the master bedroom with en suite and doors leading to a lovely terrace. There is another guest bedroom on this level with access to the terrace and a 3rd guest bedroom and a family bathroom. Up another flight of stairs you will find a large bedroom with vaulted ceilings and a shower room. There is also a terrace on this level with stunning views of La Concha Mountain. This property has the LPO and the tourist license in place.

## Features:

Pool, Air conditioning, Heating, Mountain views, Private garden, Alarm system, Parking, Investment, Luxury, Resale