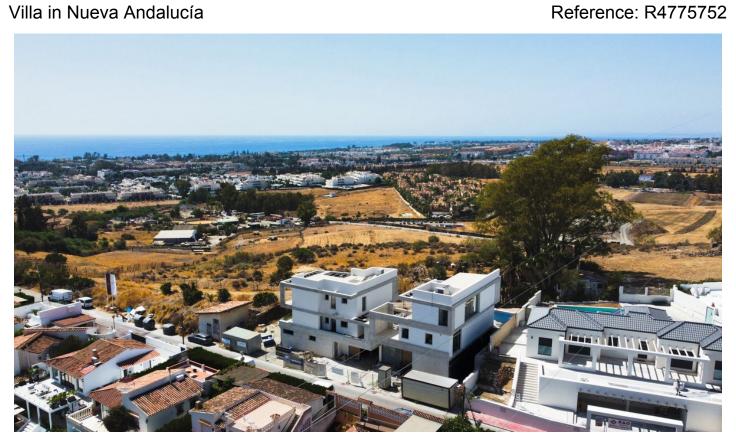

## Villa in Nueva Andalucía

Bedrooms: 4

Status: Sale

Bathrooms: 5

Property Type: Villa

Parking places: by request

Price: 3,200,000 €

Printing day: 16th January

2025

M<sup>2</sup>: 268

Overview:This unique new built (under construction) contemporary villa in concrete style provides the ultimate luxury open plan living. Located in the beautiful heart of Nueva Andalucia just a a minute away from Puerto Banus, walking distance to shops and to the Puerto Banus and short driving distance from Marbella center and San Pedro. Designed across 4 floors, all accessible through the private elevator, the property offers 4 bedrooms and 5 bathrooms each with an outdoor terrace. Entrance level boasts of a large and spacious parking level for 4+2 cars with double height ceilings and a 2 bedrooms guest aparment + a studio with bathroom on street level. Welcoming exteriors include a manicured garden which surrounds the entrrance and main entrance with water heated pool, cozy lounge areas, an outdoor dining area completed with its own outdoor kitchen and BBQ area for al fresco dining and fire place with chill out area. On the second floor you will find a 2 en-suite bedrooms and a hanging gallery, with ulta heigh ceiilling downlooking the impressive living area. The generous master suite is completed with a walk-in shower, stand alone bath and an expansive walk-in wardrobe. A large outdoor sun terrace overlooks the pool and garden with access to the roof terrace. An expansive area with 3 separate terraces, giving you even more options for sunbathing and dining, while enjoying the breathtaking Sea and Mountain and landscape views. Construcion has been started and will be finished end of 2024.