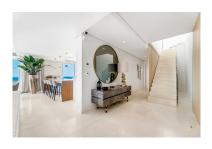

Overview:This was a first choice: The best located brand new contemporary and luxury penthouse in The View Marbella phase 1. Best position on the corner in block 1. You will enjoy breathtaking views from all the rooms, the huge terrace (153 m2) and solarium (128 m2) across the Mediterranean Sea, the Golf Valley and the mountains. High quality furnished property. Many extras are installed like audio system Sonos Amp., electric sunscreens, electric curtains, network/camera and video system, alarm system inside, outside and on the roof terrace, decorative lighting and everything has been painted with a special painting. On the solarium many extras like an outdoor kitchen with bar, gas BBQ, audio system, shower, firepit, special wooden floors and pergola. The penthouse comes with 2 parking spaces, both with electricity installed. A better penthouse will not be found in the area. The View Marbella is conveniently located between Marbella and Benahavís, with quick and easy access to the beaches and town centres. True to the concept of luxurious living, The View Marbella offers a full range of lifestyle amenities including 24-hour security, a health club with spa, gym and fitness facilities, indoor and outdoor lap pools and a specific area for yoga.