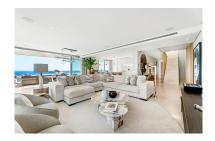

Overview:This was a first choice: The best located brand new contemporary and luxury penthouse in The View Marbella phase 1. Best position on the corner in block 1. You will enjoy breathtaking views from all the rooms, the huge terrace (153 m2) and solarium (128 m2) across the Mediterranean Sea, the Golf Valley and the mountains. High quality furnished property. Many extras are installed like audio system Sonos Amp., electric sunscreens, electric curtains, network/camera and video system, alarm system inside, outside and on the roof terrace, decorative lighting and everything has been painted with a special painting. On the solarium many extras like an outdoor kitchen with bar, gas BBQ, audio system, shower, firepit, special wooden floors and pergola. The penthouse comes with 2 parking spaces, both with electricity installed. A better penthouse will not be found in the area. The View Marbella is conveniently located between Marbella and Benahavís, with quick and easy access to the beaches and town centres. True to the concept of luxurious living, The View Marbella offers a full range of lifestyle amenities including 24-hour security, a health club with spa, gym and fitness facilities, indoor and outdoor lap pools and a specific area for yoga.