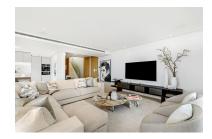

Overview:This was a first choice: The best located brand new contemporary and luxury penthouse in The View Marbella phase 1. Best position on the corner in block 1. You will enjoy breathtaking views from all the rooms, the huge terrace (153 m2) and solarium (128 m2) across the Mediterranean Sea, the Golf Valley and the mountains. High quality furnished property. Many extras are installed like audio system Sonos Amp., electric sunscreens, electric curtains, network/camera and video system, alarm system inside, outside and on the roof terrace, decorative lighting and everything has been painted with a special painting. On the solarium many extras like an outdoor kitchen with bar, gas BBQ, audio system, shower, firepit, special wooden floors and pergola. The penthouse comes with 2 parking spaces, both with electricity installed. A better penthouse will not be found in the area. The View Marbella is conveniently located between Marbella and Benahavís, with quick and easy access to the beaches and town centres. True to the concept of luxurious living, The View Marbella offers a full range of lifestyle amenities including 24-hour security, a health club with spa, gym and fitness facilities, indoor and outdoor lap pools and a specific area for yoga.