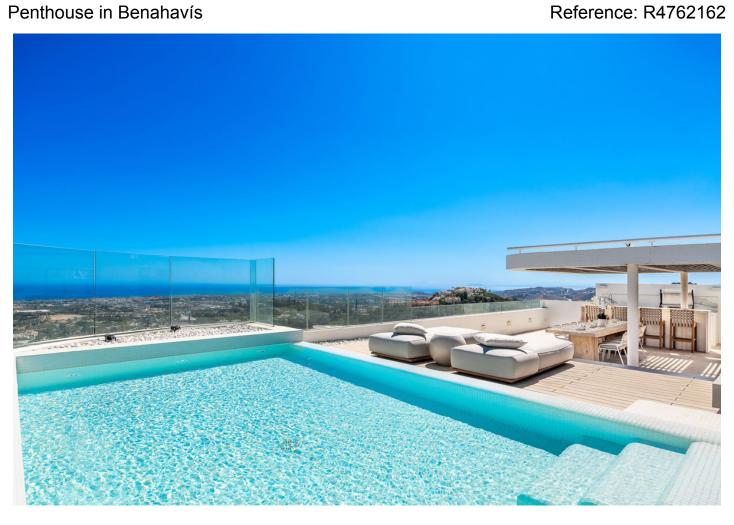

Overview:This was a first choice: The best located brand new contemporary and luxury penthouse in The View Marbella phase 1. Best position on the corner in block 1. You will enjoy breathtaking views from all the rooms, the huge terrace (153 m2) and solarium (128 m2) across the Mediterranean Sea, the Golf Valley and the mountains. High quality furnished property. Many extras are installed like audio system Sonos Amp., electric sunscreens, electric curtains, network/camera and video system, alarm system inside, outside and on the roof terrace, decorative lighting and everything has been painted with a special painting. On the solarium many extras like an outdoor kitchen with bar, gas BBQ, audio system, shower, firepit, special wooden floors and pergola. The penthouse comes with 2 parking spaces, both with electricity installed. A better penthouse will not be found in the area. The View Marbella is conveniently located between Marbella and Benahavís, with quick and easy access to the beaches and town centres. True to the concept of luxurious living, The View Marbella offers a full range of lifestyle amenities including 24-hour security, a health club with spa, gym and fitness facilities, indoor and outdoor lap pools and a specific area for yoga.