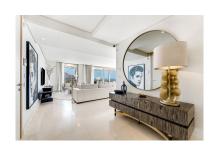

Overview:This was a first choice: The best located brand new contemporary and luxury penthouse in The View Marbella phase 1. Best position on the corner in block 1. You will enjoy breathtaking views from all the rooms, the huge terrace (153 m2) and solarium (128 m2) across the Mediterranean Sea, the Golf Valley and the mountains. High quality furnished property. Many extras are installed like audio system Sonos Amp., electric sunscreens, electric curtains, network/camera and video system, alarm system inside, outside and on the roof terrace, decorative lighting and everything has been painted with a special painting. On the solarium many extras like an outdoor kitchen with bar, gas BBQ, audio system, shower, firepit, special wooden floors and pergola. The penthouse comes with 2 parking spaces, both with electricity installed. A better penthouse will not be found in the area. The View Marbella is conveniently located between Marbella and Benahavís, with quick and easy access to the beaches and town centres. True to the concept of luxurious living, The View Marbella offers a full range of lifestyle amenities including 24-hour security, a health club with spa, gym and fitness facilities, indoor and outdoor lap pools and a specific area for yoga.