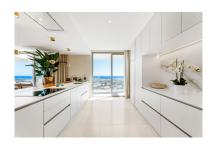

Overview:This was a first choice: The best located brand new contemporary and luxury penthouse in The View Marbella phase 1. Best position on the corner in block 1. You will enjoy breathtaking views from all the rooms, the huge terrace (153 m2) and solarium (128 m2) across the Mediterranean Sea, the Golf Valley and the mountains. High quality furnished property. Many extras are installed like audio system Sonos Amp., electric sunscreens, electric curtains, network/camera and video system, alarm system inside, outside and on the roof terrace, decorative lighting and everything has been painted with a special painting. On the solarium many extras like an outdoor kitchen with bar, gas BBQ, audio system, shower, firepit, special wooden floors and pergola. The penthouse comes with 2 parking spaces, both with electricity installed. A better penthouse will not be found in the area. The View Marbella is conveniently located between Marbella and Benahavís, with quick and easy access to the beaches and town centres. True to the concept of luxurious living, The View Marbella offers a full range of lifestyle amenities including 24-hour security, a health club with spa, gym and fitness facilities, indoor and outdoor lap pools and a specific area for yoga.