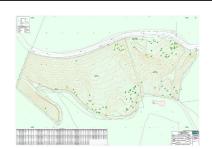

Plot in Benahavís Reference: R4753684

Bedrooms: by request

Status: Sale

Bathrooms: by request

Property Type: Plot

M<sup>2</sup>: 34,506

Parking places: by request

Price: 2,950,000 €

Printing day: 11th January

2025

Overview:Undoubtedly one of the largest and most scenic residential plots available on the Costa del Sol - an extraordinary private estate of 34,506 m2, classified as rustic land, but with permission to build 1% above-ground habitable space, meaning that you could build the villa of your dreams in a 5\* location, with all the privacy and outdoor space you could ever want. This is an exceptional opportunity. Please contact us for viewings and further information.