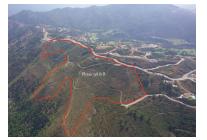

Overview:Phase 9 Now for Sale: Outstanding Plot for 230 Apartments in Monte Mayor, Benahavis. Ideal opportunity for developers seeking to invest in one of the last growth areas in the Golden Triangle. This exceptional plot in the prestigious Monte Mayor area offers an unparalleled opportunity for developers. Spanning 159,424 m2, the site is ideal for the construction of 230 luxury apartments, promising stunning views and an exclusive living experience in one of the most sought-after locations. Situated in a sheltered valley in the hills of the municipality of Benahavis, famous for its rural beauty and gastronomic delights, lies the spectacular Monte Mayor enjoys a magnificent natural setting, surrounded by a dramatic mountain range, lush vegetation and brooks, yet is only a is minute drive from the coast and the popular resorts of Marbella and Puerto Banus. Monte Mayor spans over 330 hectares of land, 54% of which remains green zone and therefore unspoilt. This low density construction zoning means that the estate will maintain its natural beauty and owners will continue to enjoy their space and privacy. The estate includes the picturesque village of La Heredia de Monte Mayor with 54 magnificent townhouses and semi-detached villas.