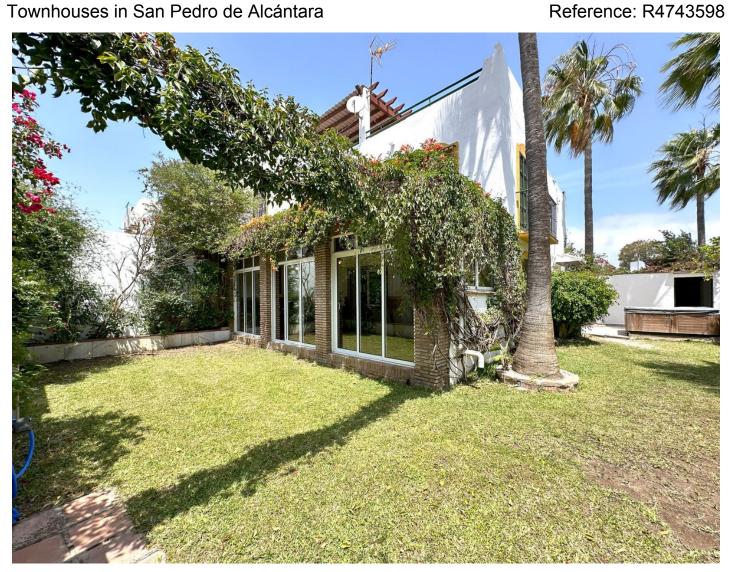

2025

Overview:EXCLUSIVE CORNER TOWNHOUSE WITH PRIVATE GARDEN AND SOLARIUM NEAR PUERTO BANÚS! Discover this magnificent property, located in a peaceful urbanization near the vibrant town of San Pedro de Alcántara, just 5 minutes' drive from Puerto Banús. This townhouse, ideal for those seeking comfort and luxury, is just minutes away from Marbella and Estepona, offering the perfect location between the best leisure and service areas of the Costa del Sol. The property, spread over two floors, stands out for its spacious rooms, a bright living room with a fireplace, and a solarium where you can enjoy the sun all day thanks to its south-facing orientation. The covered terrace with glass curtains offers a cozy space to relax, overlooking the expansive private garden. This outdoor oasis includes a jacuzzi, a barbecue area, and even a small vegetable garden, perfect for those who value peace and a connection with nature. With 227 m² of built space, the home features 3 bedrooms and 3 bathrooms, all designed to ensure maximum comfort. Additionally, the independent garage with space for 3 cars is an exceptional advantage in this area. The urbanization, impeccably maintained with a very affordable community fee of just €53/month, offers two communal swimming pools and large green areas, providing the perfect setting to enjoy with family or friends. This combination of amenities, along with its excellent location, gives this property enormous rental potential, making it ideal for both investment and permanent residence. Don't miss the opportunity to live in one of the most sought-after areas of the Costa del Sol.