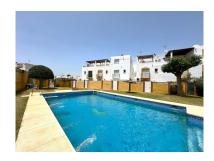

2025

Overview:EXCLUSIVE CORNER TOWNHOUSE WITH PRIVATE GARDEN AND SOLARIUM NEAR PUERTO BANÚS! Discover this magnificent property, located in a peaceful urbanization near the vibrant town of San Pedro de Alcántara, just 5 minutes' drive from Puerto Banús. This townhouse, ideal for those seeking comfort and luxury, is just minutes away from Marbella and Estepona, offering the perfect location between the best leisure and service areas of the Costa del Sol. The property, spread over two floors, stands out for its spacious rooms, a bright living room with a fireplace, and a solarium where you can enjoy the sun all day thanks to its south-facing orientation. The covered terrace with glass curtains offers a cozy space to relax, overlooking the expansive private garden. This outdoor oasis includes a jacuzzi, a barbecue area, and even a small vegetable garden, perfect for those who value peace and a connection with nature. With 227 m² of built space, the home features 3 bedrooms and 3 bathrooms, all designed to ensure maximum comfort. Additionally, the independent garage with space for 3 cars is an exceptional advantage in this area. The urbanization, impeccably maintained with a very affordable community fee of just €53/month, offers two communal swimming pools and large green areas, providing the perfect setting to enjoy with family or friends. This combination of amenities, along with its excellent location, gives this property enormous rental potential, making it ideal for both investment and permanent residence. Don't miss the opportunity to live in one of the most sought-after areas of the Costa del Sol.

## Features:

Pool, Air conditioning, Heating, Private garden, Parking, Holiday Home, Investment, Resale