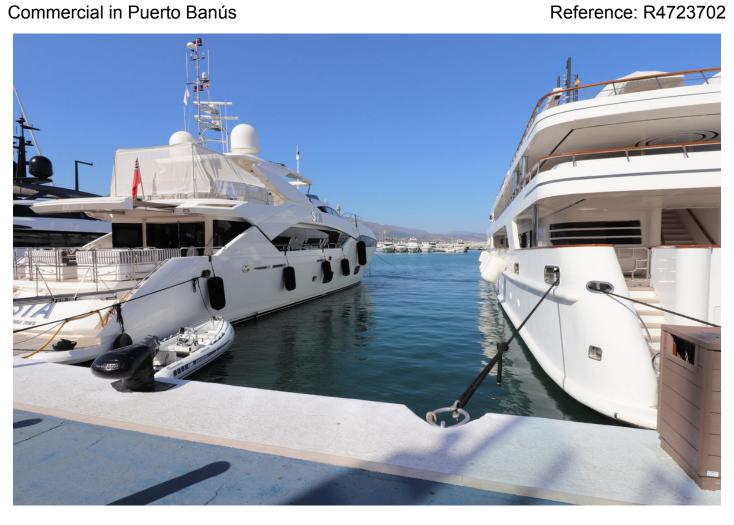

Overview: This chic and well-protected marina is one of the best-known in Spain, and in providing berths up to 50m, attracts th world's formost yachts. 380V electricity, satellite TV and telephone connections are available on all berths over 15m. This is a 50 Metre X 8 Metre mooring is directly on the tower side of Puerto Banus Marina laid out over 15 hectares of sheltered water for vessels up to 50 m in length Full of Luxury brand shopping and Restaurants This chic and well-protected marina is one of the best-known in Spain