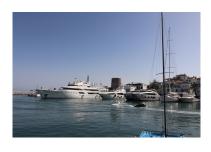

Overview: This chic and well-protected marina is one of the best-known in Spain, and in providing berths up to 50m, attracts th world's formost yachts. 380V electricity, satellite TV and telephone connections are available on all berths over 15m. This is a 50 Metre X 8 Metre mooring is directly on the tower side of Puerto Banus Marina laid out over 15 hectares of sheltered water for vessels up to 50 m in length Full of Luxury brand shopping and Restaurants This chic and well-protected marina is one of the best-known in Spain