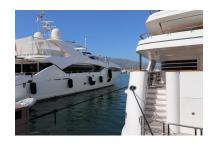

Overview: This chic and well-protected marina is one of the best-known in Spain, and in providing berths up to 50m, attracts th world's formost yachts. 380V electricity, satellite TV and telephone connections are available on all berths over 15m. This is a 50 Metre X 8 Metre mooring is directly on the tower side of Puerto Banus Marina laid out over 15 hectares of sheltered water for vessels up to 50 m in length Full of Luxury brand shopping and Restaurants This chic and well-protected marina is one of the best-known in Spain