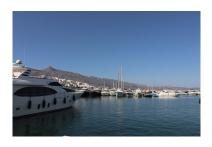

Overview: This chic and well-protected marina is one of the best-known in Spain, and in providing berths up to 50m, attracts th world's formost yachts. 380V electricity, satellite TV and telephone connections are available on all berths over 15m. This is a 50 Metre X 8 Metre mooring is directly on the tower side of Puerto Banus Marina laid out over 15 hectares of sheltered water for vessels up to 50 m in length Full of Luxury brand shopping and Restaurants This chic and well-protected marina is one of the best-known in Spain