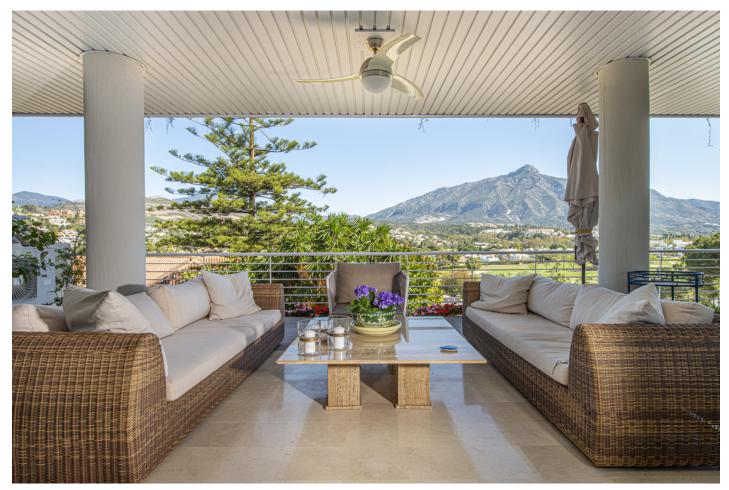

## Apartment in Nueva Andalucía

Reference: R4700629

Bedrooms: 2 Status: Sale Bathrooms: 2 Property Type: Apartment M²: 242

Parking places: by request

Price: 900,000 € Printing day : 16th January 2025

Overview:Panoramic views of La Concha and the Las Brisas golf course, with partial sea views from the terrace, it is ideally located in between 4 different golf courses within less than a 5 minute drive: Las Brisas Golf Club, Magna Marbella Golf Club, Los Naranjos Golf Club, and Aloha Golf Club. To get to Puerto Banus and amenities it is only an 8 minute drive, with shops, supermarkets & restaurants being even closer. Built to high standards, this large 2 bedroom apartment offers a great layout combined with high quality finishes. The well maintained community with 24 hour security has two pools,one of them with a cover heating system, and a paddle court. It is ideal for living or renting out long-term as its central location within the Golf Valley makes it a fantastic and viable year-round investment. Included in the price are 2 parking spaces and a storage room.