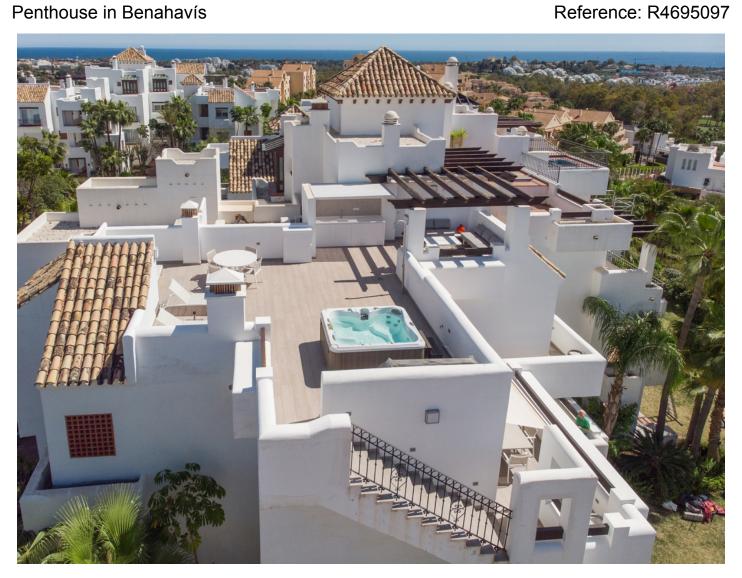

## Penthouse in Benahavís

Bedrooms: 2

Bathrooms: 2

M<sup>2</sup>: 107

Status: Sale

Property Type: Penthouse Parking places: by request

Price: 680,000 € Printing day: 29th December 2024

Overview:Stunning duplex penthouse with spacious solarium, jacuzzi and panoramic sea and mountain views, Lomas del Marqués, Benahavís Stunning Lomas del Marqués duplex penthouse with terrace and spacious solarium, boasting 360 degree panoramic views. This amazing south west facing property has panoramic mountain and sea views. The jacuzzi and outdoor kitchen on the solarium enhance the outdoor living experience. The exclusive residential area Lomas del Marques is gated with 24-hour security. It's designed in the style of a traditional Andalusian white village by the architectural studio Hugo Torrico. They designed, among others, the famous Puente Romano and Marbella Club hotels. The community has two communal pool areas, amazing gardens and a gym. It is located within walking distance from a supermarket and an international school, close to the beach and a short drive will bring you to Puerto Banus, Marbella, Benahavis, San Pedro de Alcántara or Estepona. There are several Golf courses within a two kilometre radius and a trackman driving range across the street. The TrackMan Driving Range system is used by 96 of the World's top 100 golfers to improve their game and now you can sharpen up your game with the same transformational radar technology and mobile app.