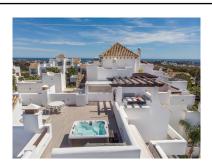

## Penthouse in Benahavís

Bedrooms: 2

Bathrooms: 2

M<sup>2</sup>: 107

Status: Sale

Property Type: Penthouse Parking places: by request

Price: 680,000 € Printing day: 29th December 2024

Overview:Stunning duplex penthouse with spacious solarium, jacuzzi and panoramic sea and mountain views, Lomas del Marqués, Benahavís Stunning Lomas del Marqués duplex penthouse with terrace and spacious solarium, boasting 360 degree panoramic views. This amazing south west facing property has panoramic mountain and sea views. The jacuzzi and outdoor kitchen on the solarium enhance the outdoor living experience. The exclusive residential area Lomas del Marques is gated with 24-hour security. It's designed in the style of a traditional Andalusian white village by the architectural studio Hugo Torrico. They designed, among others, the famous Puente Romano and Marbella Club hotels. The community has two communal pool areas, amazing gardens and a gym. It is located within walking distance from a supermarket and an international school, close to the beach and a short drive will bring you to Puerto Banus, Marbella, Benahavis, San Pedro de Alcántara or Estepona. There are several Golf courses within a two kilometre radius and a trackman driving range across the street. The TrackMan Driving Range system is used by 96 of the World's top 100 golfers to improve their game and now you can sharpen up your game with the same transformational radar technology and mobile app.