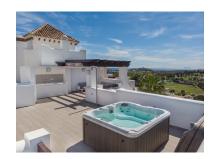

## Penthouse in Benahavís

Bedrooms: 2

Bathrooms: 2

M<sup>2</sup>: 107

Status: Sale

Property Type: Penthouse Parking places: by request

Price: 680,000 € Printing day: 29th December 2024

Overview:Stunning duplex penthouse with spacious solarium, jacuzzi and panoramic sea and mountain views, Lomas del Marqués, Benahavís Stunning Lomas del Marqués duplex penthouse with terrace and spacious solarium, boasting 360 degree panoramic views. This amazing south west facing property has panoramic mountain and sea views. The jacuzzi and outdoor kitchen on the solarium enhance the outdoor living experience. The exclusive residential area Lomas del Marques is gated with 24-hour security. It's designed in the style of a traditional Andalusian white village by the architectural studio Hugo Torrico. They designed, among others, the famous Puente Romano and Marbella Club hotels. The community has two communal pool areas, amazing gardens and a gym. It is located within walking distance from a supermarket and an international school, close to the beach and a short drive will bring you to Puerto Banus, Marbella, Benahavis, San Pedro de Alcántara or Estepona. There are several Golf courses within a two kilometre radius and a trackman driving range across the street. The TrackMan Driving Range system is used by 96 of the World's top 100 golfers to improve their game and now you can sharpen up your game with the same transformational radar technology and mobile app.