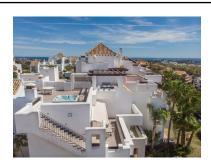

## Penthouse in Benahavís

Bedrooms: 2

Bathrooms: 2

M<sup>2</sup>: 107

Status: Sale

Property Type: Penthouse Parking places: by request

Price: 680,000 € Printing day: 29th December 2024

Overview:Stunning duplex penthouse with spacious solarium, jacuzzi and panoramic sea and mountain views, Lomas del Marqués, Benahavís Stunning Lomas del Marqués duplex penthouse with terrace and spacious solarium, boasting 360 degree panoramic views. This amazing south west facing property has panoramic mountain and sea views. The jacuzzi and outdoor kitchen on the solarium enhance the outdoor living experience. The exclusive residential area Lomas del Marques is gated with 24-hour security. It's designed in the style of a traditional Andalusian white village by the architectural studio Hugo Torrico. They designed, among others, the famous Puente Romano and Marbella Club hotels. The community has two communal pool areas, amazing gardens and a gym. It is located within walking distance from a supermarket and an international school, close to the beach and a short drive will bring you to Puerto Banus, Marbella, Benahavis, San Pedro de Alcántara or Estepona. There are several Golf courses within a two kilometre radius and a trackman driving range across the street. The TrackMan Driving Range system is used by 96 of the World's top 100 golfers to improve their game and now you can sharpen up your game with the same transformational radar technology and mobile app.