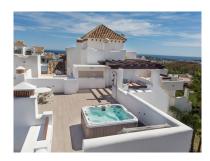

## Penthouse in Benahavís

Bedrooms: 2

Bathrooms: 2

M<sup>2</sup>: 107

Status: Sale

Property Type: Penthouse Parking places: by request

Price: 680,000 € Printing day: 29th December 2024

Overview:Stunning duplex penthouse with spacious solarium, jacuzzi and panoramic sea and mountain views, Lomas del Marqués, Benahavís Stunning Lomas del Marqués duplex penthouse with terrace and spacious solarium, boasting 360 degree panoramic views. This amazing south west facing property has panoramic mountain and sea views. The jacuzzi and outdoor kitchen on the solarium enhance the outdoor living experience. The exclusive residential area Lomas del Marques is gated with 24-hour security. It's designed in the style of a traditional Andalusian white village by the architectural studio Hugo Torrico. They designed, among others, the famous Puente Romano and Marbella Club hotels. The community has two communal pool areas, amazing gardens and a gym. It is located within walking distance from a supermarket and an international school, close to the beach and a short drive will bring you to Puerto Banus, Marbella, Benahavis, San Pedro de Alcántara or Estepona. There are several Golf courses within a two kilometre radius and a trackman driving range across the street. The TrackMan Driving Range system is used by 96 of the World's top 100 golfers to improve their game and now you can sharpen up your game with the same transformational radar technology and mobile app.