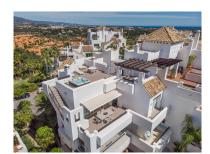

## Penthouse in Benahavís

Bedrooms: 2

Bathrooms: 2

M<sup>2</sup>: 107

Status: Sale

Property Type: Penthouse Parking places: by request

Price: 680,000 € Printing day: 29th December 2024

Overview:Stunning duplex penthouse with spacious solarium, jacuzzi and panoramic sea and mountain views, Lomas del Marqués, Benahavís Stunning Lomas del Marqués duplex penthouse with terrace and spacious solarium, boasting 360 degree panoramic views. This amazing south west facing property has panoramic mountain and sea views. The jacuzzi and outdoor kitchen on the solarium enhance the outdoor living experience. The exclusive residential area Lomas del Marques is gated with 24-hour security. It's designed in the style of a traditional Andalusian white village by the architectural studio Hugo Torrico. They designed, among others, the famous Puente Romano and Marbella Club hotels. The community has two communal pool areas, amazing gardens and a gym. It is located within walking distance from a supermarket and an international school, close to the beach and a short drive will bring you to Puerto Banus, Marbella, Benahavis, San Pedro de Alcántara or Estepona. There are several Golf courses within a two kilometre radius and a trackman driving range across the street. The TrackMan Driving Range system is used by 96 of the World's top 100 golfers to improve their game and now you can sharpen up your game with the same transformational radar technology and mobile app.