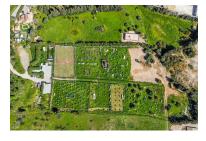

## Reference: R4689625

Bedrooms: by request Status: Sale Bathrooms: by request Property Type: Plot

M<sup>2</sup>: 24,135 Parking places: by request

Price: 1,900,000 € Printing day : 11th January 2025

Overview:Magnificent plot of land of 24135 m2, with water and electricity and rustic qualification in Estepona, near Laguna village. On this land you can build: - A horse business: with stables, riding stables etc. - Farming or agricultural business. - Rural sports business such as quads, motocross, paintball, sport circuits, mountain bike ... The plot is situated in Estepona, in the area of Laguna Village, one kilometre from the sea and 10 min. from Estepona town. It has the A-7 motorway (with direct access through the Laguna Village roundabout) as the main communication route to Estepona, which is 3 km away, Puerto Banús 10 km away and Málaga 75 km away. The plot is classified as rustic land with a total area of 24135 m2, its situation is exceptional because it is located on a hill with a gentle slope down which makes it have magnificent views. This land is suitable for cultivation, although according to the general development plan it is also permitted for agricultural use or for raising horses or livestock. It has very good access with its own entrance and space for many cars.