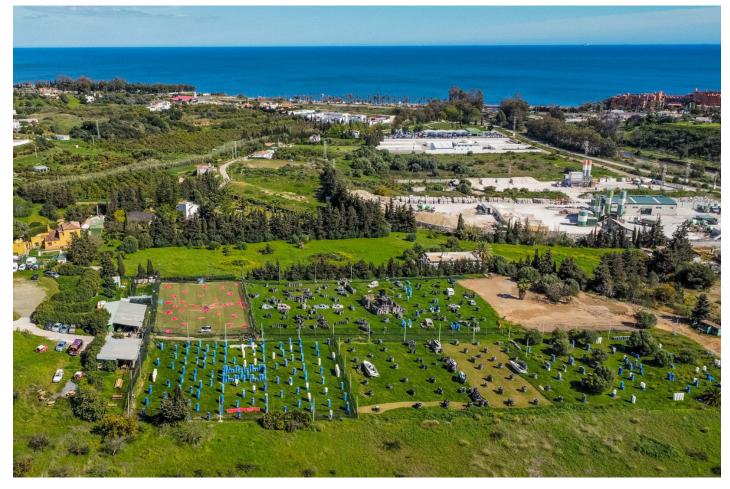

## Reference: R4689625

Bedrooms: by request Status: Sale Bathrooms: by request Property Type: Plot

M<sup>2</sup>: 24,135 Parking places: by request

Price: 1,900,000 € Printing day : 11th January 2025

Overview:Magnificent plot of land of 24135 m2, with water and electricity and rustic qualification in Estepona, near Laguna village. On this land you can build: - A horse business: with stables, riding stables etc. - Farming or agricultural business. - Rural sports business such as quads, motocross, paintball, sport circuits, mountain bike ... The plot is situated in Estepona, in the area of Laguna Village, one kilometre from the sea and 10 min. from Estepona town. It has the A-7 motorway (with direct access through the Laguna Village roundabout) as the main communication route to Estepona, which is 3 km away, Puerto Banús 10 km away and Málaga 75 km away. The plot is classified as rustic land with a total area of 24135 m2, its situation is exceptional because it is located on a hill with a gentle slope down which makes it have magnificent views. This land is suitable for cultivation, although according to the general development plan it is also permitted for agricultural use or for raising horses or livestock. It has very good access with its own entrance and space for many cars.