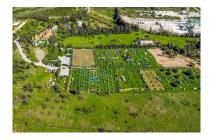

## Reference: R4689625

Bedrooms: by request Status: Sale Bathrooms: by request Property Type: Plot

M<sup>2</sup>: 24,135 Parking places: by request

Price: 1,900,000 € Printing day : 11th January 2025

Overview:Magnificent plot of land of 24135 m2, with water and electricity and rustic qualification in Estepona, near Laguna village. On this land you can build: - A horse business: with stables, riding stables etc. - Farming or agricultural business. - Rural sports business such as quads, motocross, paintball, sport circuits, mountain bike ... The plot is situated in Estepona, in the area of Laguna Village, one kilometre from the sea and 10 min. from Estepona town. It has the A-7 motorway (with direct access through the Laguna Village roundabout) as the main communication route to Estepona, which is 3 km away, Puerto Banús 10 km away and Málaga 75 km away. The plot is classified as rustic land with a total area of 24135 m2, its situation is exceptional because it is located on a hill with a gentle slope down which makes it have magnificent views. This land is suitable for cultivation, although according to the general development plan it is also permitted for agricultural use or for raising horses or livestock. It has very good access with its own entrance and space for many cars.