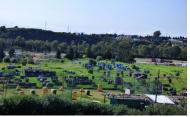

## Reference: R4689625

Bedrooms: by request Status: Sale Bathrooms: by request Property Type: Plot

M<sup>2</sup>: 24,135 Parking places: by request

Price: 1,900,000 € Printing day : 11th January 2025

Overview:Magnificent plot of land of 24135 m2, with water and electricity and rustic qualification in Estepona, near Laguna village. On this land you can build: - A horse business: with stables, riding stables etc. - Farming or agricultural business. - Rural sports business such as quads, motocross, paintball, sport circuits, mountain bike ... The plot is situated in Estepona, in the area of Laguna Village, one kilometre from the sea and 10 min. from Estepona town. It has the A-7 motorway (with direct access through the Laguna Village roundabout) as the main communication route to Estepona, which is 3 km away, Puerto Banús 10 km away and Málaga 75 km away. The plot is classified as rustic land with a total area of 24135 m2, its situation is exceptional because it is located on a hill with a gentle slope down which makes it have magnificent views. This land is suitable for cultivation, although according to the general development plan it is also permitted for agricultural use or for raising horses or livestock. It has very good access with its own entrance and space for many cars.