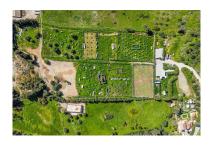

## Reference: R4689625

Bedrooms: by request Status: Sale Bathrooms: by request Property Type: Plot

M<sup>2</sup>: 24,135 Parking places: by request

Price: 1,900,000 € Printing day : 11th January 2025

Overview:Magnificent plot of land of 24135 m2, with water and electricity and rustic qualification in Estepona, near Laguna village. On this land you can build: - A horse business: with stables, riding stables etc. - Farming or agricultural business. - Rural sports business such as quads, motocross, paintball, sport circuits, mountain bike ... The plot is situated in Estepona, in the area of Laguna Village, one kilometre from the sea and 10 min. from Estepona town. It has the A-7 motorway (with direct access through the Laguna Village roundabout) as the main communication route to Estepona, which is 3 km away, Puerto Banús 10 km away and Málaga 75 km away. The plot is classified as rustic land with a total area of 24135 m2, its situation is exceptional because it is located on a hill with a gentle slope down which makes it have magnificent views. This land is suitable for cultivation, although according to the general development plan it is also permitted for agricultural use or for raising horses or livestock. It has very good access with its own entrance and space for many cars.